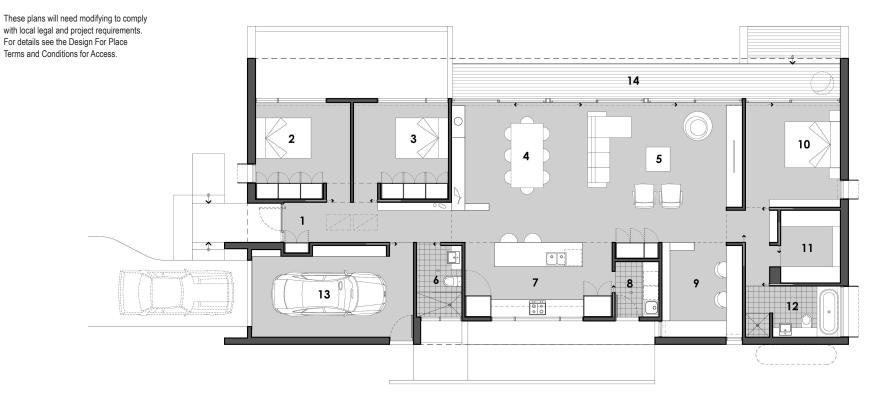

## area

| ground floor living | 172 m2 |
|---------------------|--------|
| garage              | 22 m2  |

## total 194 m2

note: GFA calculations do not include decks, verandahs, carports, nib walls

- 1 entry
- 2 bedroom 2
- 3 bedroom 3
- 4 dining
- 5 living
- 6 bathroom
- 7 kitchen
- 8 laundry
- 9 study
- 10 bedroom 1
- 11 robe
- 12 ensuite
- 13 garage
- 14 deck

option 1a - type 1 floor plan