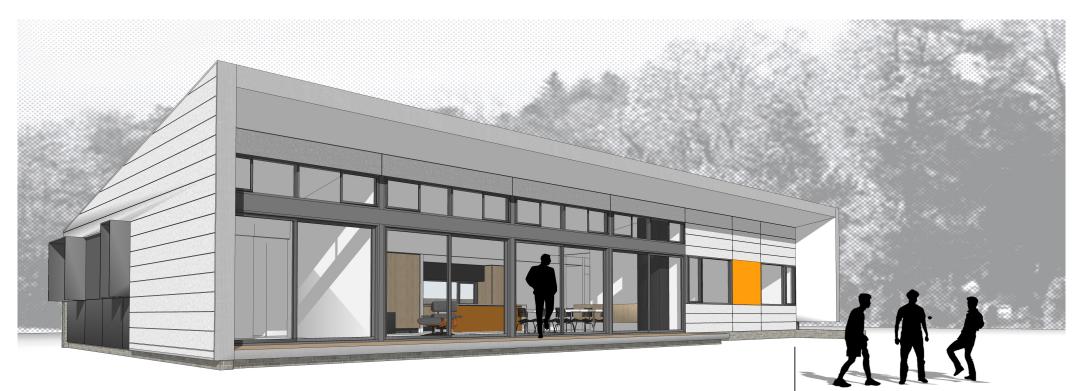

## **Design For Place**



## free energy-efficient house plans



**Design For Place** includes architect-designed floor plans and elevations for a single-storey house, adapted for three block sizes.

Specifications and construction techniques are provided for Australia's major climate zones to achieve a minimum 7 star energy rating.

Commissioned by the Australian Government, the designs are a significant resource for anyone planning a new home.

To find out more and download the plans, go to www.yourhome.gov.au/house-designs



YourHome

Australia's guide to environmentally sustainable hor

## area

| ground floor living | 172 m2 |
|---------------------|--------|
| garage              | 22 m2  |

## total 194 m2

note: GFA calculations do not include decks, verandahs, carports, nib walls



- 1 entry
- 2 bedroom 2
- 3 bedroom 3
- 4 dining
- 5 living