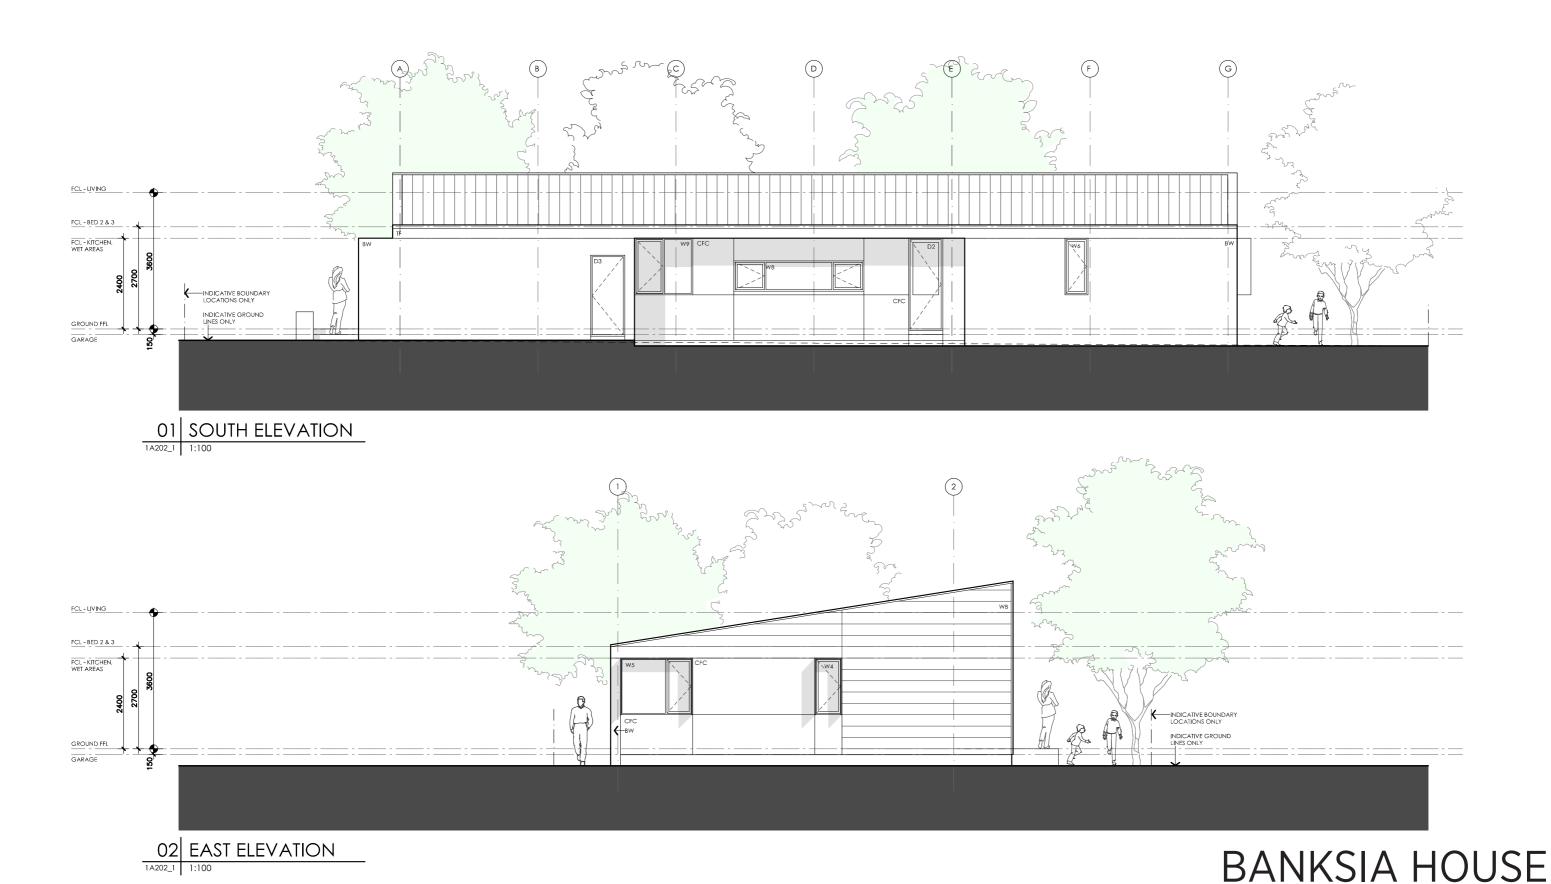

## **DETAILS**

**Drawing title:** Elevations

**Scale:** 1:100

Paper size: A3 **Drawing number:** 5/13

Date issued: March 2020 Project stage: Preliminary

#### LEGEND

- TIMBER FASCIA PROFILE/COLOUR AS SPEC
- WB WEATHERBOARD LINING ON TIMBER FRAMING & BATTENS PROFILE/COLOUR AS SPEC
- BW FACE BRICK WORK BRICK AS SPEC
- CFC COMPRESSED FC CLADDING ON TIMBER FRAMING & BATTENS PROFILE/COLOUR AS SPEC
- SB STEEL BEAM PAINT FINISH AS SPEC.
- GD GARAGE DOOR MAKE & COLOUR AS SPEC
- ALUM**I**NIUM COVER PANEL FOLDED FINISH/COLOUR TO MATCH WINDOW FRAMES