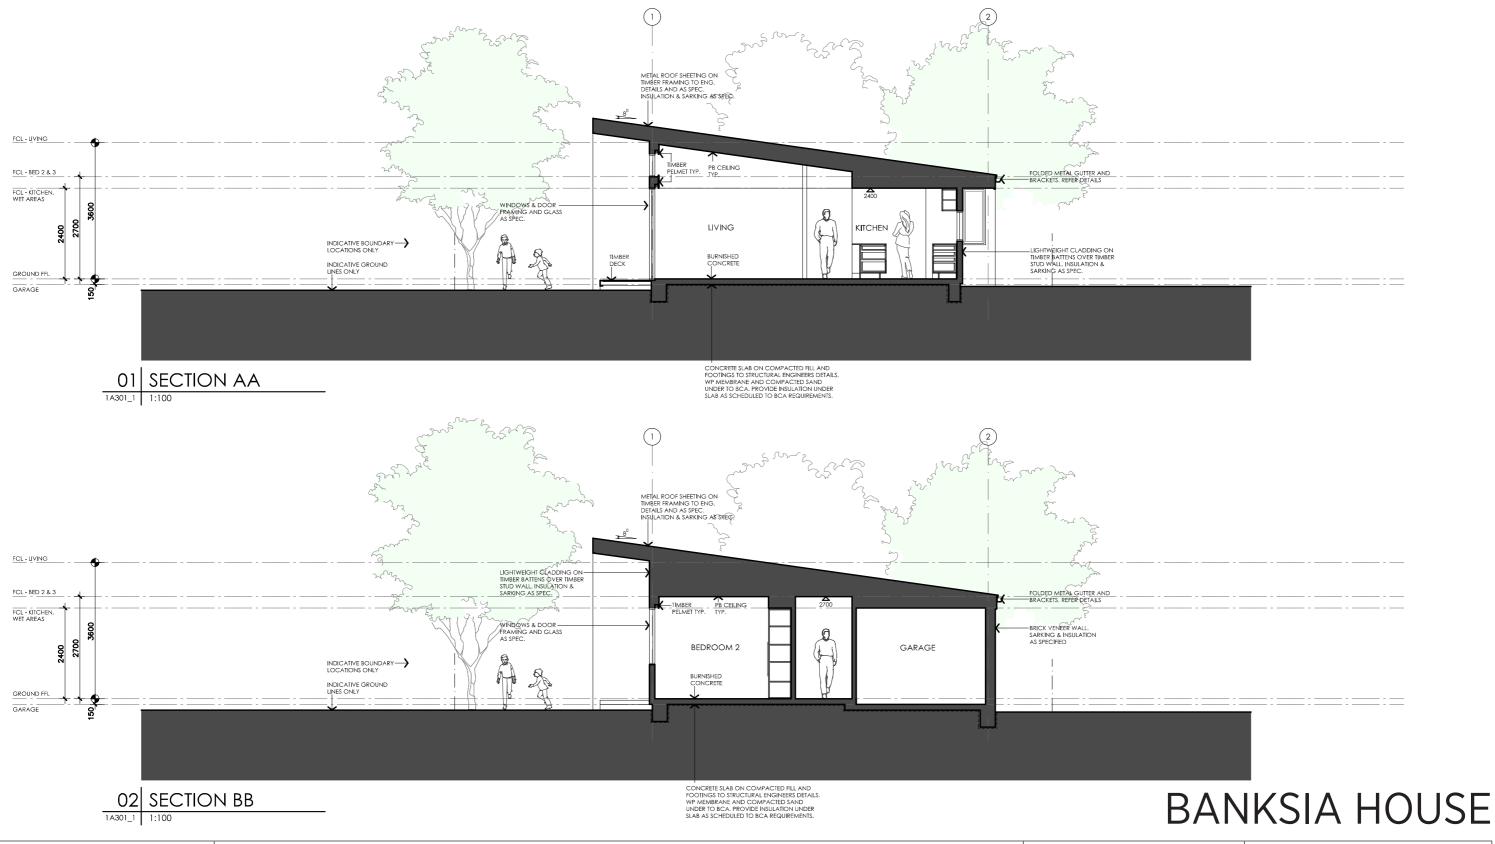

## **DESIGNED FOR**

Banksia House

#### Perth

**DESIGN** 

Technical drawings should be read with document which includes building specifications and rating information.

#### **DETAILS**

**Drawing title:** Sections

**Scale:** 1:100 Paper size: A3

**Drawing number:** 8/13 Date issued: March 2020 Project stage: Preliminary

the Banksia House Perth 'Design Options'

#### **LEGEND**

- TF TIMBER FASCIA PROFILE/COLOUR AS SPEC
- WB WEATHERBOARD LINING ON TIMBER FRAMING & BATTENS PROFILE/COLOUR AS SPEC
- BW FACE BRICK WORK BRICK AS SPEC
- CFC COMPRESSED FC CLADDING ON TIMBER FRAMING & BATTENS PROFILE/COLOUR AS SPEC
- SB STEEL BEAM
  PAINT FINISH AS SPEC.
- PAINI FINISH AS SPEC
- GD GARAGE DOOR MAKE & COLOUR AS SPEC
- AL ALUMINIUM COVER PANEL FOLDED FINISH/COLOUR TO MATCH WINDOW FRAMES