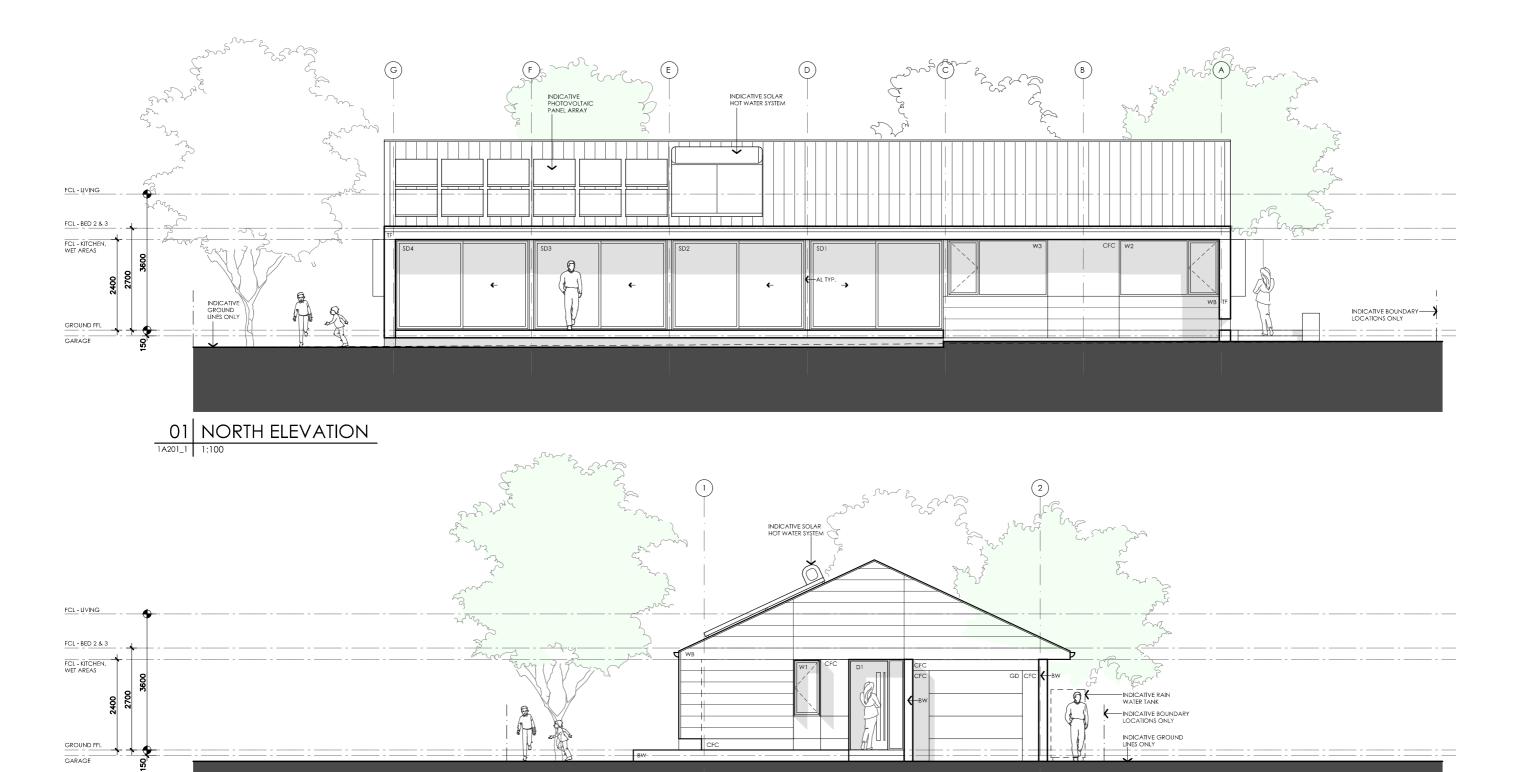

#### PROJECT

DISCLAIMER

## **DESIGNED FOR**

Banksia House

#### Perth

**DESIGN** 

Technical drawings should be read with the Banksia House Perth 'Design Options' document which includes building specifications and rating information.

#### **DETAILS**

**Drawing title:** Elevations

**Scale:** 1:100 Paper size: A3

**Drawing number:** 4/13 Date issued: March 2020 Project stage: Preliminary

#### LEGEND

- TIMBER FASCIA PROFILE/COLOUR AS SPEC
- WB WEATHERBOARD LINING ON TIMBER FRAMING & BATTENS PROFILE/COLOUR AS SPEC
- BW FACE BRICK WORK BRICK AS SPEC
- CFC COMPRESSED FC CLADDING ON TIMBER FRAMING & BATTENS PROFILE/COLOUR AS SPEC
- STEEL BEAM PAINT F**I**NISH AS SPEC.
- GD GARAGE DOOR MAKE & COLOUR AS SPEC
- ALUM**I**NIUM COVER PANEL FOLDED FINISH/COLOUR TO MATCH WINDOW FRAMES