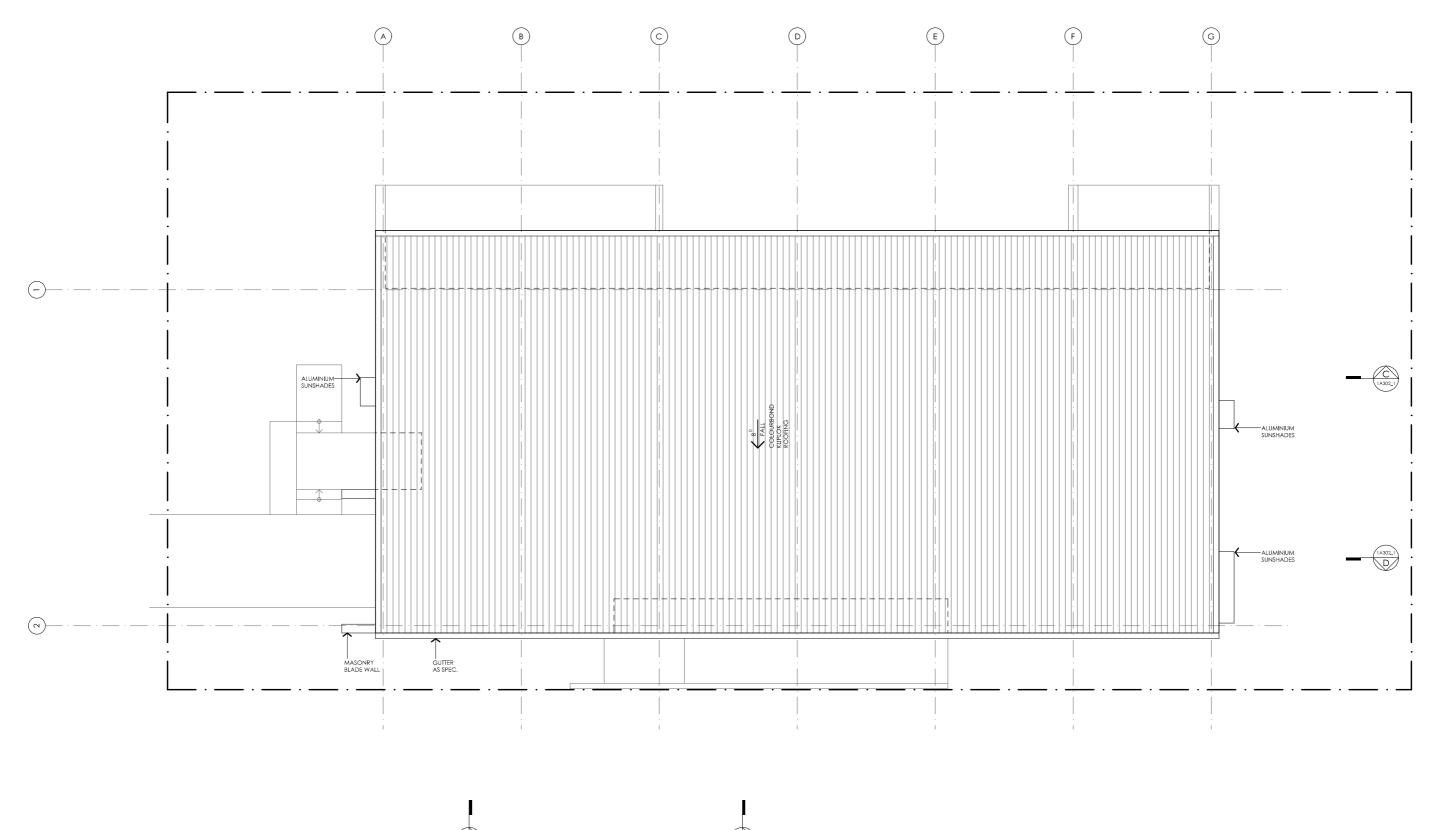

specifications and rating information.

**DETAILS** 

Drawing title: Roof Plan

**Scale:** 1:100 Paper size: A3

**Drawing number:** 3/13 Date issued: March 2020

Project stage: Preliminary

#### LEGEND

- TIMBER FASCIA PROFILE/COLOUR AS SPEC
- WB WEATHERBOARD LINING ON TIMBER FRAMING & BATTENS PROFILE/COLOUR AS SPEC
- BW FACE BRICK WORK BRICK AS SPEC
- CFC COMPRESSED FC CLADDING ON TIMBER FRAMING & BATTENS PROFILE/COLOUR AS SPEC
- SB STEEL BEAM PAINT FINISH AS SPEC.
- GD GARAGE DOOR MAKE & COLOUR AS SPEC
- ALUM**I**NIUM COVER PANEL FOLDED FINISH/COLOUR TO MATCH WINDOW FRAMES