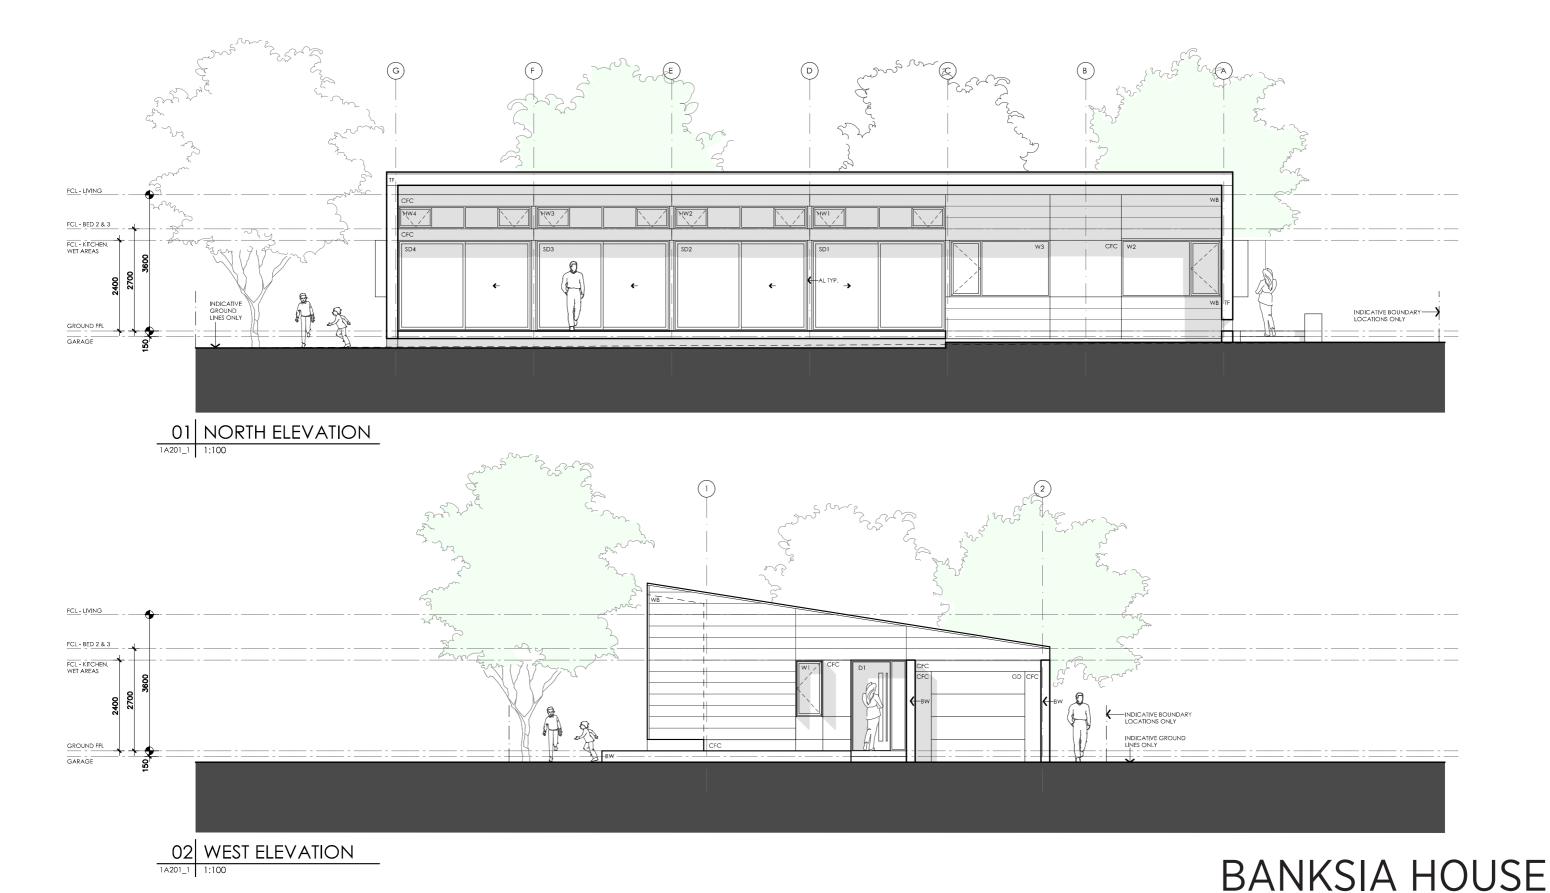

#### **DETAILS**

**Drawing title:** Elevations

**Scale:** 1:100 Paper size: A3

**Drawing number:** 4/13 Date issued: March 2020 Project stage: Preliminary

#### LEGEND

- TIMBER FASCIA PROFILE/COLOUR AS SPEC
- WB WEATHERBOARD LINING ON TIMBER FRAMING & BATTENS PROFILE/COLOUR AS SPEC
- BW FACE BRICK WORK BRICK AS SPEC
- CFC COMPRESSED FC CLADDING ON TIMBER FRAMING & BATTENS PROFILE/COLOUR AS SPEC
- STEEL BEAM PAINT F**I**NISH AS SPEC.
- GD GARAGE DOOR MAKE & COLOUR AS SPEC
- ALUM**I**NIUM COVER PANEL FOLDED FINISH/COLOUR TO MATCH WINDOW FRAMES