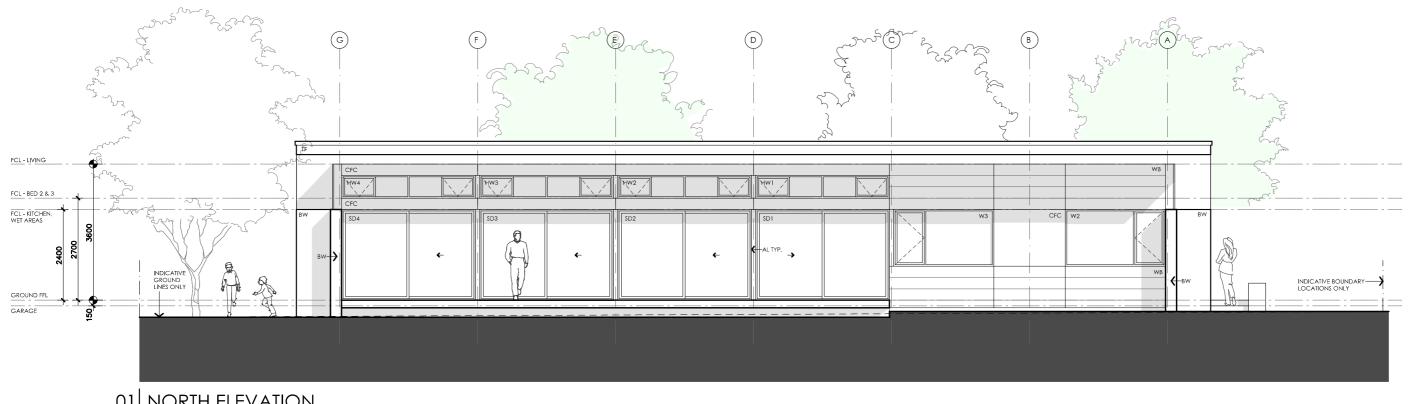

#### **DETAILS**

Drawing title: Elevations - alt. roof line

**Scale:** 1:100 Paper size: A3

**Drawing number:** 6/13 Date issued: March 2020 Project stage: Preliminary

02 WEST ELEVATION
1A201\_1 1:100

#### LEGEND

- TIMBER FASCIA PROFILE/COLOUR AS SPEC
- WB WEATHERBOARD LINING ON TIMBER FRAMING & BATTENS PROFILE/COLOUR AS SPEC
- BW FACE BRICK WORK BRICK AS SPEC
- CFC COMPRESSED FC CLADDING ON TIMBER FRAMING & BATTENS PROFILE/COLOUR AS SPEC
- SB STEEL BEAM PAINT FINISH AS SPEC.
- GD GARAGE DOOR MAKE & COLOUR AS SPEC
- ALUM**I**NIUM COVER PANEL FOLDED FINISH/COLOUR TO MATCH WINDOW FRAMES