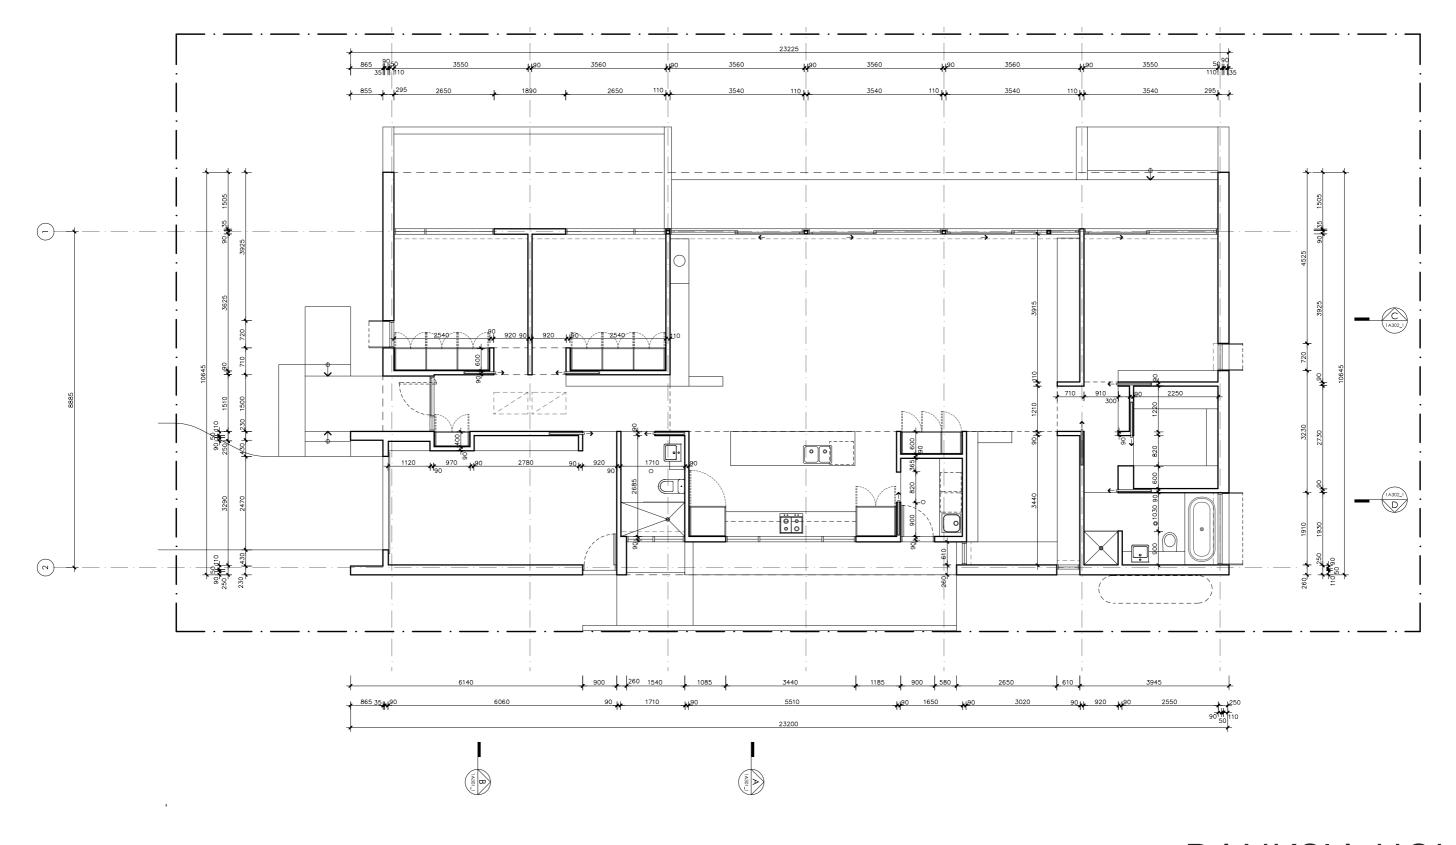

#### PROJECT

DISCLAIMER

Australian Government

#### **DESIGNED FOR** Perth

Banksia House

Technical drawings should be read with the Banksia House Perth 'Design Options' document which includes building specifications and rating information.

#### **DETAILS**

Drawing title: Floor Plan

**Scale:** 1:100 Paper size: A3

**Drawing number:** 2/13 Date issued: March 2020

Project stage: Preliminary

Commonwealth also disclaims liability, to the extent permitted by law, for any liabilities, losses, damages and costs arising from any reliance on the contents of this plan.