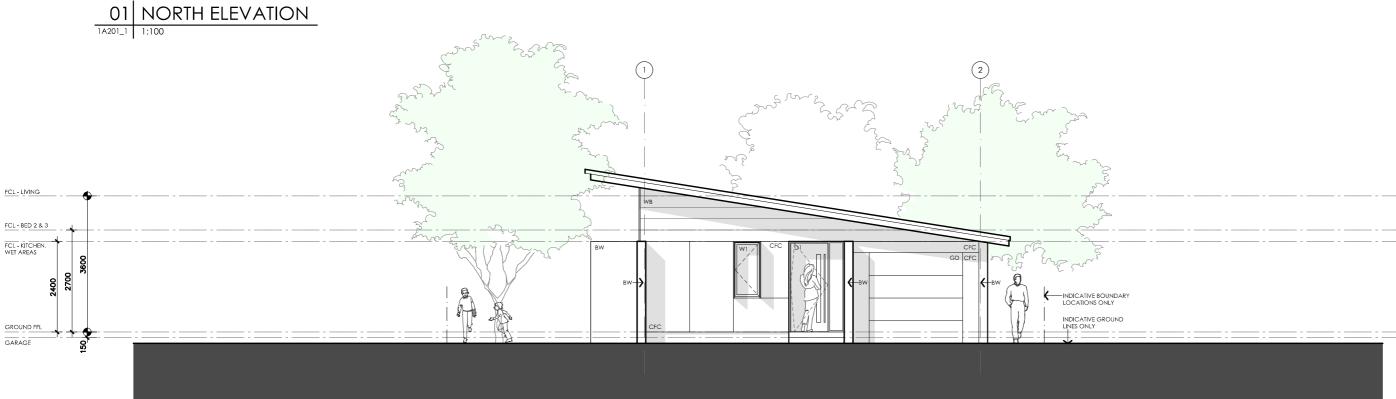

#### **DETAILS**

Drawing title: Elevations - alt. roof line

**Scale:** 1:100 Paper size: A3

**Drawing number:** 7/13 Date issued: March 2020 **Project stage:** Preliminary

#### **LEGEND**

- TIMBER FASCIA PROFILE/COLOUR AS SPEC
- WB WEATHERBOARD LINING ON TIMBER FRAMING & BATTENS PROFILE/COLOUR AS SPEC
- BW FACE BRICK WORK BRICK AS SPEC
- CFC COMPRESSED FC CLADDING ON TIMBER FRAMING & BATTENS PROFILE/COLOUR AS SPEC
- STEEL BEAM PAINT F**I**NISH AS SPEC.
- GD GARAGE DOOR MAKE & COLOUR AS SPEC
- ALUM**I**NIUM COVER PANEL FOLDED FINISH/COLOUR TO MATCH WINDOW FRAMES