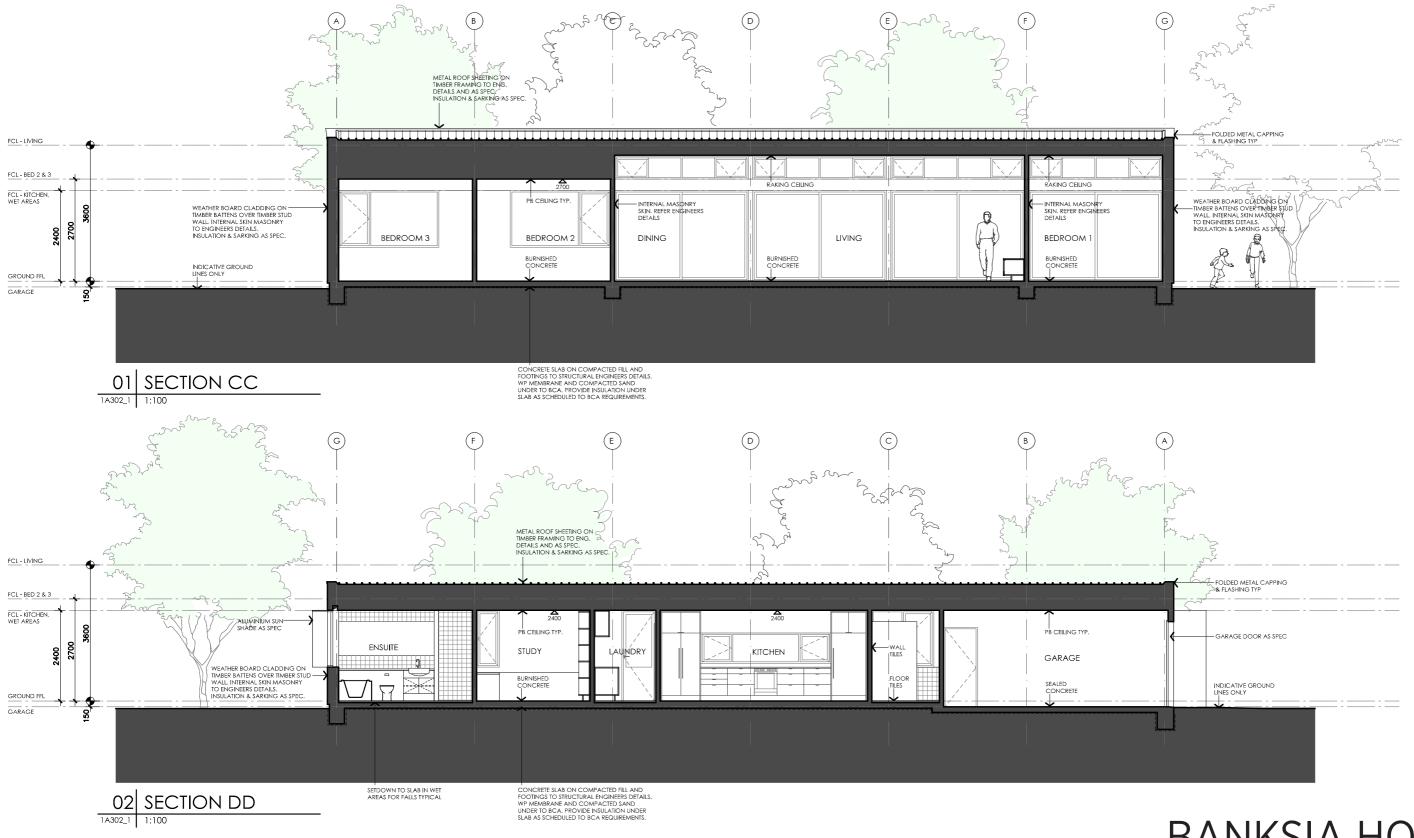

## DESIGN Banksia House

DESIGNED FOR

#### Perth

Technical drawings should be read with the Banksia House Perth 'Design Options' document which includes building specifications and rating information.

#### **DETAILS**

**Drawing title:** Sections

**Scale:** 1:100

Paper size: A3

Drawing number: 9/13

Date issued: March 2020

Project stage: Preliminary

N/A