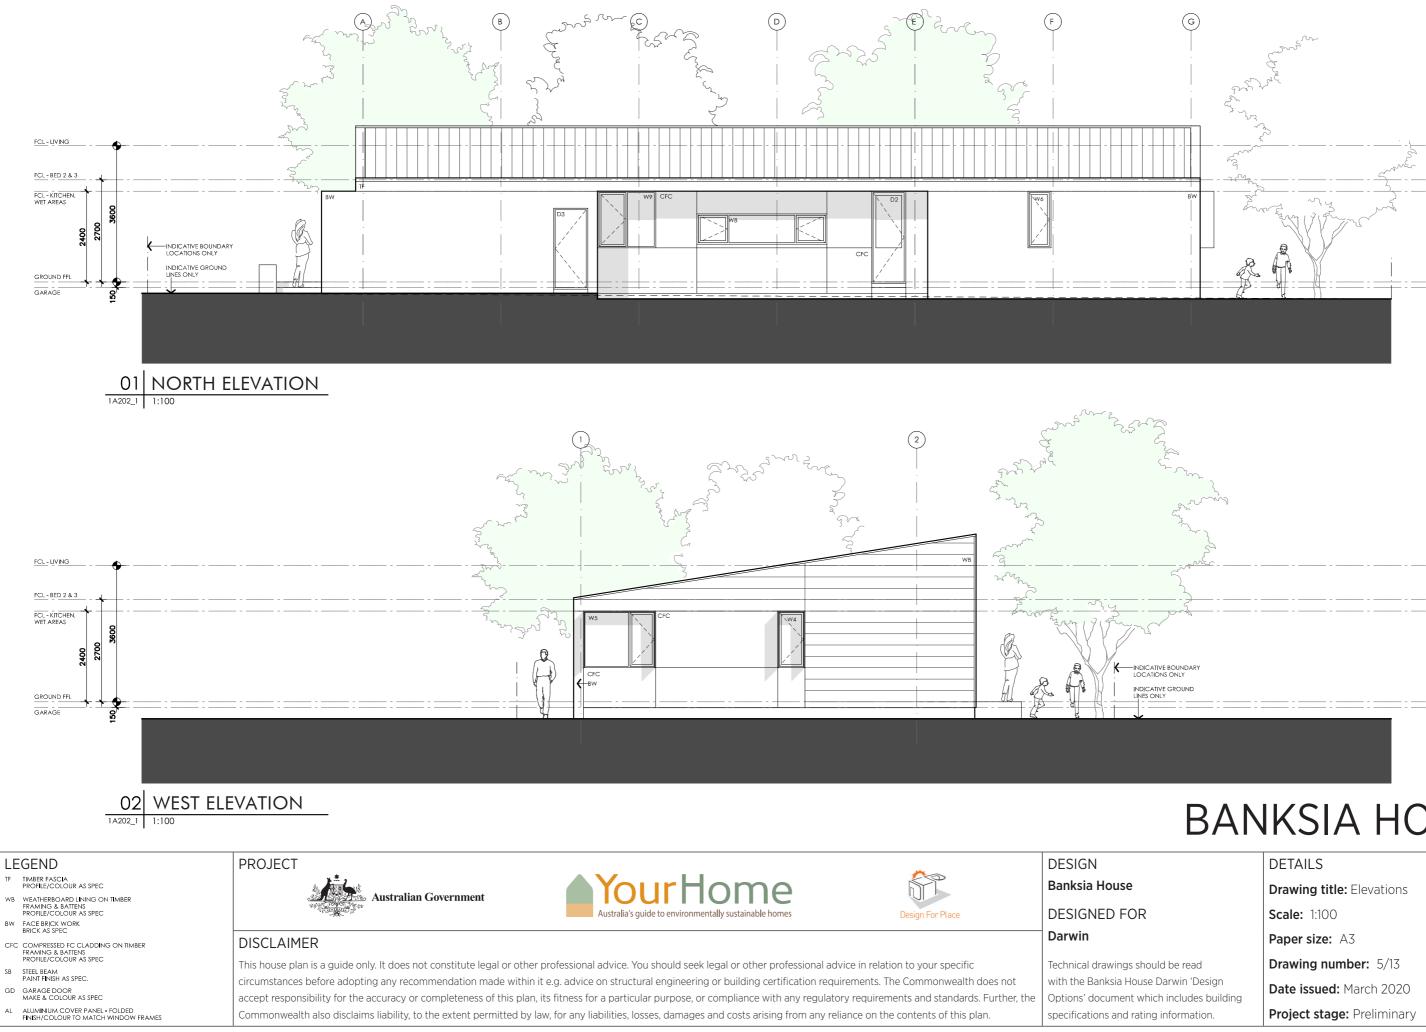

DETAILS Drawing title: Site Plan Scale: 1:200 Paper size: A3 Drawing number: 1/13 Date issued: March 2020 Project stage: Preliminary













Commonwealth also disclaims liability, to the extent permitted by law, for any liabilities, losses, damages and costs arising from any reliance on the contents of this plan.

ALUMINIUM COVER PANEL - FOLDED FINISH/COLOUR TO MATCH WINDOW FRAMES

AL

Options' document which includes building specifications and rating information.

Project stage: Preliminary





Drawing title: Elevations - alt. roof line



Drawing title: Elevations - alt. roof line



DETAILS Drawing title: Sections Scale: 1:100 Paper size: A3 Drawing number: 8/13 Date issued: March 2020 Project stage: Preliminary



GD GARAGE DOOR MAKE & COLOUR AS SPEC

ALUMINIUM COVER PANEL - FOLDED FINISH/COLOUR TO MATCH WINDOW FRAMES AL

circumstances before adopting any recommendation made within it e.g. advice on structural engineering or building certification requirements. The Commonwealth does not accept responsibility for the accuracy or completeness of this plan, its fitness for a particular purpose, or compliance with any regulatory requirements and standards. Further, the Commonwealth also disclaims liability, to the extent permitted by law, for any liabilities, losses, damages a