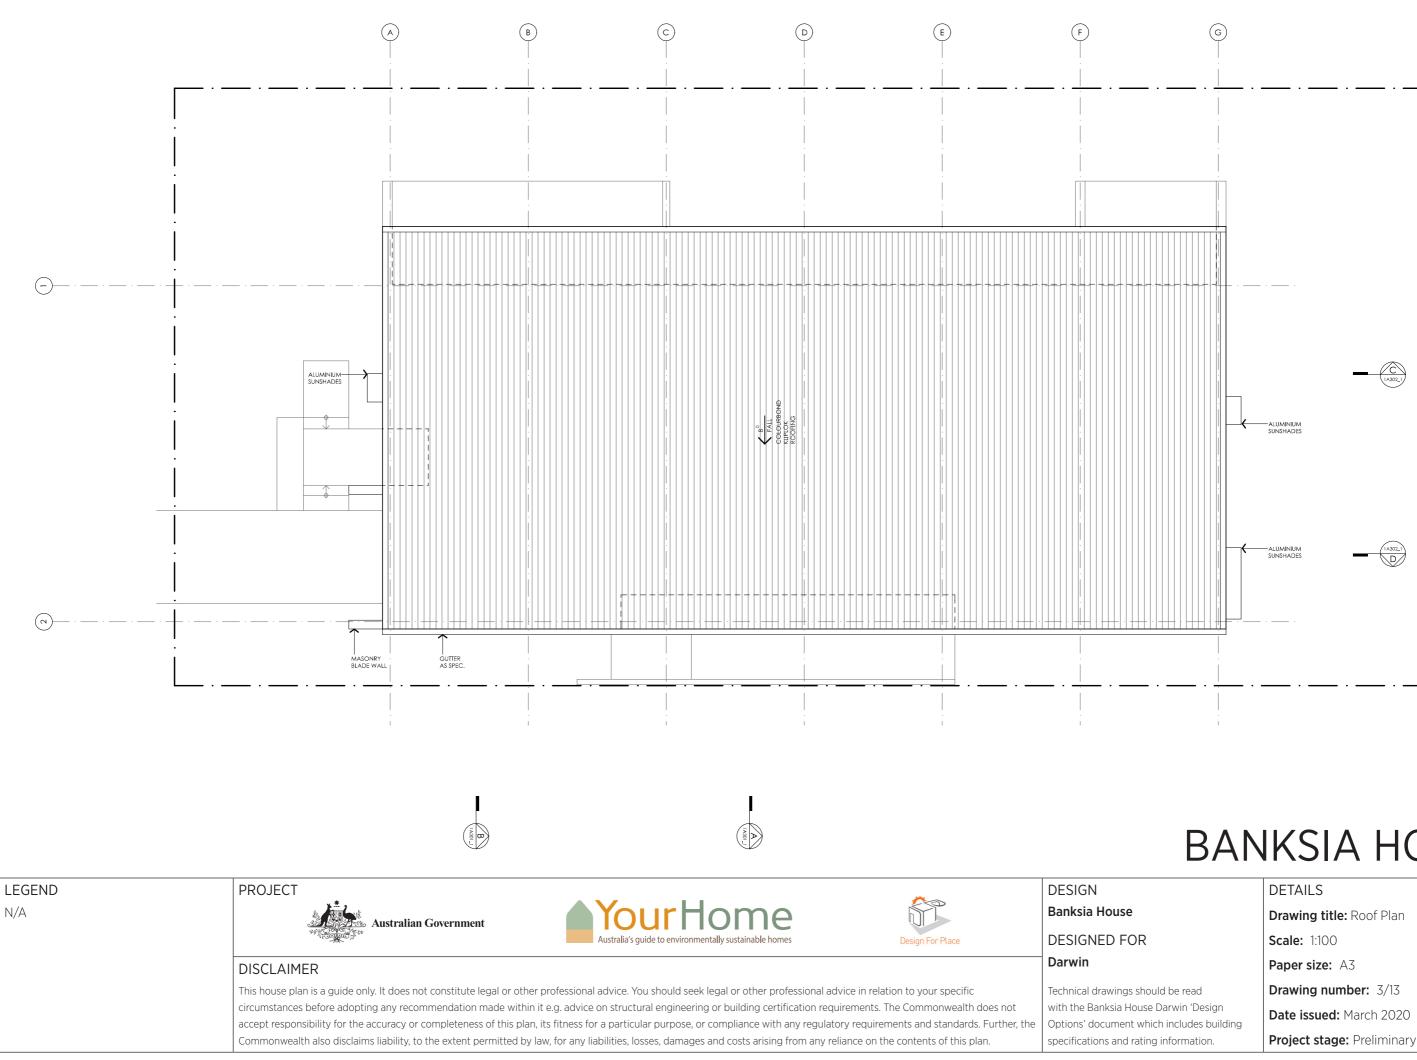

Drawing title: Elevations - alt. roof line

DETAILS Drawing title: Sections Scale: 1:100 Paper size: A3 Drawing number: 8/13 Date issued: March 2020 Project stage: Preliminary

GD GARAGE DOOR MAKE & COLOUR AS SPEC