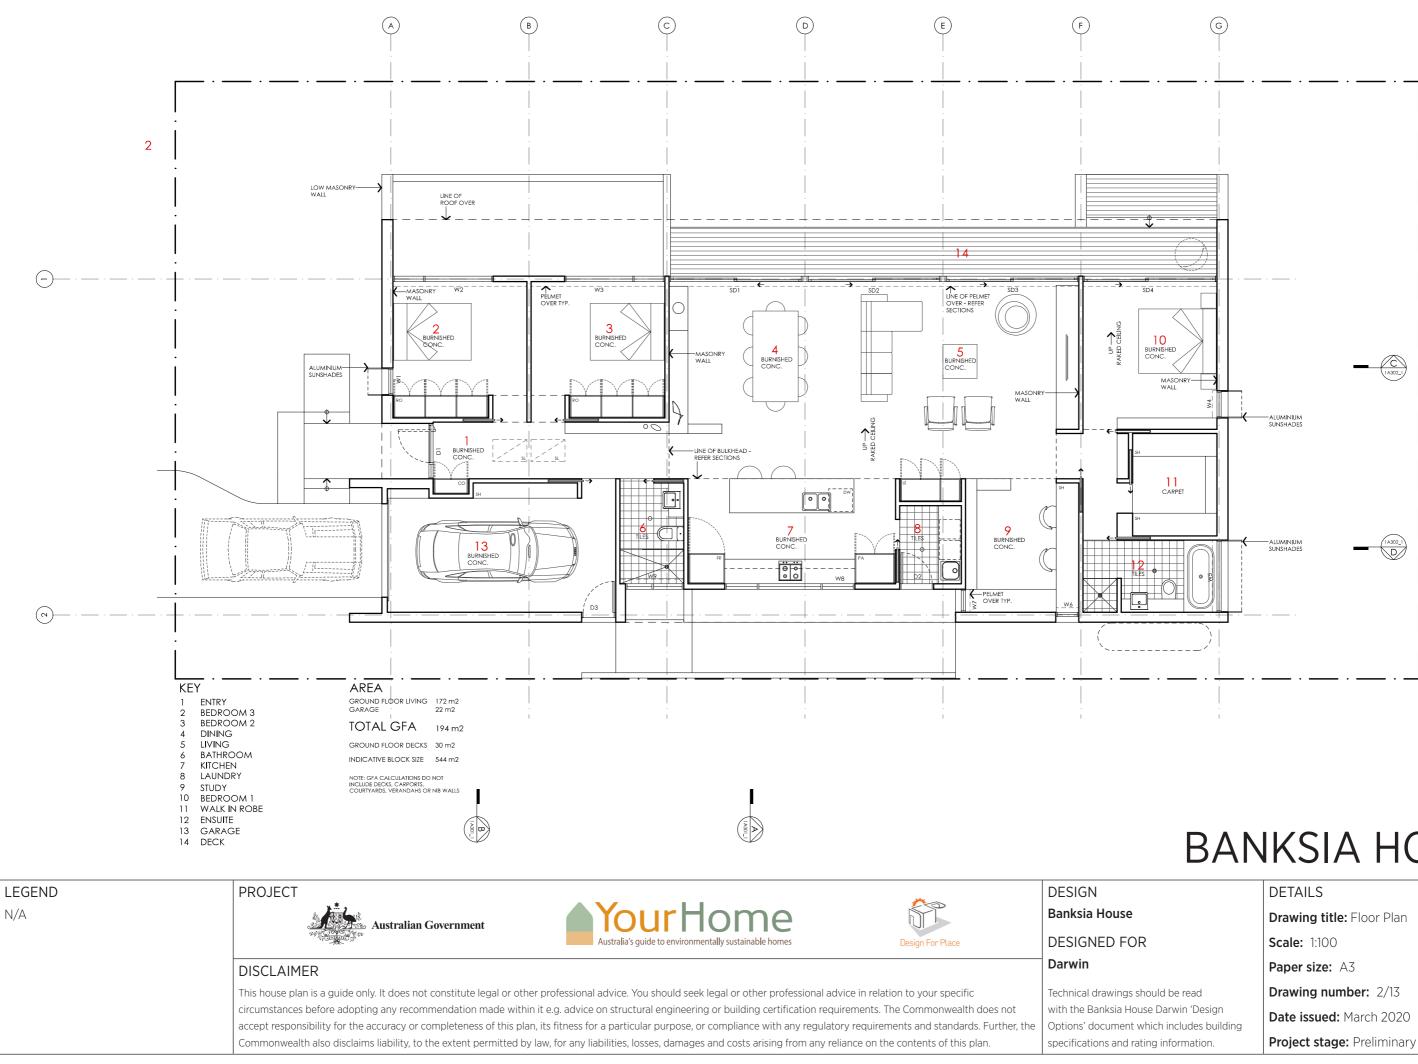

DETAILS Drawing title: Site Plan Scale: 1:200 Paper size: A3 Drawing number: 1/13 Date issued: March 2020 Project stage: Preliminary













Commonwealth also disclaims liability, to the extent permitted by law, for any liabilities, losses, damages and costs arising from any reliance on the contents of this plan.

ALUMINIUM COVER PANEL - FOLDED FINISH/COLOUR TO MATCH WINDOW FRAMES

AL

Options' document which includes building specifications and rating information.

Project stage: Preliminary





Drawing title: Elevations - alt. roof line



Drawing title: Elevations - alt. roof line



DETAILS Drawing title: Sections Scale: 1:100 Paper size: A3 Drawing number: 8/13 Date issued: March 2020 Project stage: Preliminary



GD GARAGE DOOR MAKE & COLOUR AS SPEC

ALUMINIUM COVER PANEL - FOLDED FINISH/COLOUR TO MATCH WINDOW FRAMES AL

circumstances before adopting any recommendation made within it e.g. advice on structural e