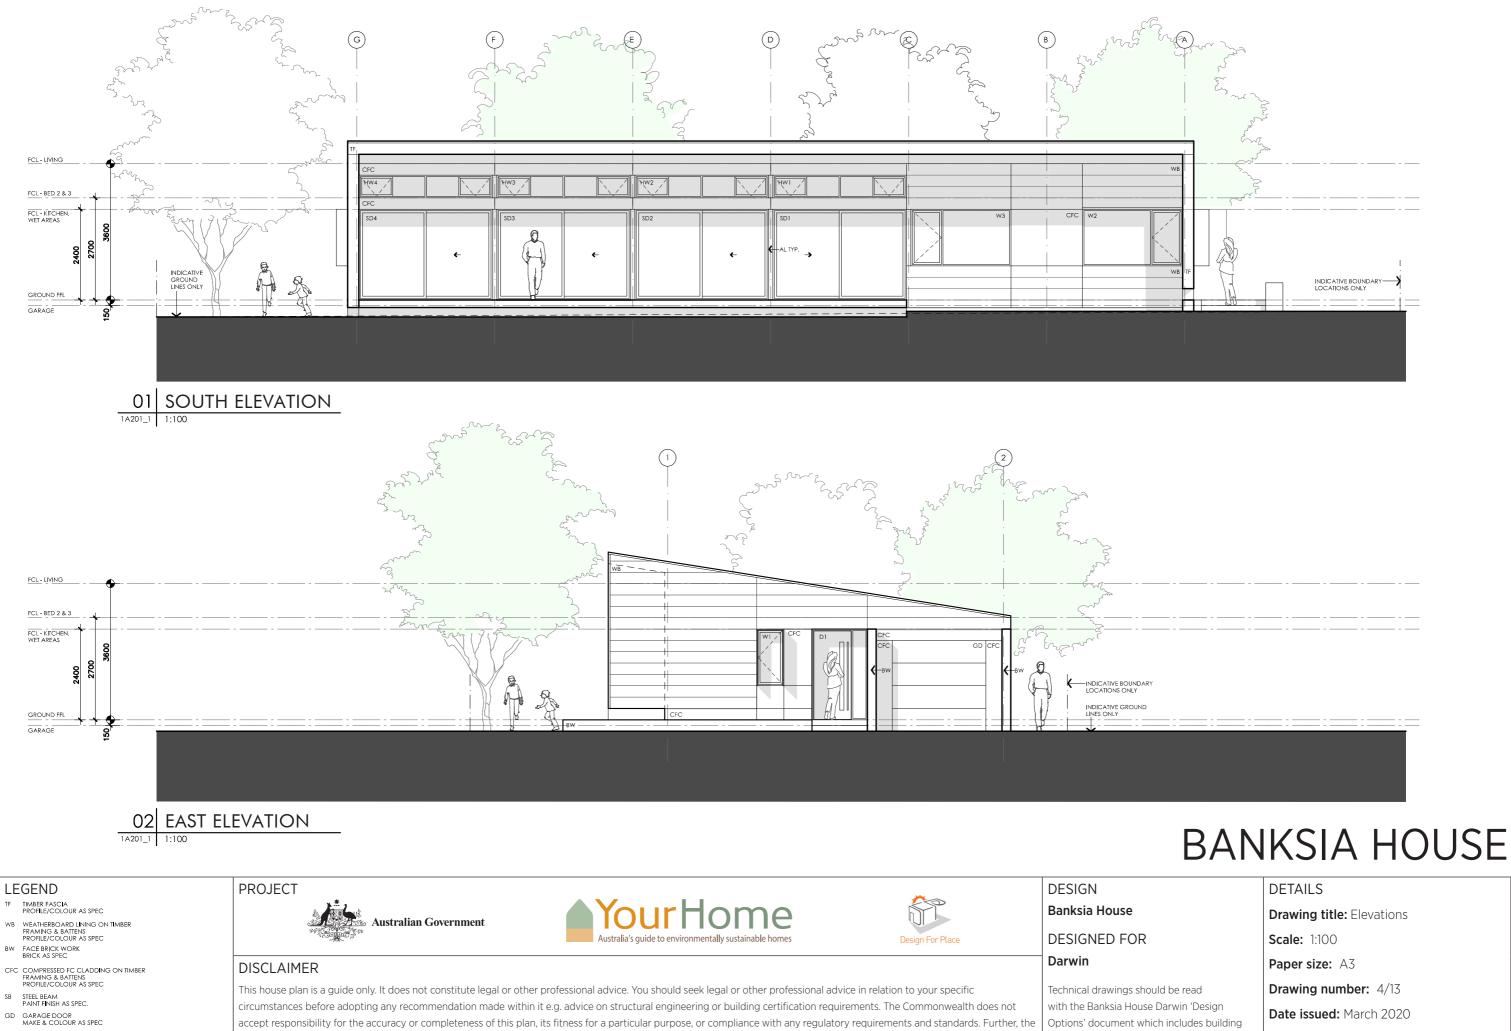

DETAILS Drawing title: Site Plan Scale: 1:200 Paper size: A3 Drawing number: 1/13 Date issued: March 2020 Project stage: Preliminary













Commonwealth also disclaims liability, to the extent permitted by law, for any liabilities, losses, damages and costs arising from any reliance on the contents of this plan.

ALUMINIUM COVER PANEL - FOLDED FINISH/COLOUR TO MATCH WINDOW FRAMES

AL

Options' document which includes building specifications and rating information.

Project stage: Preliminary





Drawing title: Elevations - alt. roof line



Drawing title: Elevations - alt. roof line



DETAILS Drawing title: Sections Scale: 1:100 Paper size: A3 Drawing number: 8/13 Date issued: March 2020 Project stage: Preliminary



GD GARAGE DOOR MAKE & COLOUR AS SPEC

ALUMINIUM COVER PANEL - FOLDED FINISH/COLOUR TO MATCH WINDOW FRAMES AL

circumstances before adopting any recommendation made within it e.g. advice on structural engineeri