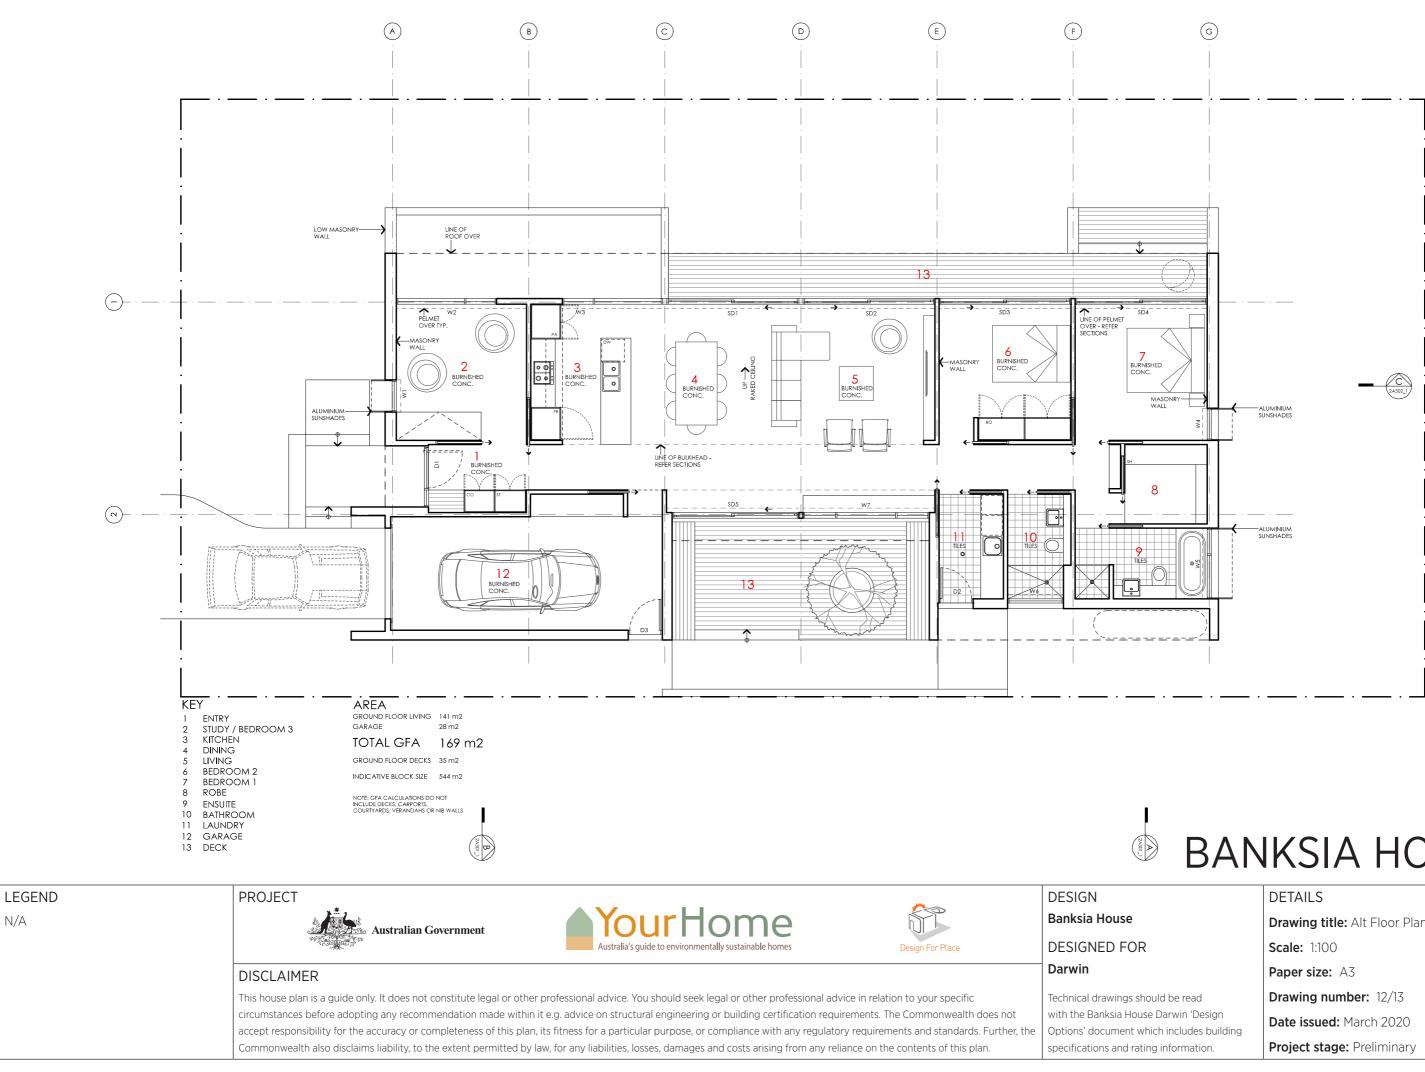

uld be read Darwin 'Design ch includes building g information.

|                         | DETAILS                                   |
|-------------------------|-------------------------------------------|
|                         | Drawing title: Alt Floor Plan - 2 Bedroom |
|                         | Scale: 1:100                              |
|                         | Paper size: A3                            |
| ad                      | Drawing number: 12/13                     |
| 'Design<br>des building | Date issued: March 2020                   |
| ation.                  | Project stage: Preliminary N              |