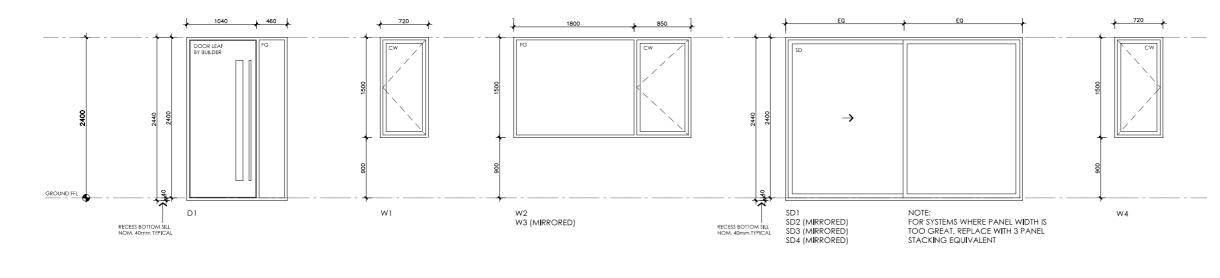

#### LEGEND

| FG  | FIXED GLASS<br>GLAZING TO CODE REQUIREMENTS          |
|-----|------------------------------------------------------|
| CW  | CASEMENT SASH<br>GLAZING TO CODE REQUIREMENTS        |
| AW  | AWNING SASH<br>GLAZING TO CODE REQUIREMENTS          |
| SD  | SLIDING DOOR<br>GLAZING TO CODE REQUIREMENTS         |
| SSD | SLIDING STACKER DOOR<br>GLAZING TO CODE REQUIREMENTS |

SW SLIDING WINDOW GLAZING TO CODE REQUIREMENTS

NOTES

NOTES ALL FRAMES TO BE COMMERCIAL OR SEMI-COMMERCIAL ALUMINIUM FRAMES, INSTALL TO MANUFACTURERS SPEC. PROVIDE MATCHING FLYSCREENS TO ALL OPENABLE SECTIONS AND COLOR MATCHED ALUMINIUM STORM MOULDS AND TRIMS AS REQUIRED

ALL WINDOWS AND DOORS TO BE DOUBLE GLAZED. NOTE THE NEED FOR TOUGHENED LAMINATED SAFETY GLASS TO CODE REQUIREMENTS WHERE REQUIRED.

ALL GLAZING TO AS 1288 AND BCA REQUIREMENTS. PERFORMANCE VALUES TO MATCH ENERGY RATING

ALL WINDOWS & DOORS VIEWED FROM OUTSIDE UNLESS NOTED OTHERWISE

NOTE: SETBACKS, LAYOUT, BUILDING ENVELOPES, BCA REQUIREMENTS ETC <u>MUST COMPLY WITH LOCAL REGULATIONS AND REQUIREMENTS - THOSE</u> SHOWN ON THESE DRAWINGS ARE NOTIONAL ONLY AND MUST BE REVIEWED AND AMENDED WHERE NEEDED.

#### **BANKSIA HOUSE**

|   | DETAILS                        |
|---|--------------------------------|
|   | Drawing title: Window Schedule |
|   | Scale: 1:100                   |
|   | Paper size: A3                 |
|   | Drawing number: 11/13          |
| a | Date issued: March 2020        |
| 9 | Project stage: Preliminary     |