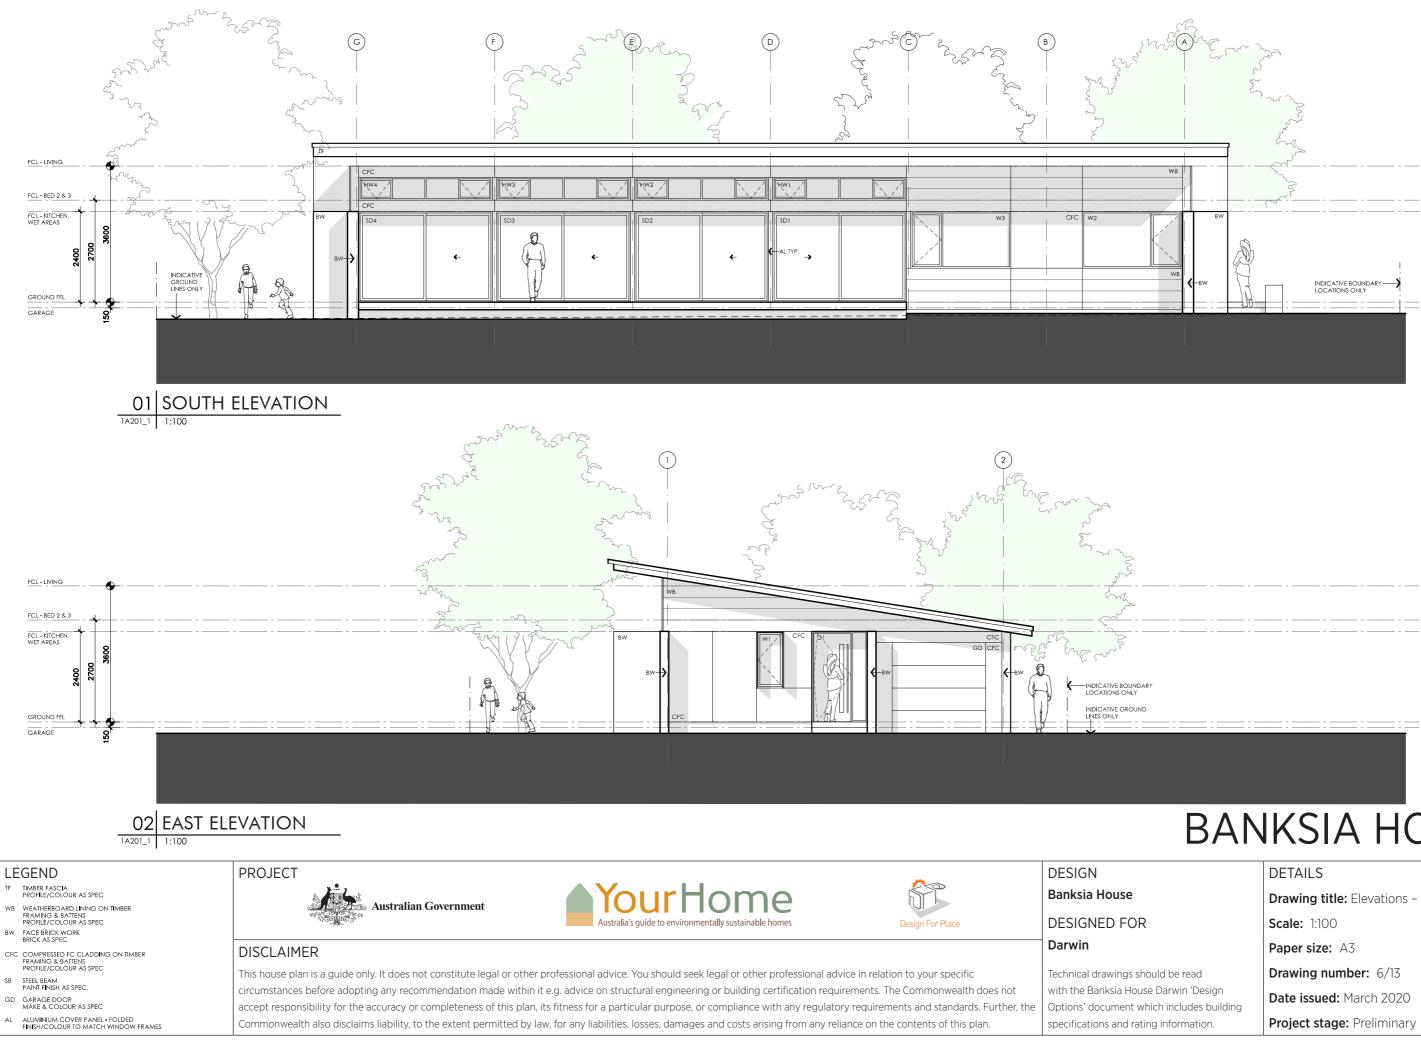

ALUMINIUM COVER PANEL - FOLDED FINISH/COLOUR TO MATCH WINDOW FRAMES

AL

Options' document which includes building specifications and rating information.

Project stage: Preliminary

Drawing title: Elevations - alt. roof line

Drawing title: Elevations - alt. roof line

DETAILS Drawing title: Sections Scale: 1:100 Paper size: A3 Drawing number: 8/13 Date issued: March 2020 Project stage: Preliminary

GD GARAGE DOOR MAKE & COLOUR AS SPEC