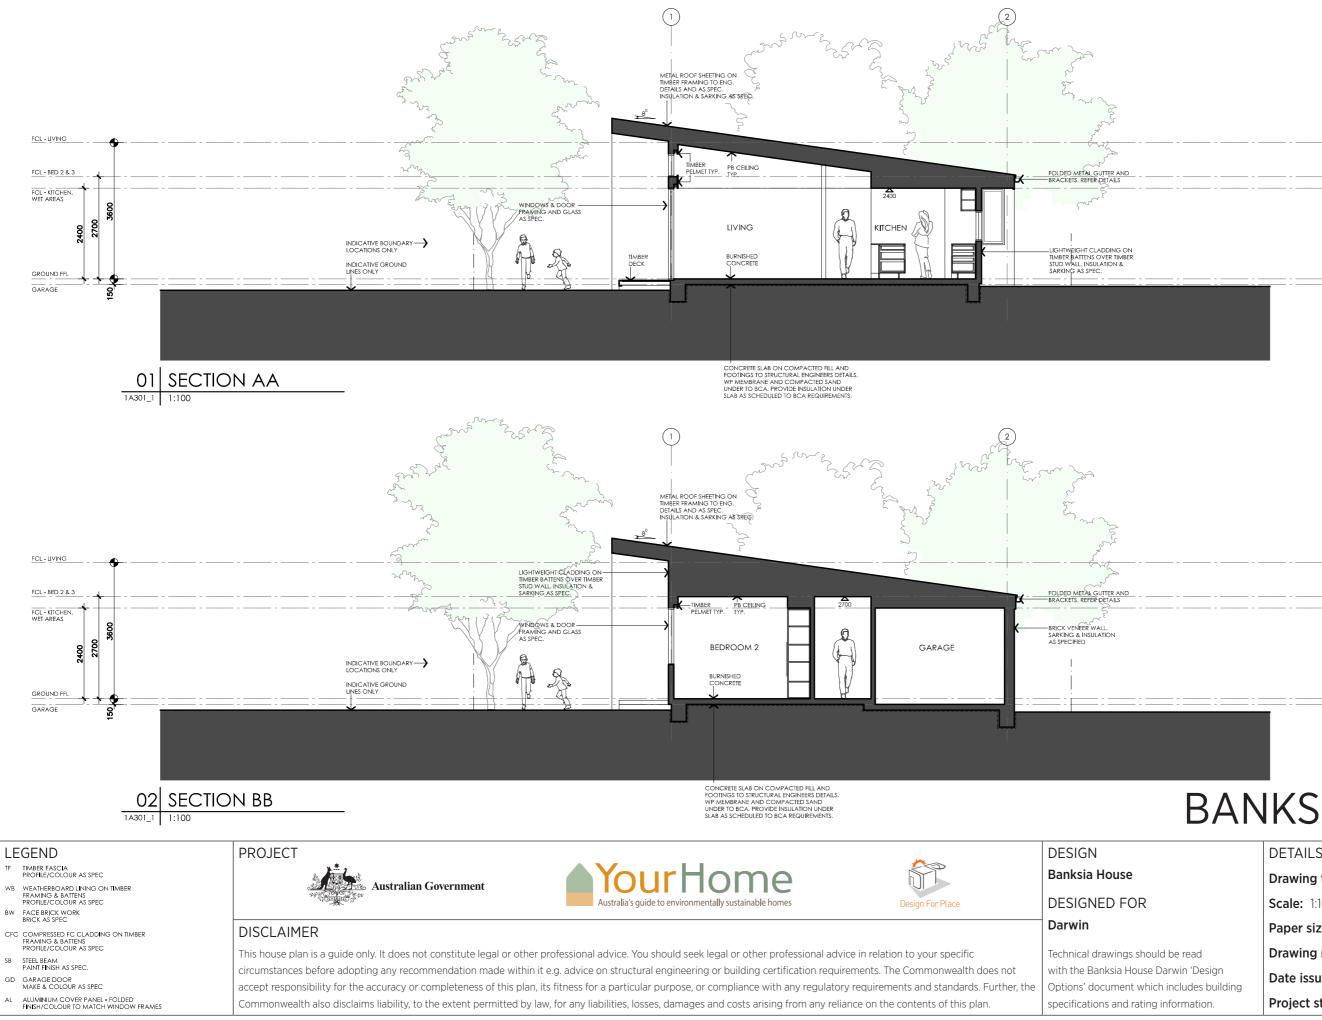

Drawing title: Elevations - alt. roof line

DETAILS Drawing title: Sections Scale: 1:100 Paper size: A3 Drawing number: 8/13 Date issued: March 2020 Project stage: Preliminary

GD GARAGE DOOR MAKE & COLOUR AS SPEC