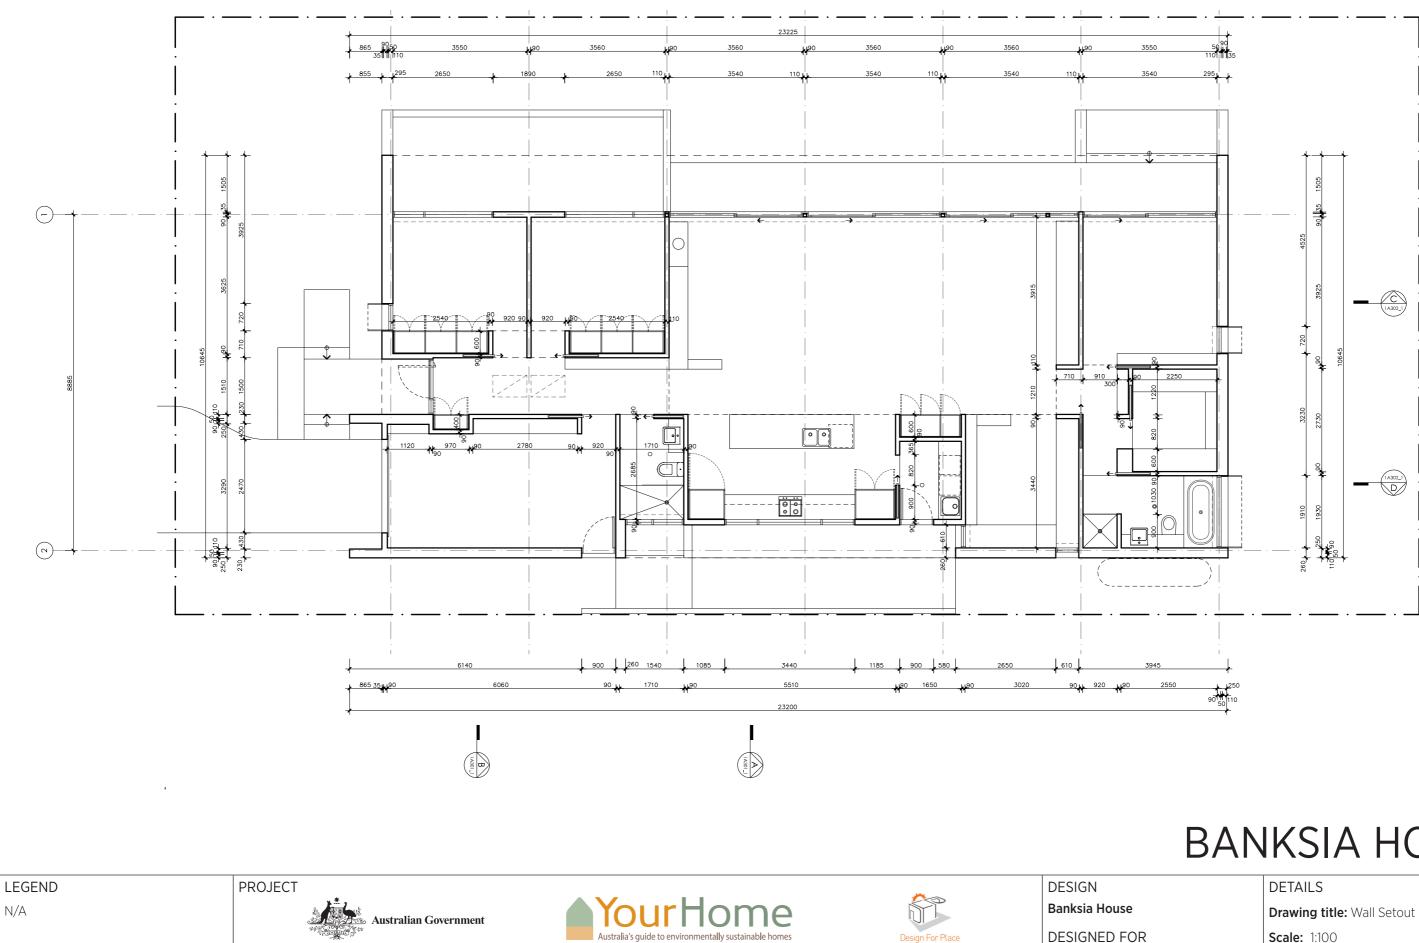

Technical drawings should be read with the Banksia House Darwin 'Desi Options' document which includes bu specifications and rating information

Darwin

Design For Place

|                 | DETAILS                         |
|-----------------|---------------------------------|
|                 | Drawing title: Wall Setout Plan |
|                 | Scale: 1:100                    |
|                 | Paper size: A3                  |
|                 | Drawing number: 10/13           |
| ign<br>building | Date issued: March 2020         |
| n.              | Project stage: Preliminary      |