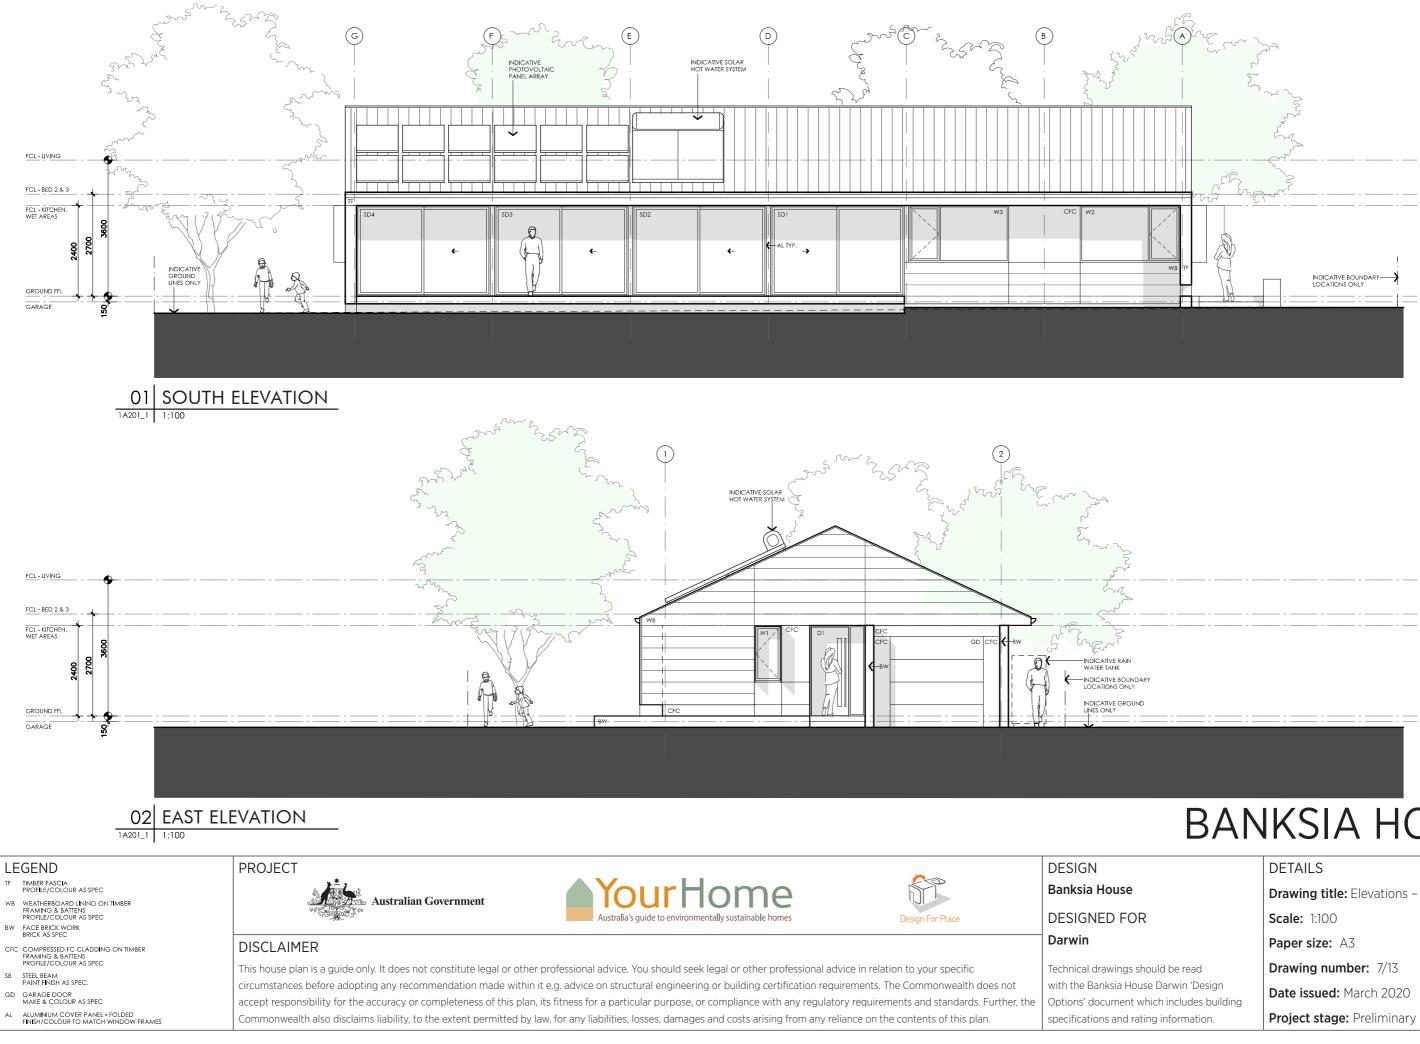

ALUMINIUM COVER PANEL - FOLDED FINISH/COLOUR TO MATCH WINDOW FRAMES

AL

Options' document which includes building specifications and rating information.

Project stage: Preliminary

Drawing title: Elevations - alt. roof line

Drawing title: Elevations - alt. roof line

DETAILS Drawing title: Sections Scale: 1:100 Paper size: A3 Drawing number: 8/13 Date issued: March 2020 Project stage: Preliminary

GD GARAGE DOOR MAKE & COLOUR AS SPEC