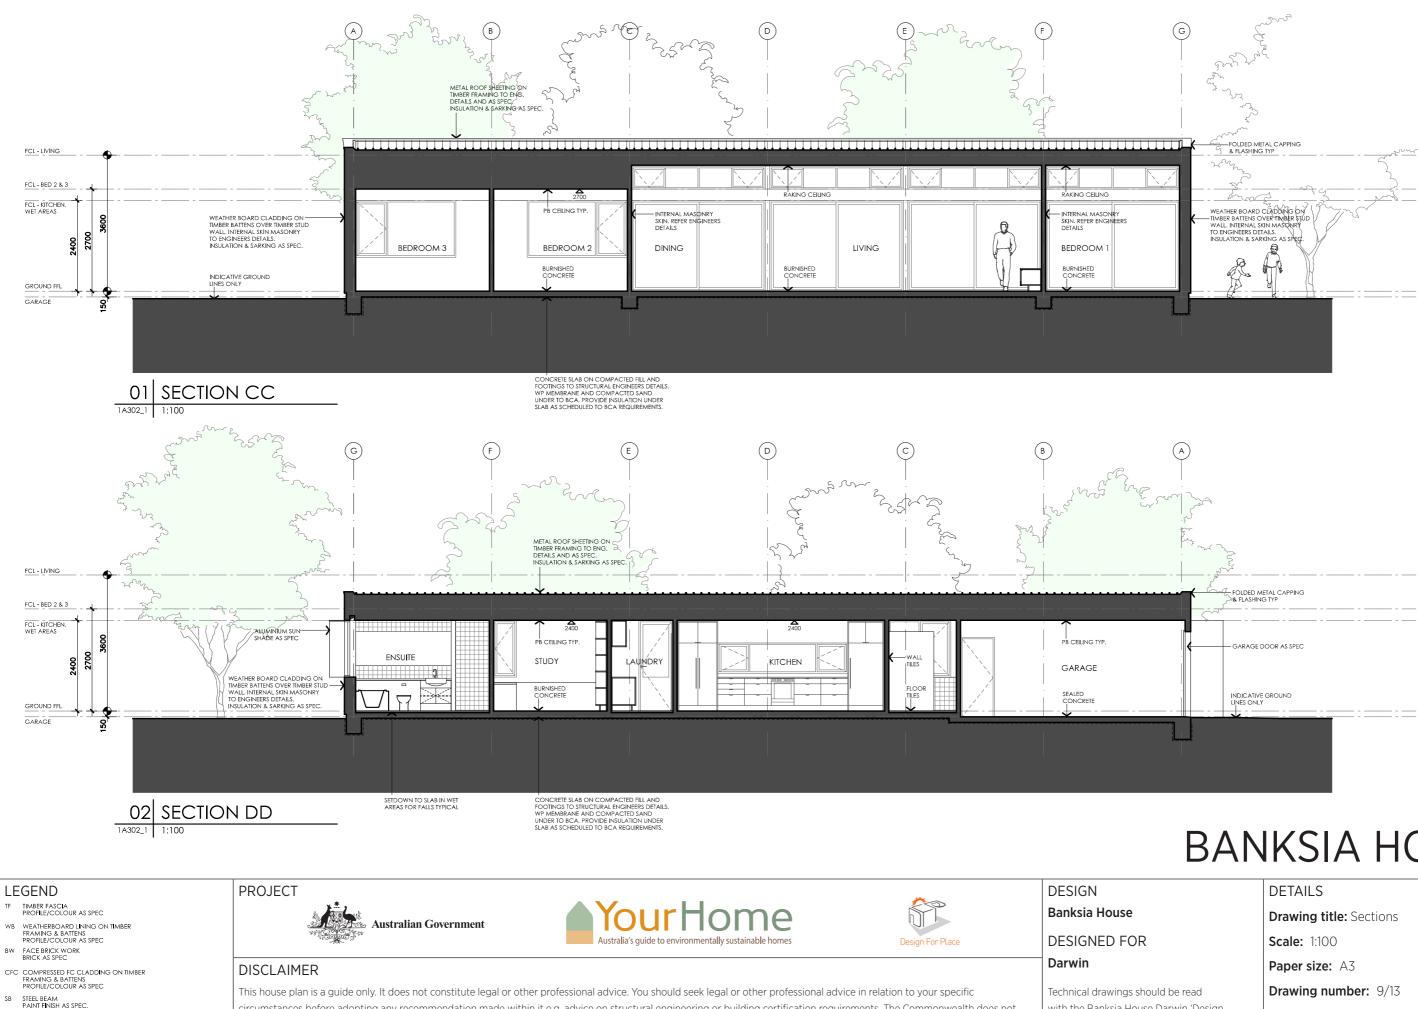

Drawing title: Elevations - alt. roof line

DETAILS Drawing title: Sections Scale: 1:100 Paper size: A3 Drawing number: 8/13 Date issued: March 2020 Project stage: Preliminary

GD GARAGE DOOR MAKE & COLOUR AS SPEC