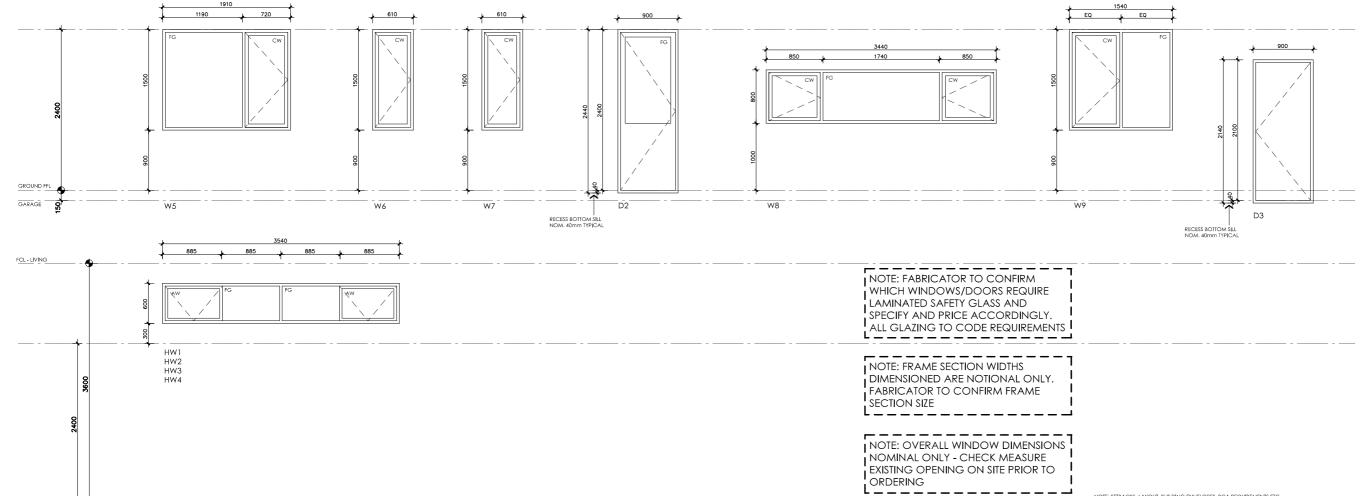

#### LEGEND

| FG  | FIXED GLASS<br>GLAZING TO CODE REQUIREMENTS          |
|-----|------------------------------------------------------|
| CW  | CASEMENT SASH<br>GLAZING TO CODE REQUIREMENTS        |
| AW  | AWNING SASH<br>GLAZING TO CODE REQUIREMENTS          |
| SD  | SLIDING DOOR<br>GLAZING TO CODE REQUIREMENTS         |
| SSD | SLIDING STACKER DOOR<br>GLAZING TO CODE REQUIREMENTS |

SW SLIDING WINDOW GLAZING TO CODE REQUIREMENTS

NOTES

NOTES ALL FRAMES TO BE COMMERCIAL OR SEMI-COMMERCIAL ALUMINIUM FRAMES, INSTALL TO MANUFACTURERS SPEC. PROVIDE MATCHING FLYSCREENS TO ALL OPENABLE SECTIONS AND COLOR MATCHED ALUMINIUM STORM MOULDS AND TRIMS AS REQUIRED

ALL WINDOWS AND DOORS TO BE DOUBLE GLAZED. NOTE THE NEED FOR TOUGHENED LAMINATED SAFETY GLASS TO CODE REQUIREMENTS WHERE REQUIRED.

ALL GLAZING TO AS 1288 AND BCA REQUIREMENTS. PERFORMANCE VALUES TO MATCH ENERGY RATING

ALL WINDOWS & DOORS VIEWED FROM OUTSIDE UNLESS NOTED OTHERWISE

NOTE: SETBACKS, LAYOUT, BUILDING ENVELOPES, BCA REQUIREMENTS ETC <u>MUST COMPLY WITH LOCAL REGULATIONS AND REQUIREMENTS - THOSE</u> SHOWN ON THESE DRAWINGS ARE NOTIONAL ONLY AND MUST BE REVIEWED AND AMENDED WHERE NEEDED.

#### **BANKSIA HOUSE**

|   | DETAILS                        |
|---|--------------------------------|
|   | Drawing title: Window Schedule |
|   | Scale: 1:100                   |
|   | Paper size: A3                 |
|   | Drawing number: 11/13          |
| a | Date issued: March 2020        |
| 9 | Project stage: Preliminary     |