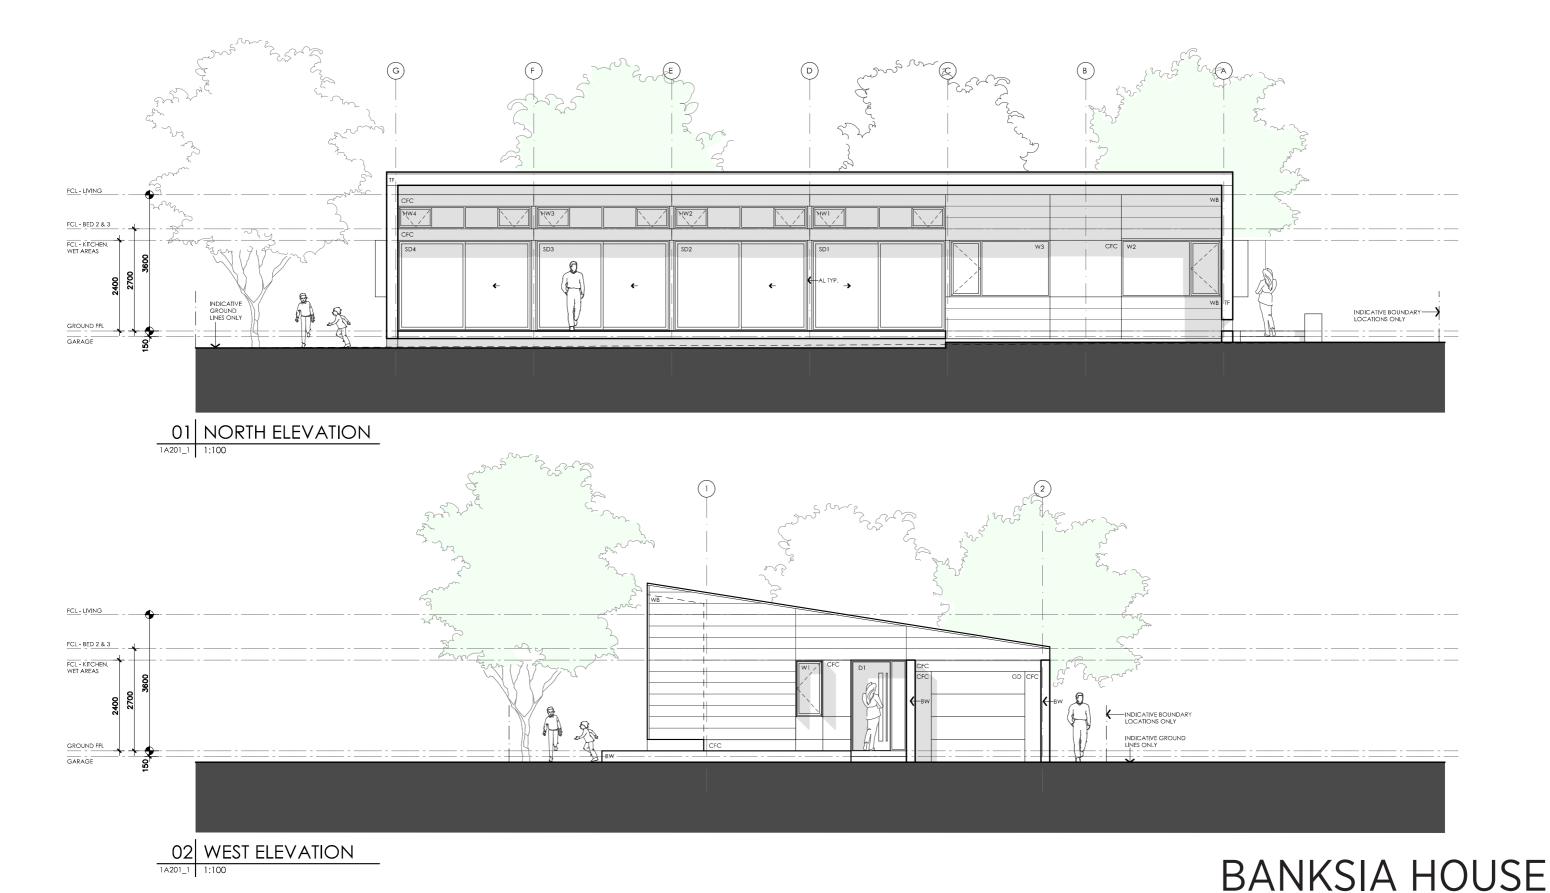

### LEGEND

- TIMBER FASCIA PROFILE/COLOUR AS SPEC
- WB WEATHERBOARD LINING ON TIMBER FRAMING & BATTENS PROFILE/COLOUR AS SPEC
- BW FACE BRICK WORK BRICK AS SPEC
- CFC COMPRESSED FC CLADDING ON TIMBER FRAMING & BATTENS PROFILE/COLOUR AS SPEC
- SB STEEL BEAM PAINT FINISH AS SPEC.
- GD GARAGE DOOR MAKE & COLOUR AS SPEC
- ALUM**I**NIUM COVER PANEL FOLDED FINISH/COLOUR TO MATCH WINDOW FRAMES

### PROJECT

DISCLAIMER

### **DESIGNED FOR**

Banksia House

### Canberra

**DESIGN** 

Technical drawings should be read with the Banksia House Canberra 'Design Options' document which includes building specifications and rating information.

### **DETAILS**

**Drawing title:** Elevations

**Scale:** 1:100 Paper size: A3

**Drawing number:** 4/13 Date issued: March 2020 Project stage: Preliminary