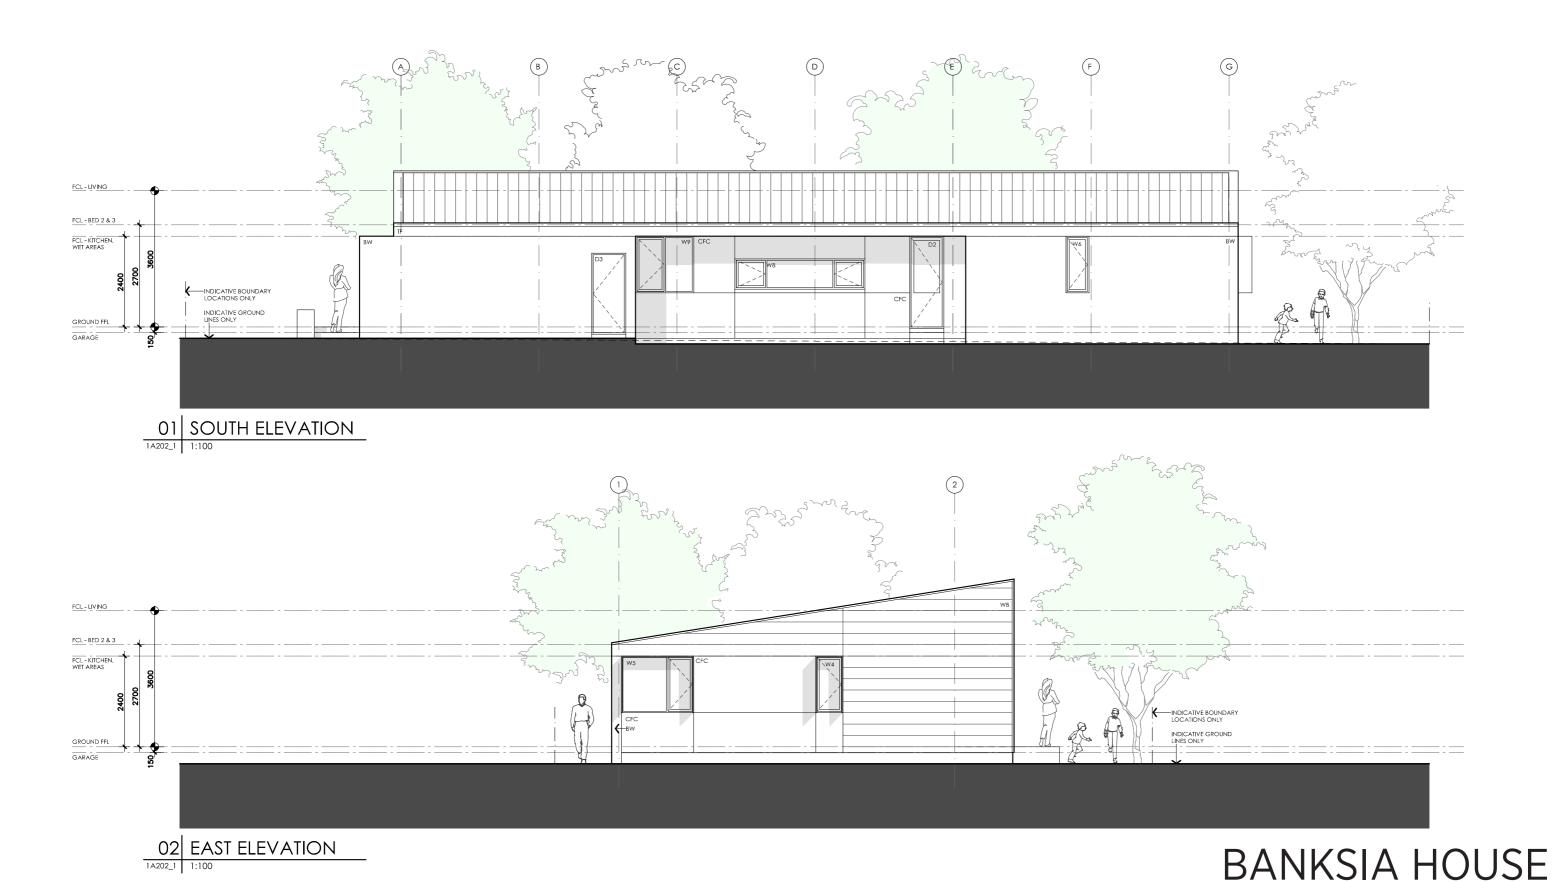

### LEGEND

- TIMBER FASCIA PROFILE/COLOUR AS SPEC
- WB WEATHERBOARD LINING ON TIMBER FRAMING & BATTENS PROFILE/COLOUR AS SPEC
- BW FACE BRICK WORK BRICK AS SPEC
- CFC COMPRESSED FC CLADDING ON TIMBER FRAMING & BATTENS PROFILE/COLOUR AS SPEC
- STEEL BEAM PAINT F**I**NISH AS SPEC.
- GD GARAGE DOOR MAKE & COLOUR AS SPEC
- ALUM**I**NIUM COVER PANEL FOLDED FINISH/COLOUR TO MATCH WINDOW FRAMES

### PROJECT

### **DESIGNED FOR**

**DESIGN** 

### Canberra

Banksia House

Technical drawings should be read with the Banksia House Canberra 'Design Options' document which includes building specifications and rating information.

### **DETAILS**

**Drawing title:** Elevations

**Scale:** 1:100

Paper size: A3

**Drawing number:** 5/13 Date issued: March 2020

**Project stage:** Preliminary