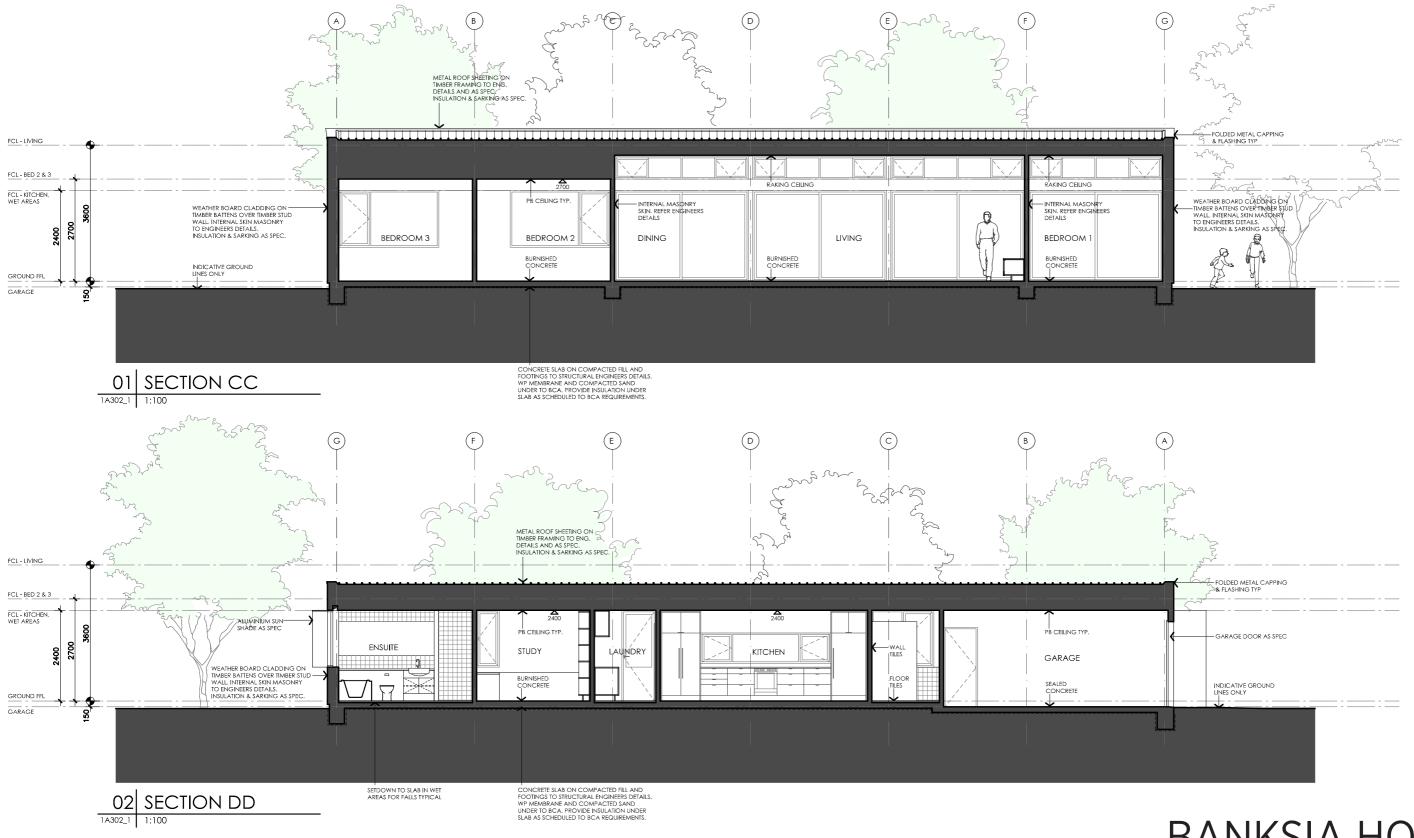

### **LEGEND**

- TIMBER FASCIA PROFILE/COLOUR AS SPEC
- WB WEATHERBOARD LINING ON TIMBER FRAMING & BATTENS PROFILE/COLOUR AS SPEC
- BW FACE BRICK WORK BRICK AS SPEC
- CFC COMPRESSED FC CLADDING ON TIMBER FRAMING & BATTENS PROFILE/COLOUR AS SPEC
- STEEL BEAM PAINT F**I**NISH AS SPEC.
- GD GARAGE DOOR MAKE & COLOUR AS SPEC
- ALUM**I**NIUM COVER PANEL FOLDED FINISH/COLOUR TO MATCH WINDOW FRAMES

### **DETAILS**

**Drawing title:** Sections

**Scale:** 1:100 Paper size: A3

**Drawing number:** 8/13

Date issued: March 2020 Project stage: Preliminary

### **DETAILS**

**Drawing title:** Sections

**Scale:** 1:100

Paper size: A3

**Drawing number:** 9/13 Date issued: March 2020

Project stage: Preliminary

This house plan is a guide only. It does not constitute legal or other professional advice. You should seek legal or other professional advice in relation to your specific circumstances before adopting any recommendation made within it e.g. advice on structural engineering or building certification requirements. The Commonwealth does not accept responsibility for the accuracy or completeness of this plan, its fitness for a particular purpose, or compliance with any regulatory requirements and standards. Further, the Commonwealth also disclaims liability, to the extent permitted by law, for any liabilities, losses, damages and costs arising from any reliance on the contents of this plan.