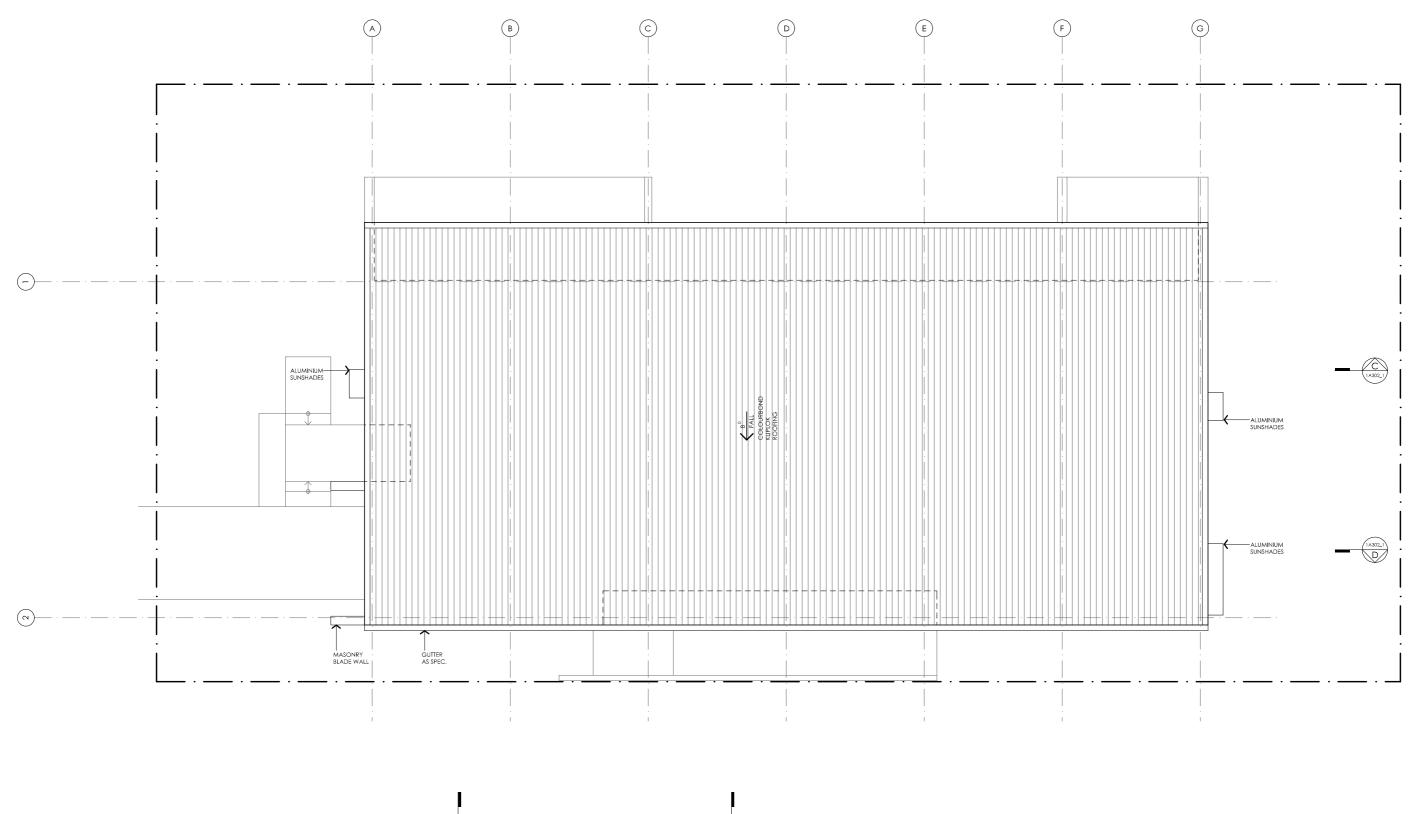

### Canberra

**DESIGN** 

Technical drawings should be read with the Banksia House Canberra 'Design Options' document which includes building specifications and rating information.

### **DETAILS**

**Drawing title:** Elevations

**Scale:** 1:100 Paper size: A3

**Drawing number:** 4/13 Date issued: March 2020 Project stage: Preliminary