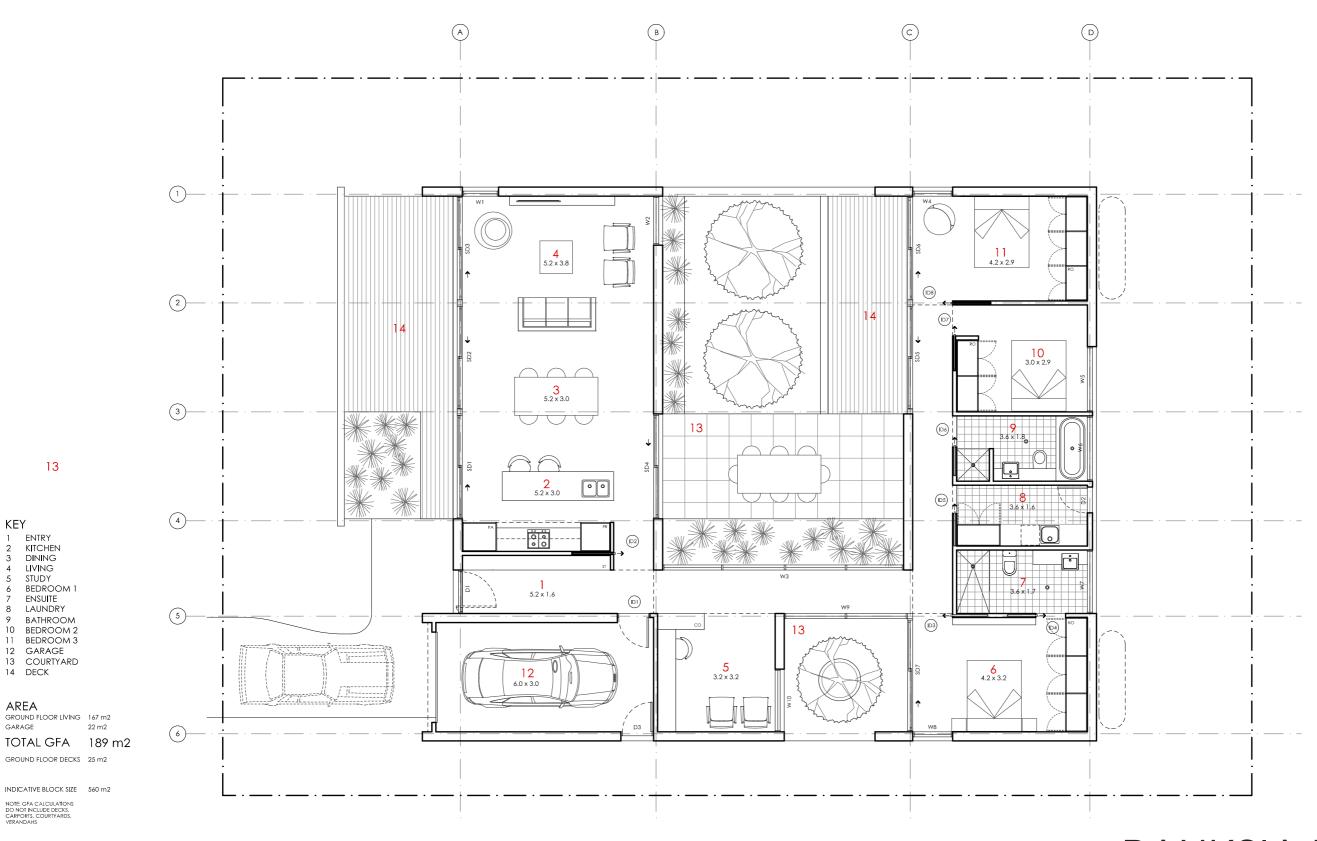

### **DETAILS**

**Drawing title:** Alt Floor Plan - Courtyard

**Scale:** 1:100 Paper size: A3

**Drawing number:** 13/13

Date issued: March 2020 Project stage: Preliminary