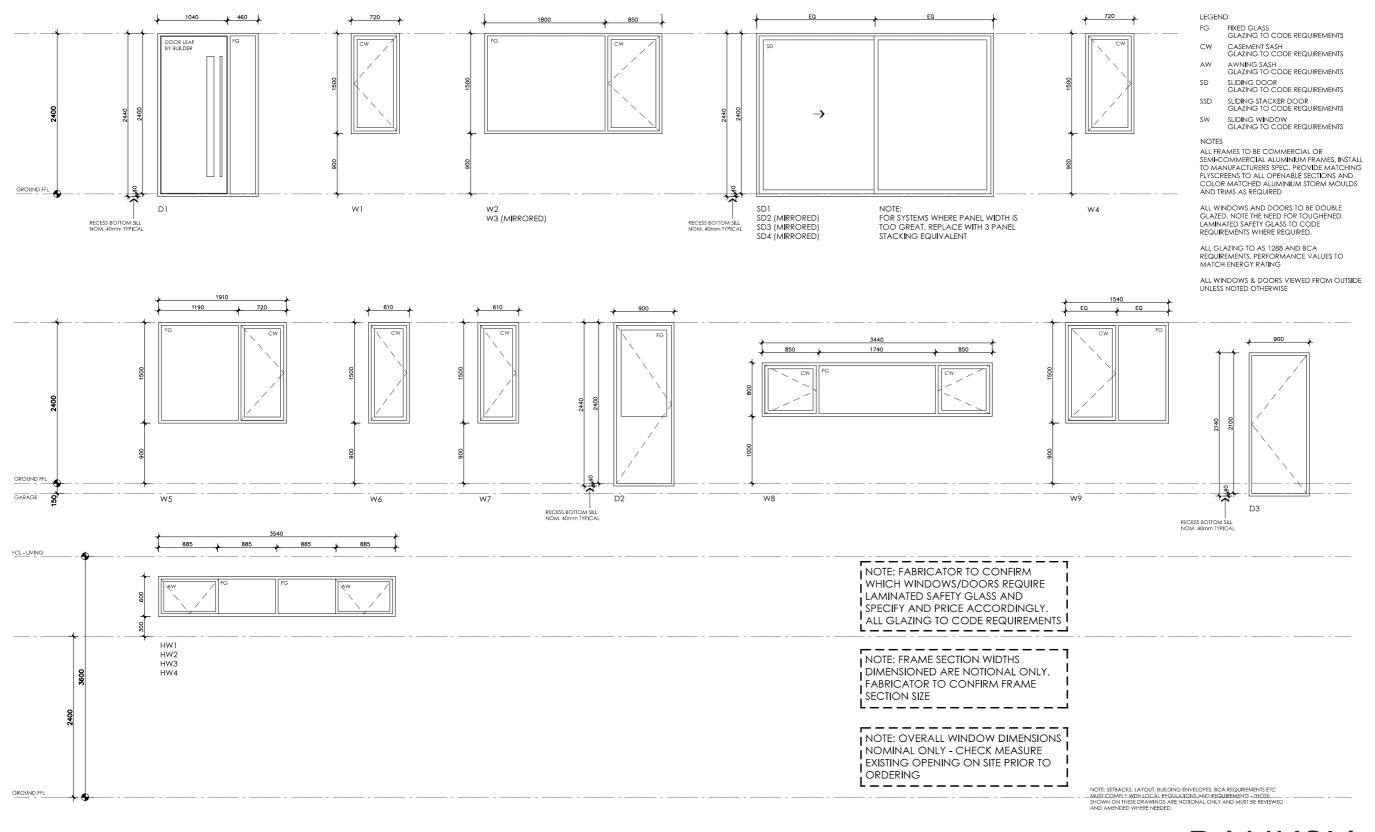

### **LEGEND**

- TIMBER FASCIA PROFILE/COLOUR AS SPEC
- WB WEATHERBOARD LINING ON TIMBER FRAMING & BATTENS PROFILE/COLOUR AS SPEC
- BW FACE BRICK WORK BRICK AS SPEC
- CFC COMPRESSED FC CLADDING ON TIMBER FRAMING & BATTENS PROFILE/COLOUR AS SPEC
- STEEL BEAM PAINT F**I**NISH AS SPEC.
- GD GARAGE DOOR MAKE & COLOUR AS SPEC
- ALUM**I**NIUM COVER PANEL FOLDED FINISH/COLOUR TO MATCH WINDOW FRAMES

### **PROJECT**

Canberra

Banksia House

**DESIGNED FOR** 

**DESIGN** 

Technical drawings should be read with the Banksia House Canberra 'Design Options' document which includes building specifications and rating information.

### **DETAILS**

**Drawing title:** Sections

**Scale:** 1:100 Paper size: A3

**Drawing number:** 8/13

Date issued: March 2020 Project stage: Preliminary