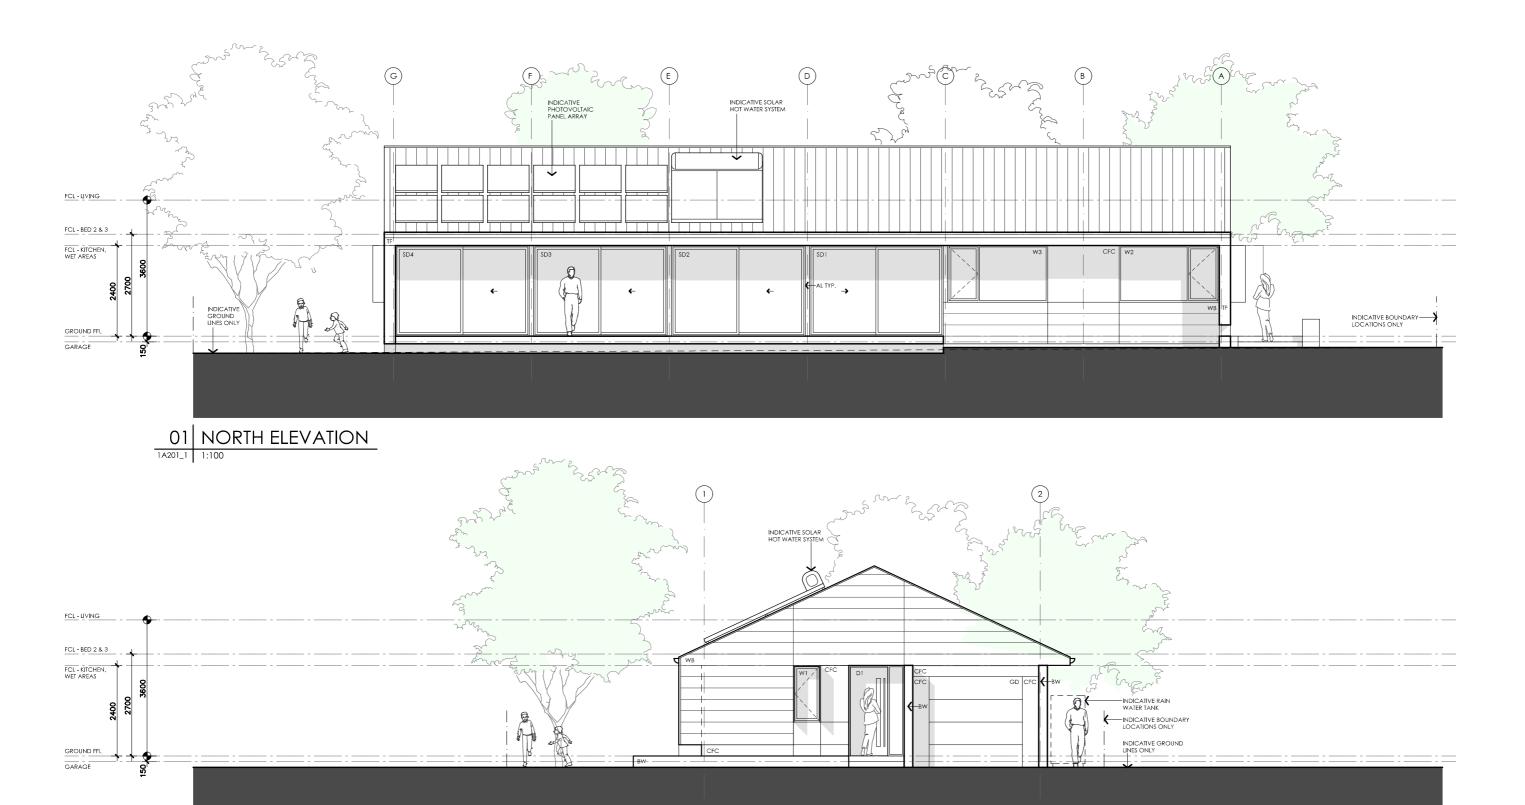

### LEGEND

- TIMBER FASCIA PROFILE/COLOUR AS SPEC
- WB WEATHERBOARD LINING ON TIMBER FRAMING & BATTENS PROFILE/COLOUR AS SPEC
- BW FACE BRICK WORK BRICK AS SPEC
- CFC COMPRESSED FC CLADDING ON TIMBER FRAMING & BATTENS PROFILE/COLOUR AS SPEC
- SB STEEL BEAM PAINT FINISH AS SPEC.
- GD GARAGE DOOR MAKE & COLOUR AS SPEC
- ALUM**I**NIUM COVER PANEL FOLDED FINISH/COLOUR TO MATCH WINDOW FRAMES

### **DETAILS**

**Drawing title:** Elevations

**Scale:** 1:100 Paper size: A3

**Drawing number:** 4/13 Date issued: March 2020 Project stage: Preliminary

### LEGEND

- TIMBER FASCIA PROFILE/COLOUR AS SPEC
- WB WEATHERBOARD LINING ON TIMBER FRAMING & BATTENS PROFILE/COLOUR AS SPEC
- BW FACE BRICK WORK BRICK AS SPEC
- CFC COMPRESSED FC CLADDING ON TIMBER FRAMING & BATTENS PROFILE/COLOUR AS SPEC
- STEEL BEAM PAINT F**I**NISH AS SPEC.
- GD GARAGE DOOR MAKE & COLOUR AS SPEC
- ALUM**I**NIUM COVER PANEL FOLDED FINISH/COLOUR TO MATCH WINDOW FRAMES

### **DETAILS**

**Drawing title:** Elevations

**Scale:** 1:100

Paper size: A3

**Drawing number:** 5/13 Date issued: March 2020

**Project stage:** Preliminary