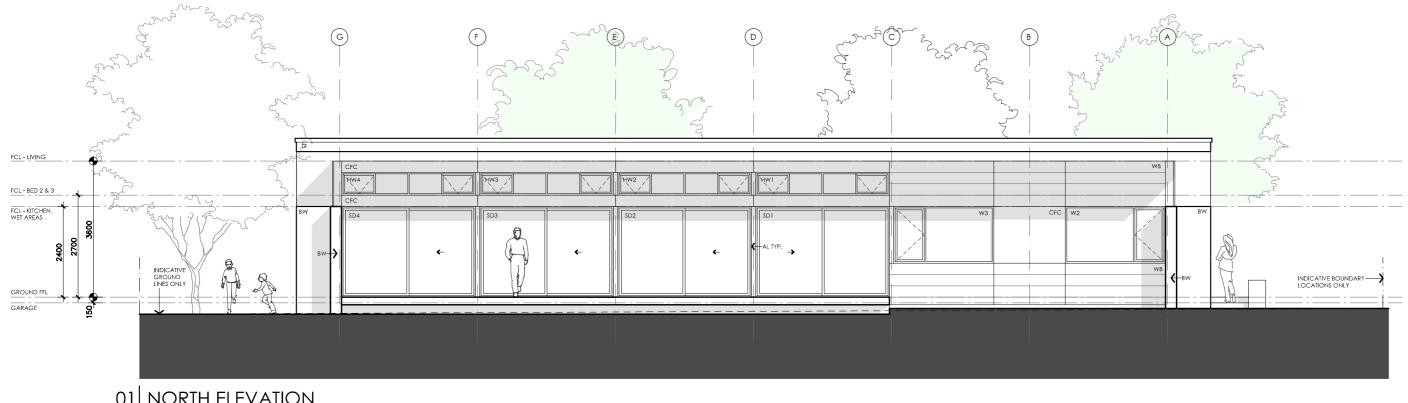

### LEGEND

- TF TIMBER FASCIA PROFILE/COLOUR AS SPEC
- WB WEATHERBOARD LINING ON TIMBER FRAMING & BATTENS PROFILE/COLOUR AS SPEC
- BW FACE BRICK WORK BRICK AS SPEC
- CFC COMPRESSED FC CLADDING ON TIMBER FRAMING & BATTENS PROFILE/COLOUR AS SPEC
- SB STEEL BEAM
  PAINT FINISH AS SPEC.
- PAINI FINISH AS SPEC
- GD GARAGE DOOR MAKE & COLOUR AS SPEC
- AL ALUM**I**NIUM COVER PANEL FOLDED FINISH/COLOUR TO MATCH WINDOW FRAMES

### PROJECT

### DESIGN Banksia House

DESIGNED FOR

### Canberra

Technical drawings should be read with the Banksia House Canberra 'Design Options' document which includes building specifications and rating information.

### DETAILS

Drawing title: Elevations - alt. roof line

Scale: 1:100
Paper size: A3

**Drawing number:** 6/13 **Date issued:** March 2020

Project stage: Preliminary