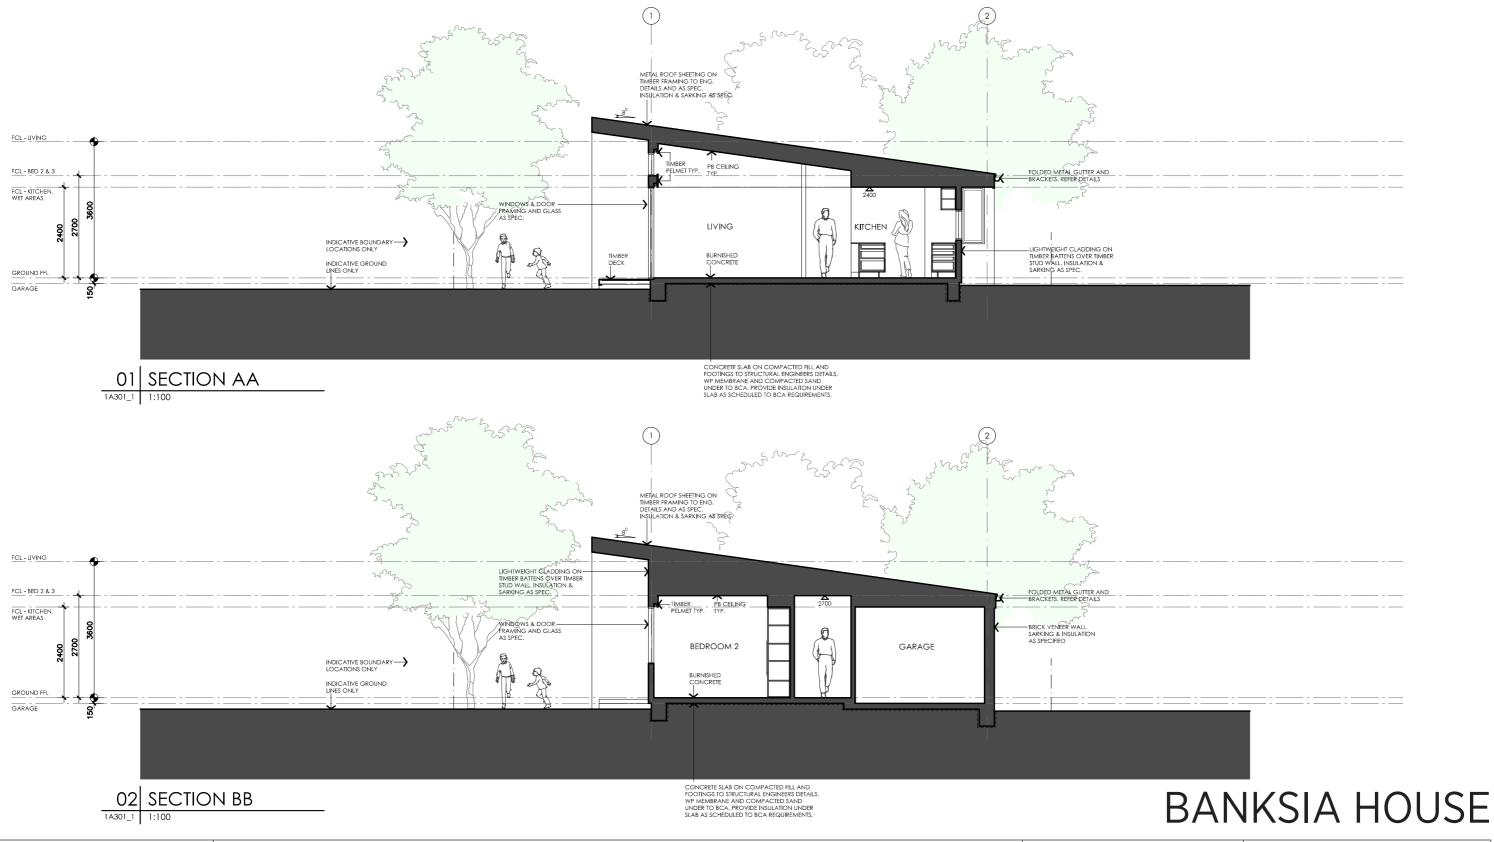

### **LEGEND**

- TIMBER FASCIA PROFILE/COLOUR AS SPEC
- WB WEATHERBOARD LINING ON TIMBER FRAMING & BATTENS PROFILE/COLOUR AS SPEC
- BW FACE BRICK WORK BRICK AS SPEC
- CFC COMPRESSED FC CLADDING ON TIMBER FRAMING & BATTENS PROFILE/COLOUR AS SPEC
- STEEL BEAM PAINT F**I**NISH AS SPEC.
- GD GARAGE DOOR MAKE & COLOUR AS SPEC
- ALUM**I**NIUM COVER PANEL FOLDED FINISH/COLOUR TO MATCH WINDOW FRAMES

### **DETAILS**

**Drawing title:** Sections

**Scale:** 1:100 Paper size: A3

**Drawing number:** 8/13

Date issued: March 2020 Project stage: Preliminary

### **DETAILS**

**Drawing title:** Sections

**Scale:** 1:100

Paper size: A3

**Drawing number:** 9/13 Date issued: March 2020

Project stage: Preliminary

This house plan is a guide only. It does not constitute legal or other professional advice. You should seek legal or other professional advice in relation to your specific circumstances before adopting any recommendation made within it e.g. advice on structural engineering or building certification requirements. The Commonwealth does not accept responsibility for the accuracy or completeness of this plan, its fitness for a particular purpose, or compliance with any regulatory requirements and standards. Further, the Commonwealth also disclaims liability, to the extent permitted by law, for any liabilities, losses, damages and costs arising from any reliance on the contents of this plan.