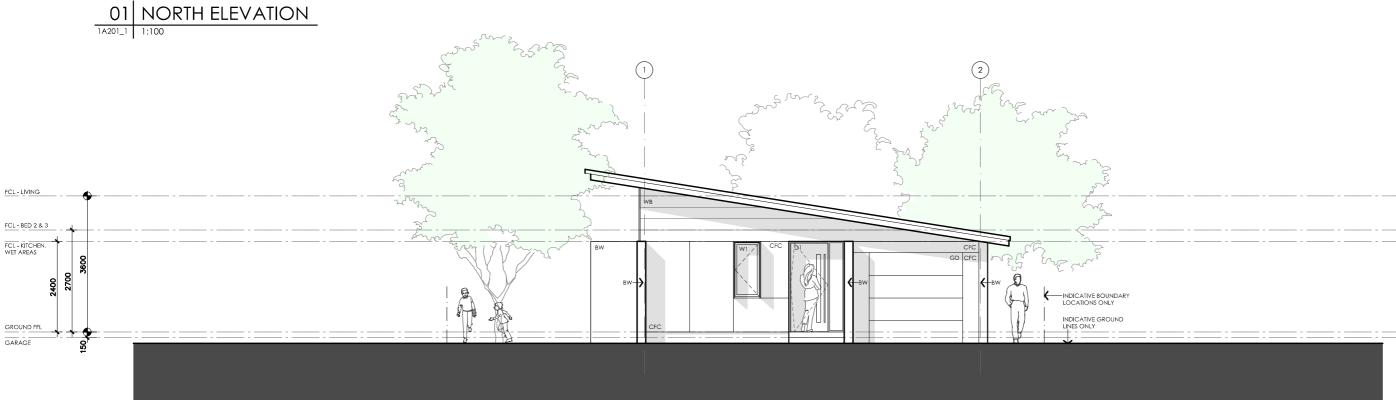

### LEGEND

- TF TIMBER FASCIA PROFILE/COLOUR AS SPEC
- WB WEATHERBOARD LINING ON TIMBER FRAMING & BATTENS PROFILE/COLOUR AS SPEC
- BW FACE BRICK WORK BRICK AS SPEC
- BRICK AS SPEC
- CFC COMPRESSED FC CLADDING ON TIMBER FRAMING & BATTENS PROFILE/COLOUR AS SPEC
- SB STEEL BEAM
  PAINT FINISH AS SPEC.
- PAINI FINISH AS SPEC
- GD GARAGE DOOR MAKE & COLOUR AS SPEC
- AL ALUMINIUM COVER PANEL FOLDED FINISH/COLOUR TO MATCH WINDOW FRAMES

### PROJECT

DISCLAIMER

### DESIGN Banksia House

DESIGNED FOR

### Canberra

Technical drawings should be read with the Banksia House Canberra 'Design Options' document which includes building specifications and rating information.

### DETAILS

Drawing title: Elevations - alt. roof line

Scale: 1:100
Paper size: A3

Drawing number: 7/13

Date issued: March 2020

Project stage: Preliminary

This house plan is a guide only. It does not constitute legal or other professional advice. You should seek legal or other professional advice in relation to your specific circumstances before adopting any recommendation made within it e.g. advice on structural engineering or building certification requirements. The Commonwealth does not accept responsibility for the accuracy or completeness of this plan, its fitness for a particular purpose, or compliance with any regulatory requirements and standards. Further, the Commonwealth also disclaims liability, to the extent permitted by law, for any liabilities, losses, damages and costs arising from any reliance on the contents of this plan.