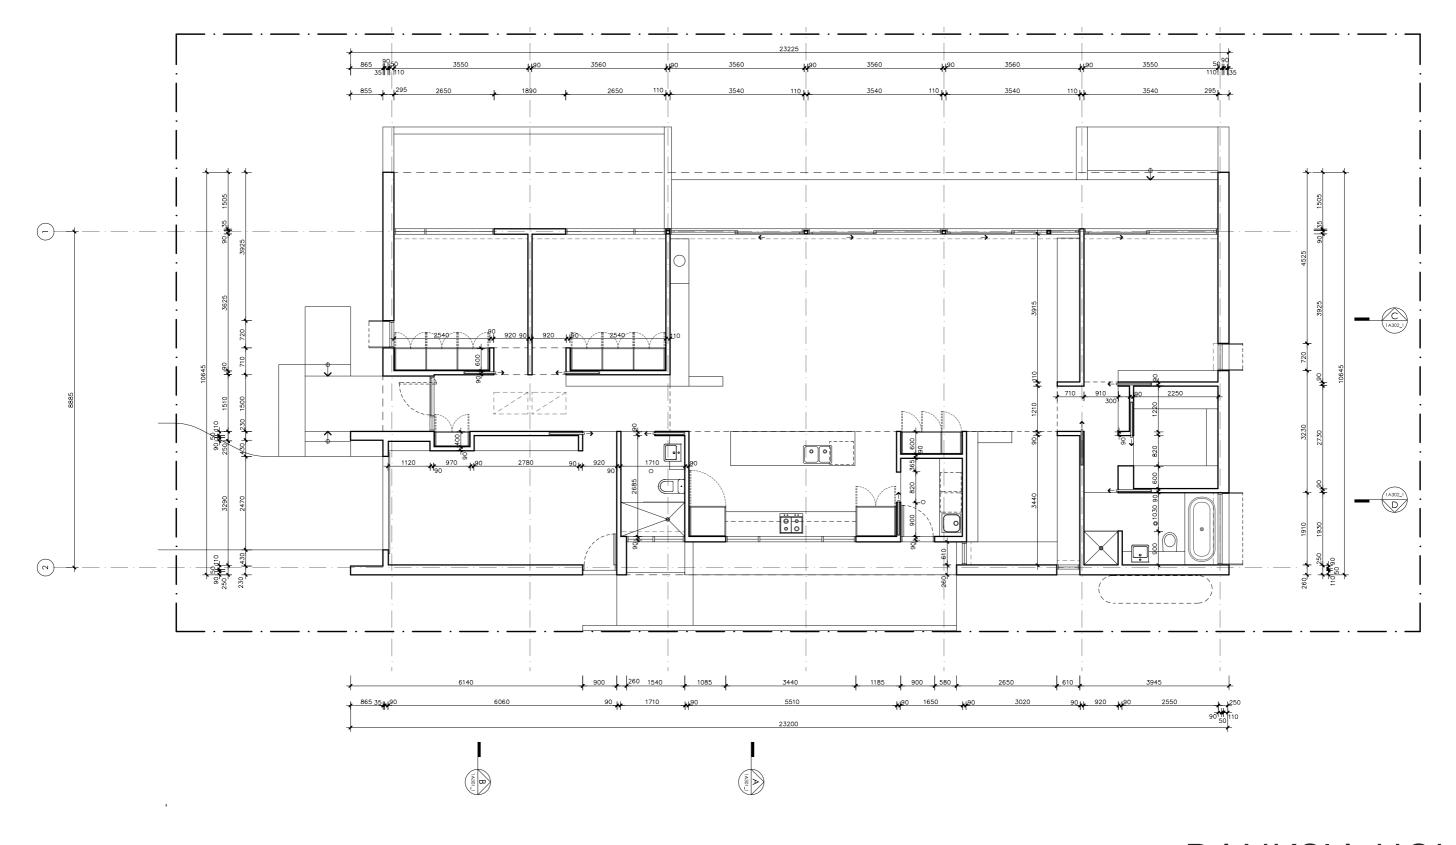

### Canberra

Banksia House

**DESIGNED FOR** 

Technical drawings should be read with the Banksia House Canberra 'Design Options' document which includes building specifications and rating information.

Drawing title: Floor Plan

**Scale:** 1:100 Paper size: A3

**Drawing number:** 2/13 Date issued: March 2020