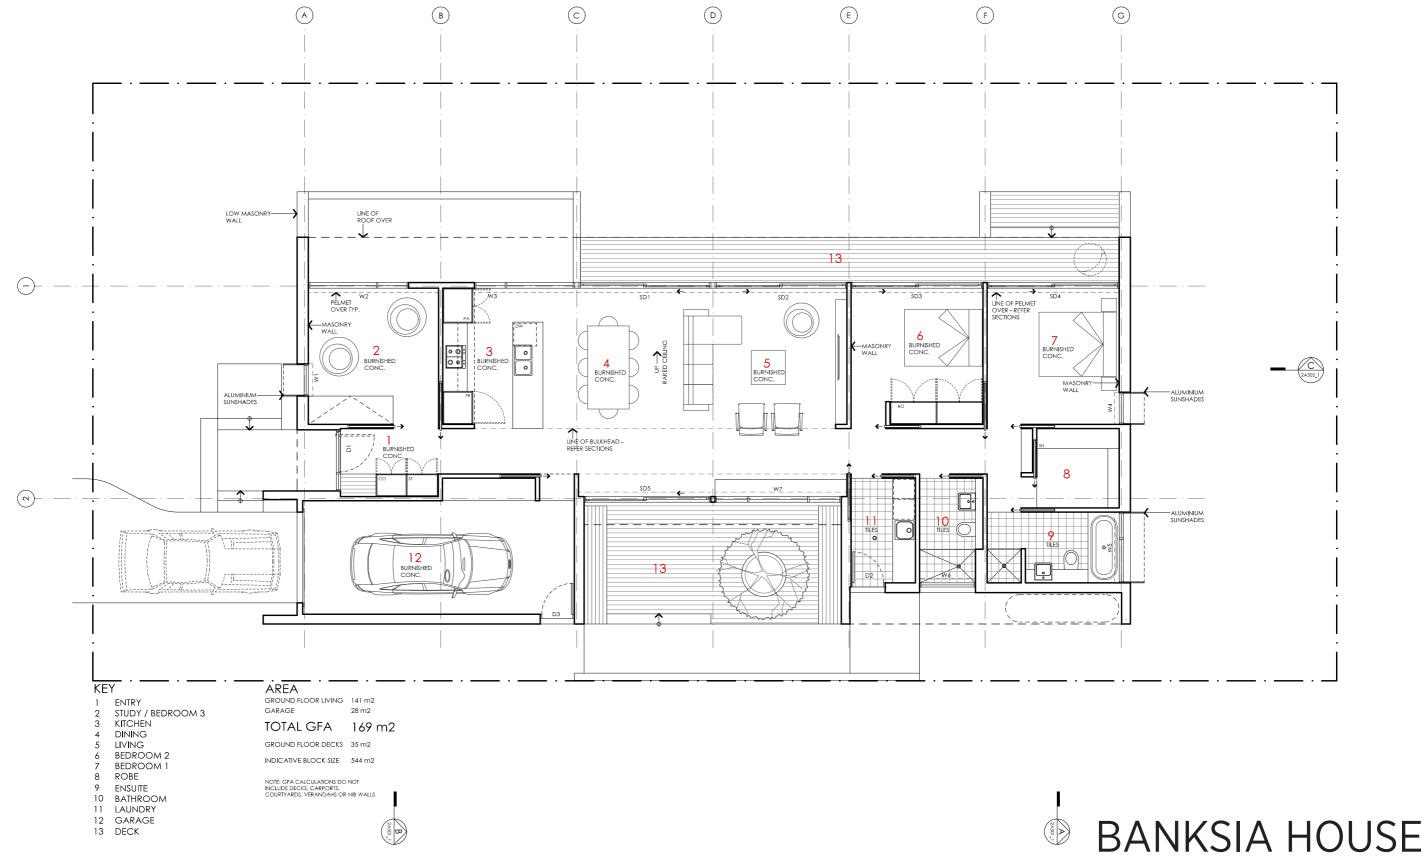

### Canberra

Banksia House

**DESIGNED FOR** 

Technical drawings should be read with the Banksia House Canberra 'Design Options' document which includes building specifications and rating information.

Drawing title: Floor Plan

**Scale:** 1:100 Paper size: A3

**Drawing number:** 2/13 Date issued: March 2020