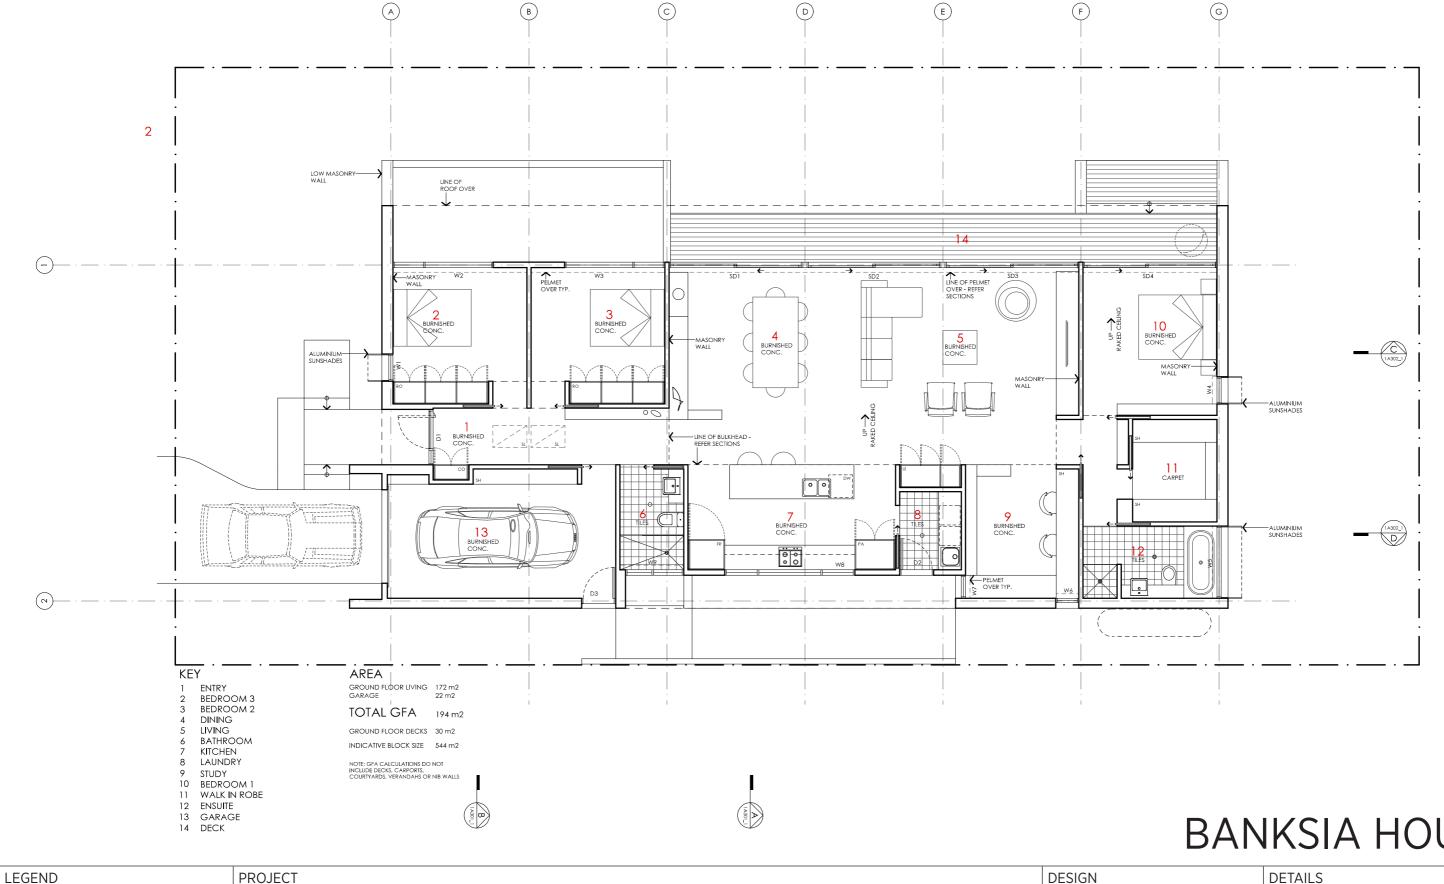

### Canberra

**DESIGN** 

Technical drawings should be read with the Banksia House Canberra 'Design Options' document which includes building specifications and rating information.

### **DETAILS**

Drawing title: Roof Plan

**Scale:** 1:100 Paper size: A3

**Drawing number:** 3/13 Date issued: March 2020