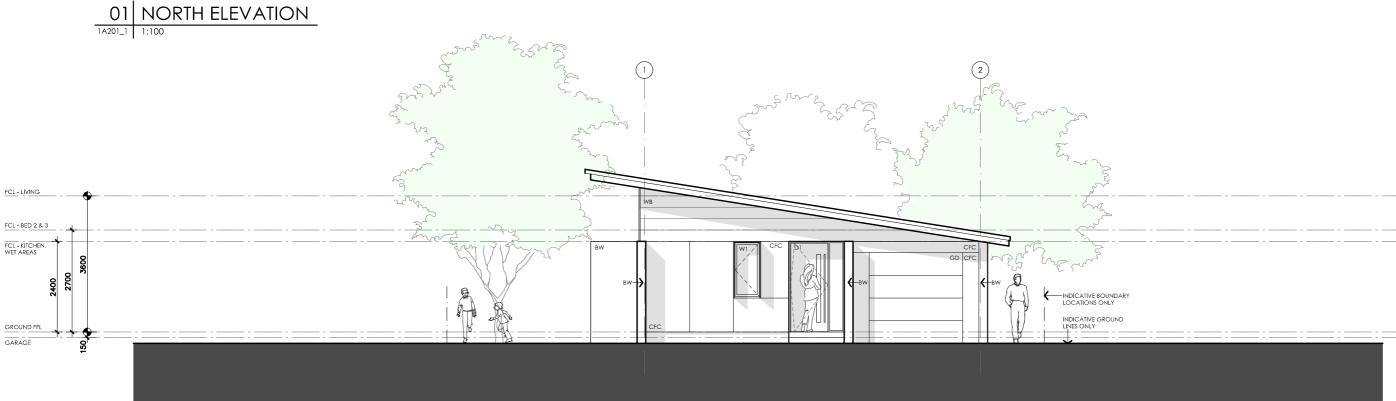

#### **DETAILS**

Drawing title: Elevations - alt. roof line

**Scale:** 1:100 Paper size: A3

**Drawing number:** 7/13 Date issued: March 2020 Project stage: Preliminary

This house plan is a guide only. It does not constitute legal or other professional advice. You should seek legal or other professional advice in relation to your specific circumstances before adopting any recommendation made within it e.g. advice on structural engineering or building certification requirements. The Commonwealth does not accept responsibility for the accuracy or completeness of this plan, its fitness for a particular purpose, or compliance with any regulatory requirements and standards. Further, the Commonwealth also disclaims liability, to the extent permitted by law, for any liabilities, losses, damages and costs arising from any reliance on the contents of this plan.

#### **LEGEND**

- TIMBER FASCIA PROFILE/COLOUR AS SPEC
- WB WEATHERBOARD LINING ON TIMBER FRAMING & BATTENS PROFILE/COLOUR AS SPEC
- BW FACE BRICK WORK BRICK AS SPEC
- CFC COMPRESSED FC CLADDING ON TIMBER FRAMING & BATTENS PROFILE/COLOUR AS SPEC
- STEEL BEAM PAINT F**I**NISH AS SPEC.
- GD GARAGE DOOR MAKE & COLOUR AS SPEC
- ALUM**I**NIUM COVER PANEL FOLDED FINISH/COLOUR TO MATCH WINDOW FRAMES