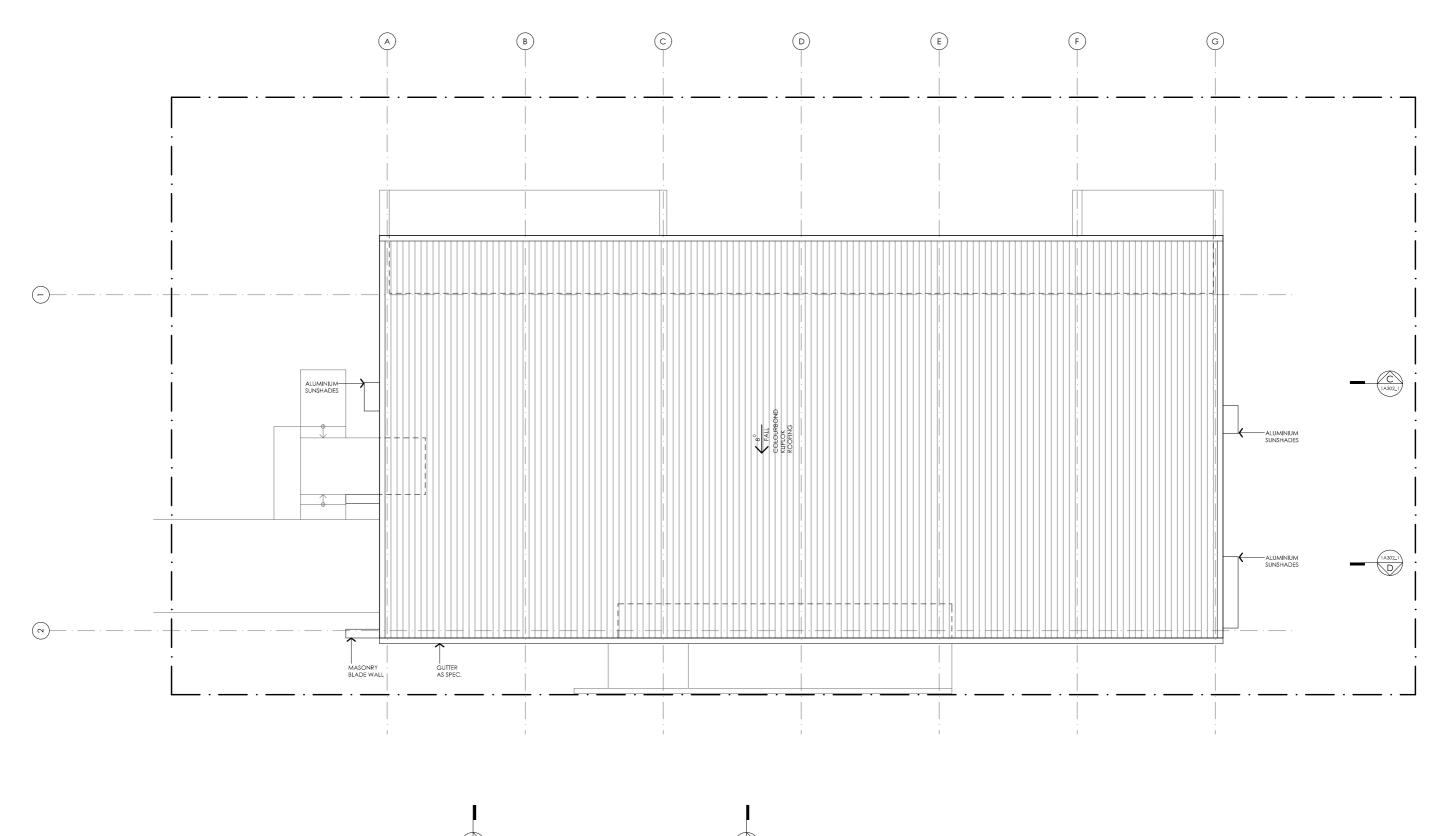

#### LEGEND

TIMBER FASCIA PROFILE/COLOUR AS SPEC

WB WEATHERBOARD LINING ON TIMBER FRAMING & BATTENS PROFILE/COLOUR AS SPEC

BW FACE BRICK WORK BRICK AS SPEC

CFC COMPRESSED FC CLADDING ON TIMBER FRAMING & BATTENS PROFILE/COLOUR AS SPEC

SB STEEL BEAM PAINT FINISH AS SPEC.

GD GARAGE DOOR MAKE & COLOUR AS SPEC

ALUM**I**NIUM COVER PANEL - FOLDED FINISH/COLOUR TO MATCH WINDOW FRAMES

#### PROJECT

## Banksia House

**DESIGN** 

**DESIGNED FOR** 

#### Adelaide

Technical drawings should be read with the Banksia House Adelaide 'Design Options' document which includes building specifications and rating information.

#### **DETAILS**

**Drawing title:** Elevations

**Scale:** 1:100 Paper size: A3

**Drawing number:** 4/13 Date issued: March 2020 Project stage: Preliminary