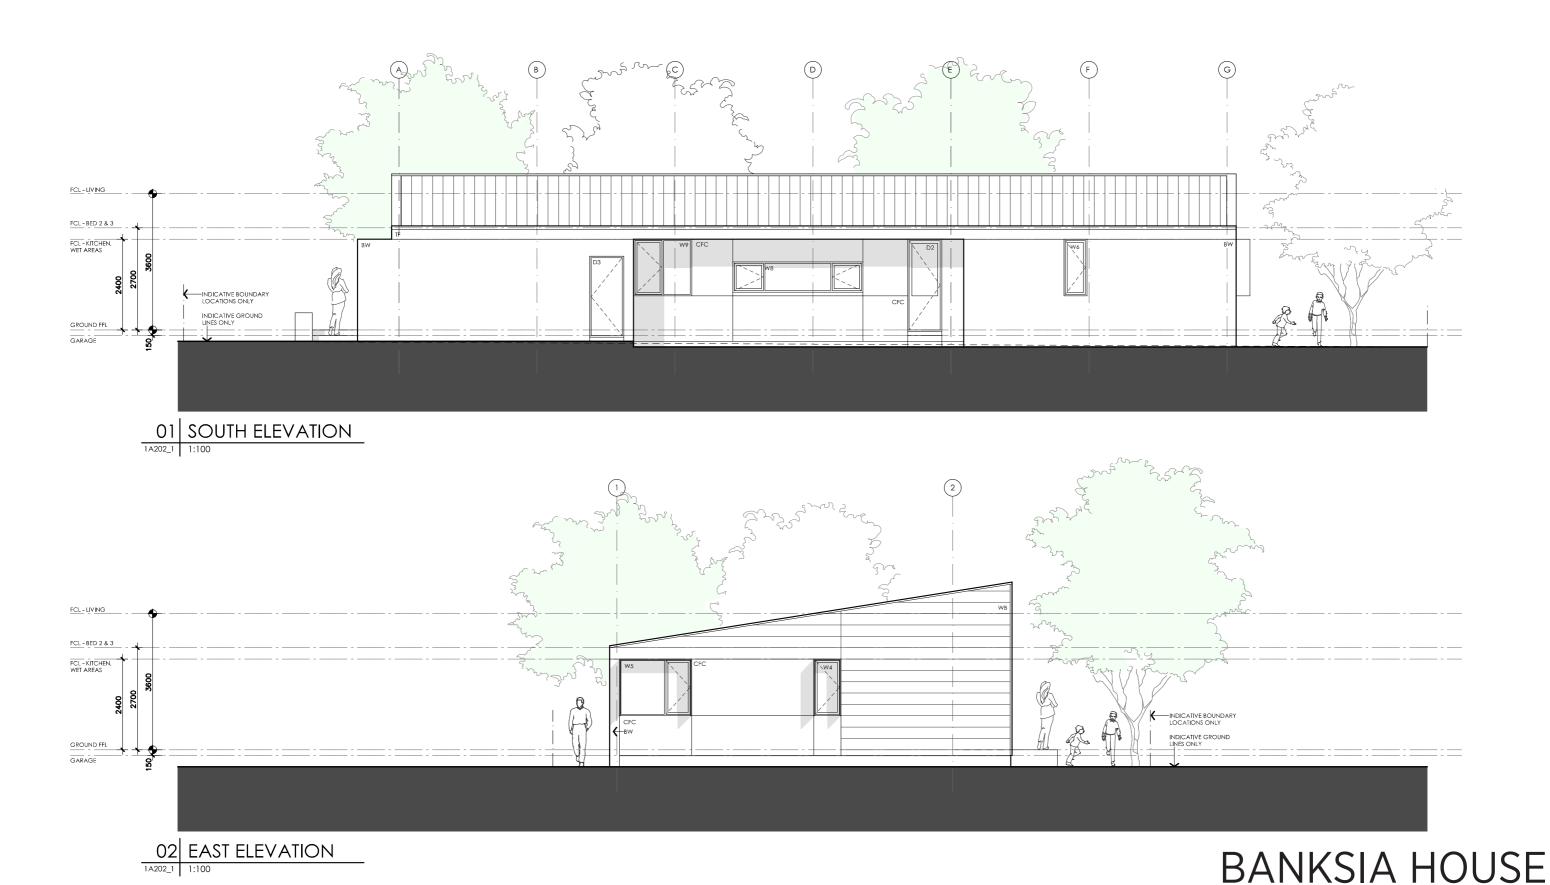

### **DETAILS**

**Drawing title:** Elevations

**Scale:** 1:100

Paper size: A3

**Drawing number:** 5/13 Date issued: March 2020

**Project stage:** Preliminary

02 WEST ELEVATION
1A201\_1 1:100

## **BANKSIA HOUSE**

#### LEGEND

- TIMBER FASCIA PROFILE/COLOUR AS SPEC
- WB WEATHERBOARD LINING ON TIMBER FRAMING & BATTENS PROFILE/COLOUR AS SPEC
- BW FACE BRICK WORK BRICK AS SPEC
- CFC COMPRESSED FC CLADDING ON TIMBER FRAMING & BATTENS PROFILE/COLOUR AS SPEC
- SB STEEL BEAM PAINT FINISH AS SPEC.
- GD GARAGE DOOR MAKE & COLOUR AS SPEC
- ALUM**I**NIUM COVER PANEL FOLDED FINISH/COLOUR TO MATCH WINDOW FRAMES