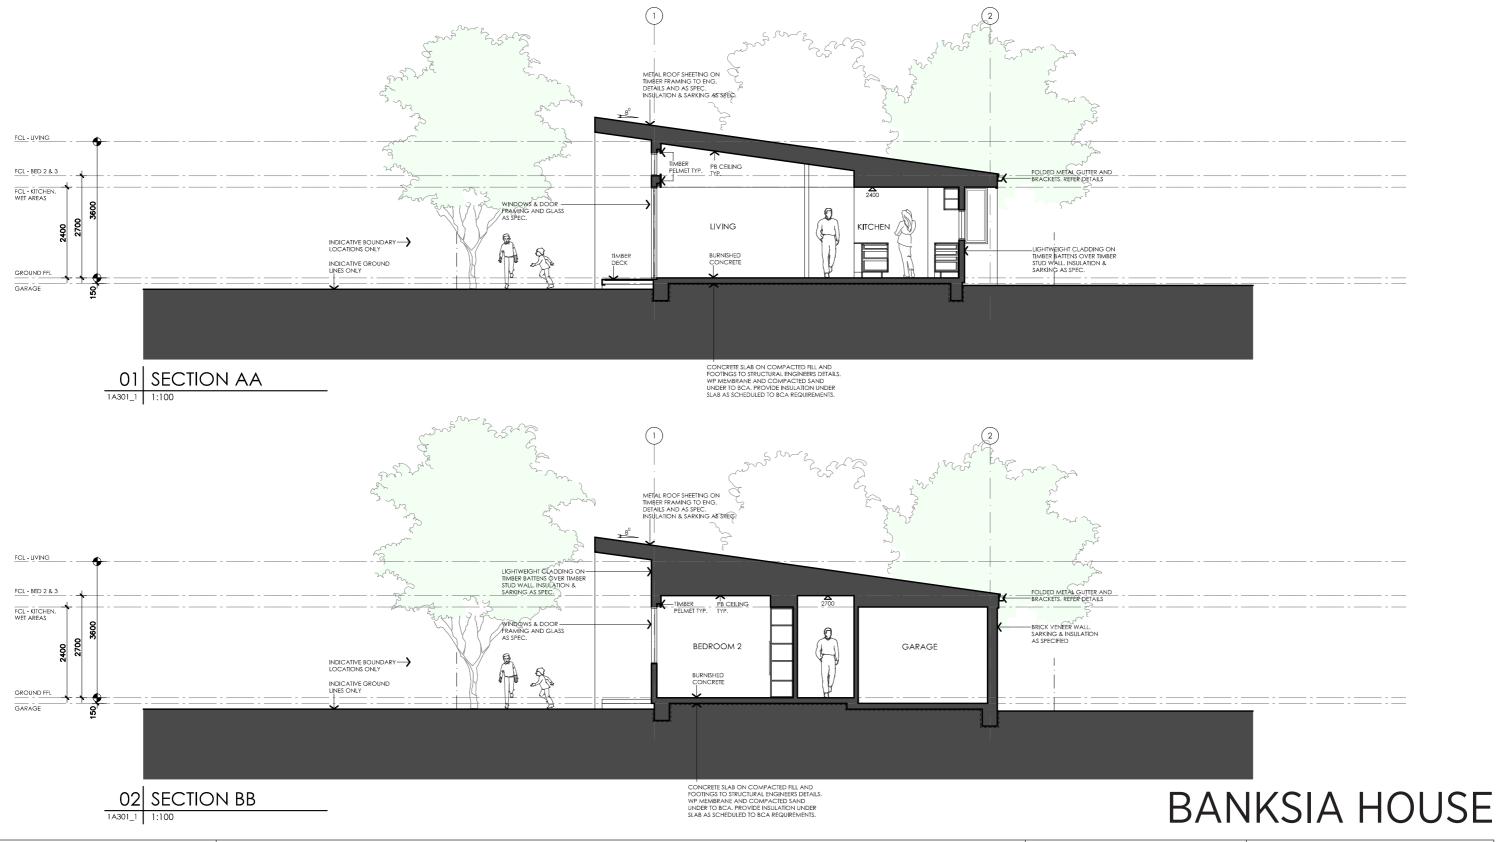

#### **DETAILS**

**Drawing title:** Sections

**Scale:** 1:100

Paper size: A3

**Drawing number:** 8/13 Date issued: March 2020

Project stage: Preliminary

This house plan is a guide only. It does not constitute legal or other professional advice. You should seek legal or other professional advice in relation to your specific circumstances before adopting any recommendation made within it e.g. advice on structural engineering or building certification requirements. The Commonwealth does not accept responsibility for the accuracy or completeness of this plan, its fitness for a particular purpose, or compliance with any regulatory requirements and standards. Further, the Commonwealth also disclaims liability, to the extent permitted by law, for any liabilities, losses, damages and costs arising from any reliance on the contents of this plan.

#### **LEGEND**

- TIMBER FASCIA PROFILE/COLOUR AS SPEC
- WB WEATHERBOARD LINING ON TIMBER FRAMING & BATTENS PROFILE/COLOUR AS SPEC
- BW FACE BRICK WORK BRICK AS SPEC
- CFC COMPRESSED FC CLADDING ON TIMBER FRAMING & BATTENS PROFILE/COLOUR AS SPEC
- STEEL BEAM PAINT F**I**NISH AS SPEC.
- GD GARAGE DOOR MAKE & COLOUR AS SPEC
- ALUM**I**NIUM COVER PANEL FOLDED FINISH/COLOUR TO MATCH WINDOW FRAMES