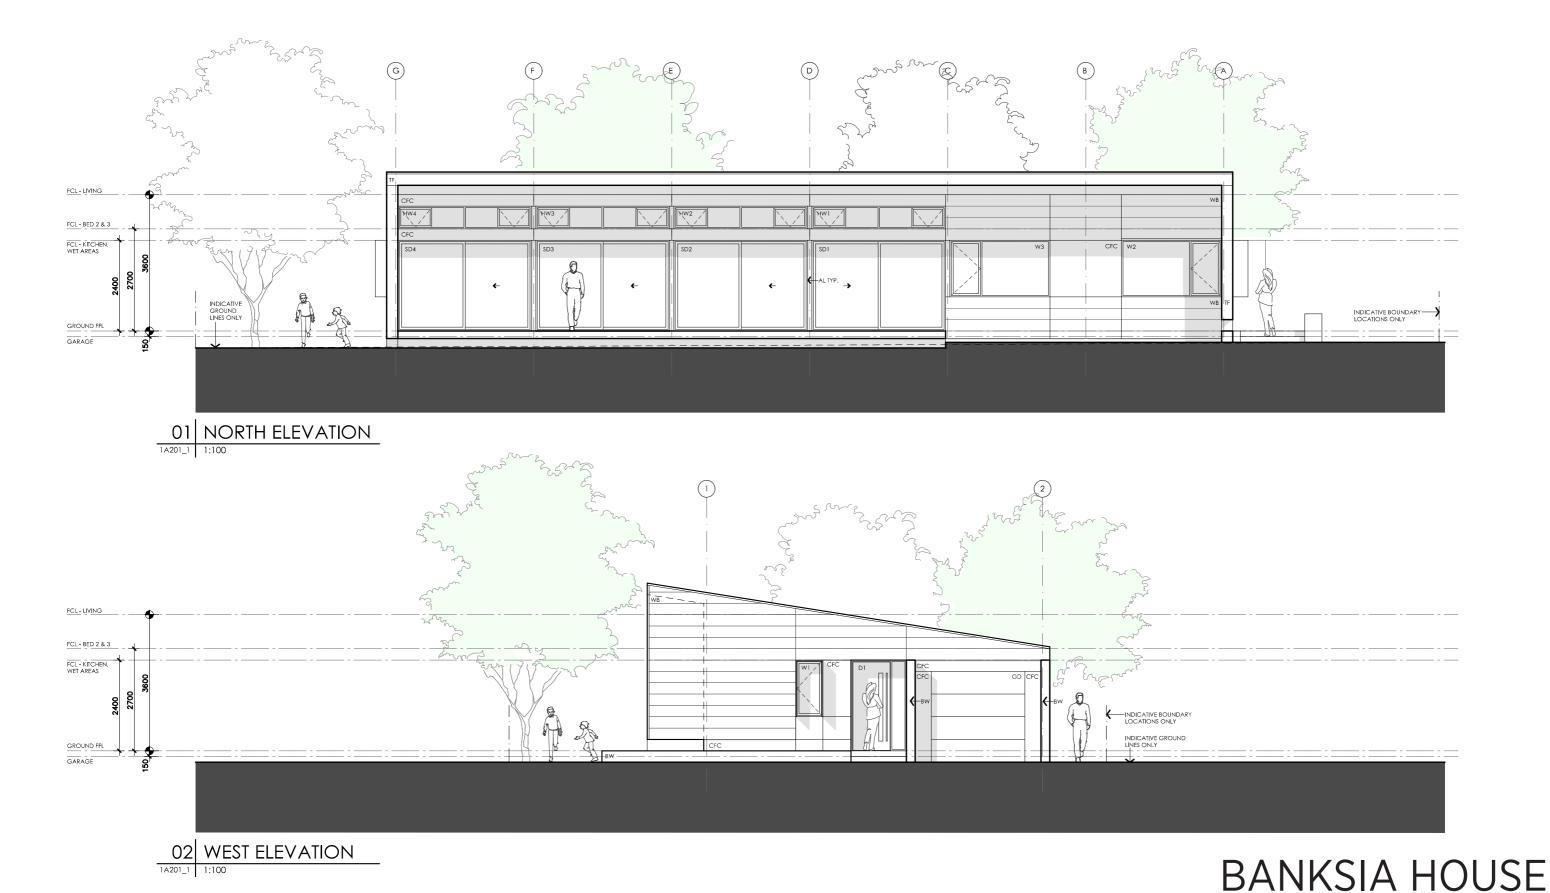

#### LEGEND

TIMBER FASCIA PROFILE/COLOUR AS SPEC

WB WEATHERBOARD LINING ON TIMBER FRAMING & BATTENS PROFILE/COLOUR AS SPEC

BW FACE BRICK WORK BRICK AS SPEC

CFC COMPRESSED FC CLADDING ON TIMBER FRAMING & BATTENS PROFILE/COLOUR AS SPEC

SB STEEL BEAM PAINT FINISH AS SPEC.

GD GARAGE DOOR MAKE & COLOUR AS SPEC

ALUM**I**NIUM COVER PANEL - FOLDED FINISH/COLOUR TO MATCH WINDOW FRAMES

#### **DETAILS**

**Drawing title:** Elevations

**Scale:** 1:100 Paper size: A3

**Drawing number:** 4/13 Date issued: March 2020 Project stage: Preliminary

#### LEGEND

- TIMBER FASCIA PROFILE/COLOUR AS SPEC
- WB WEATHERBOARD LINING ON TIMBER FRAMING & BATTENS PROFILE/COLOUR AS SPEC
- BW FACE BRICK WORK BRICK AS SPEC
- CFC COMPRESSED FC CLADDING ON TIMBER FRAMING & BATTENS PROFILE/COLOUR AS SPEC
- STEEL BEAM PAINT F**I**NISH AS SPEC.
- GD GARAGE DOOR MAKE & COLOUR AS SPEC
- ALUM**I**NIUM COVER PANEL FOLDED FINISH/COLOUR TO MATCH WINDOW FRAMES