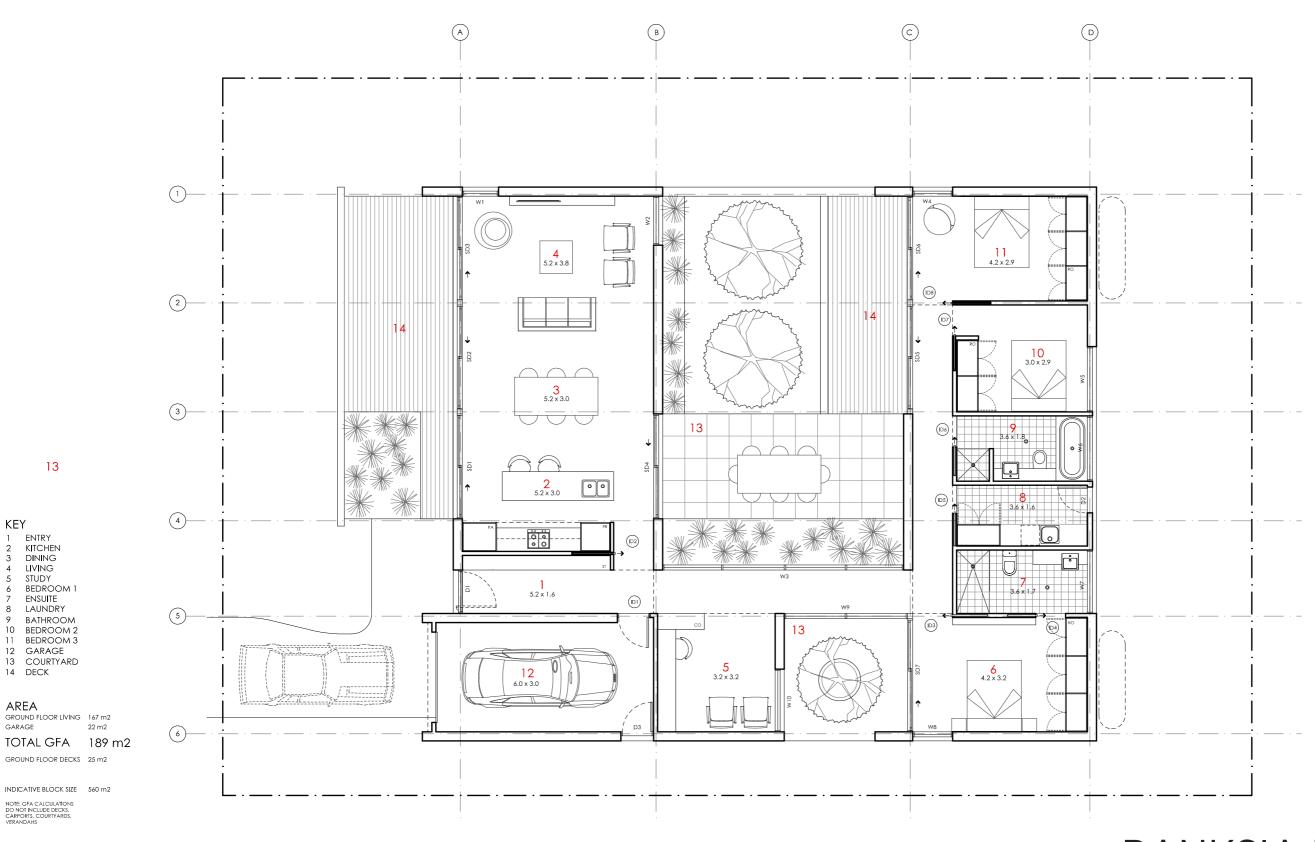

Options' document which includes building specifications and rating information.

**DETAILS** 

**Drawing title:** Alt Floor Plan - Courtyard

**Scale:** 1:100 Paper size: A3

**Drawing number:** 13/13

Date issued: March 2020 Project stage: Preliminary