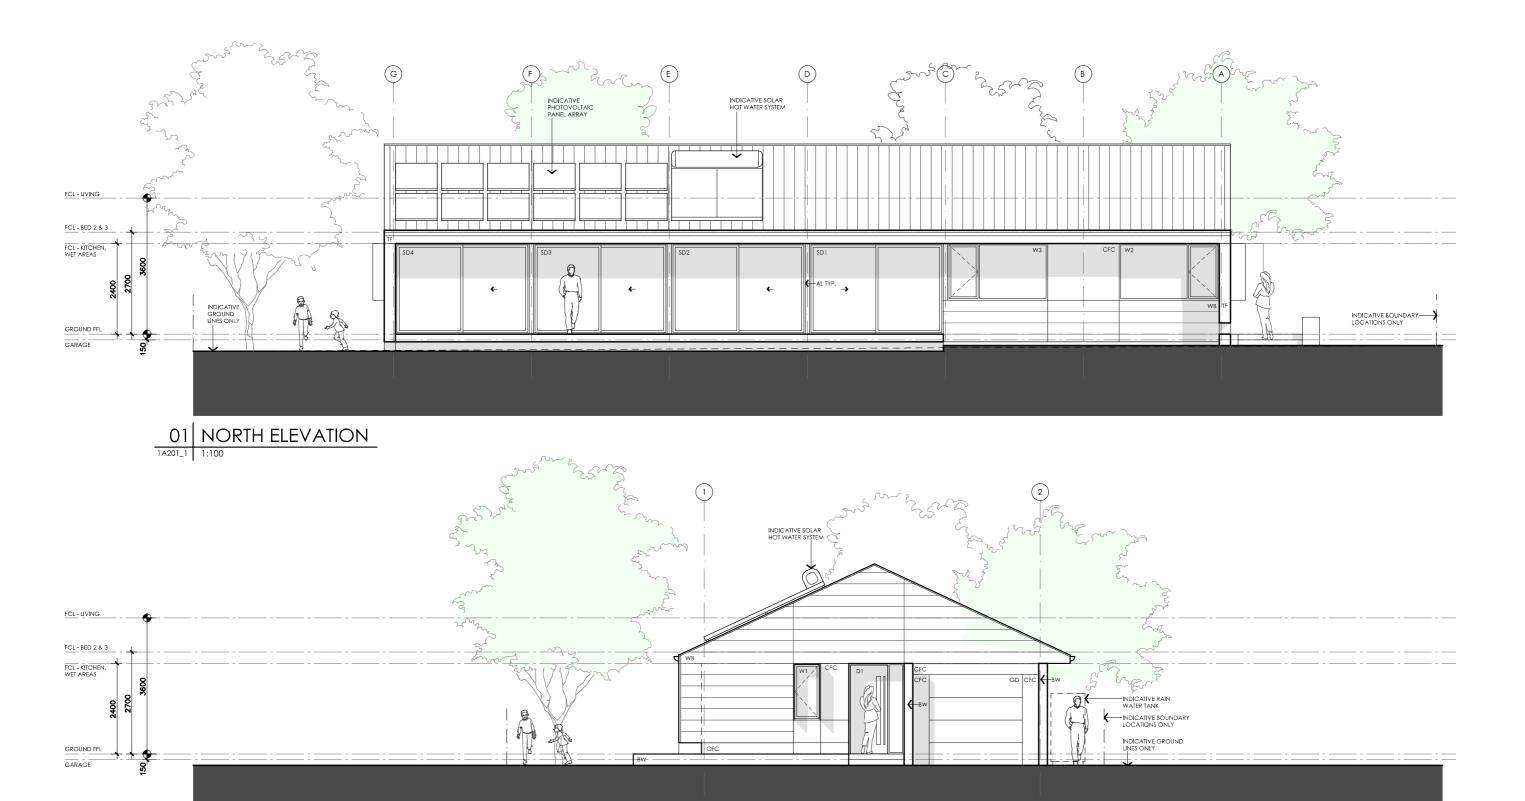

#### LEGEND

TIMBER FASCIA PROFILE/COLOUR AS SPEC

WB WEATHERBOARD LINING ON TIMBER FRAMING & BATTENS PROFILE/COLOUR AS SPEC

BW FACE BRICK WORK BRICK AS SPEC

CFC COMPRESSED FC CLADDING ON TIMBER FRAMING & BATTENS PROFILE/COLOUR AS SPEC

SB STEEL BEAM PAINT FINISH AS SPEC.

GD GARAGE DOOR MAKE & COLOUR AS SPEC

ALUM**I**NIUM COVER PANEL - FOLDED FINISH/COLOUR TO MATCH WINDOW FRAMES

#### **DETAILS**

**Drawing title:** Elevations

**Scale:** 1:100 Paper size: A3

**Drawing number:** 4/13 Date issued: March 2020 Project stage: Preliminary

#### LEGEND

- TIMBER FASCIA PROFILE/COLOUR AS SPEC
- WB WEATHERBOARD LINING ON TIMBER FRAMING & BATTENS PROFILE/COLOUR AS SPEC
- BW FACE BRICK WORK BRICK AS SPEC
- CFC COMPRESSED FC CLADDING ON TIMBER FRAMING & BATTENS PROFILE/COLOUR AS SPEC
- STEEL BEAM PAINT F**I**NISH AS SPEC.
- GD GARAGE DOOR MAKE & COLOUR AS SPEC
- ALUM**I**NIUM COVER PANEL FOLDED FINISH/COLOUR TO MATCH WINDOW FRAMES