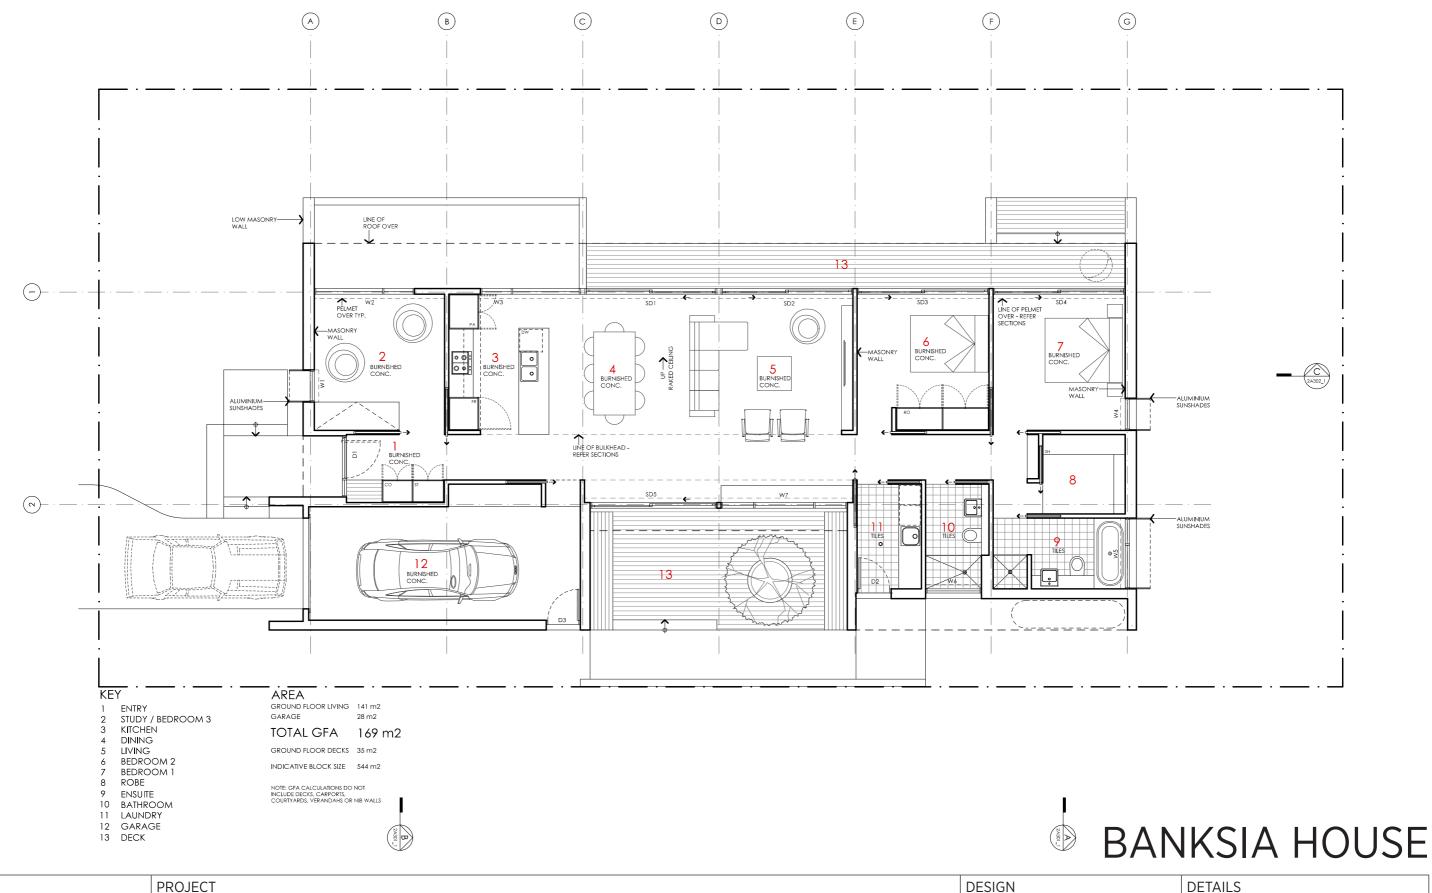

#### **DETAILS**

Drawing title: Floor Plan

**Scale:** 1:100 Paper size: A3

**Drawing number:** 2/13 Date issued: March 2020

Project stage: Preliminary