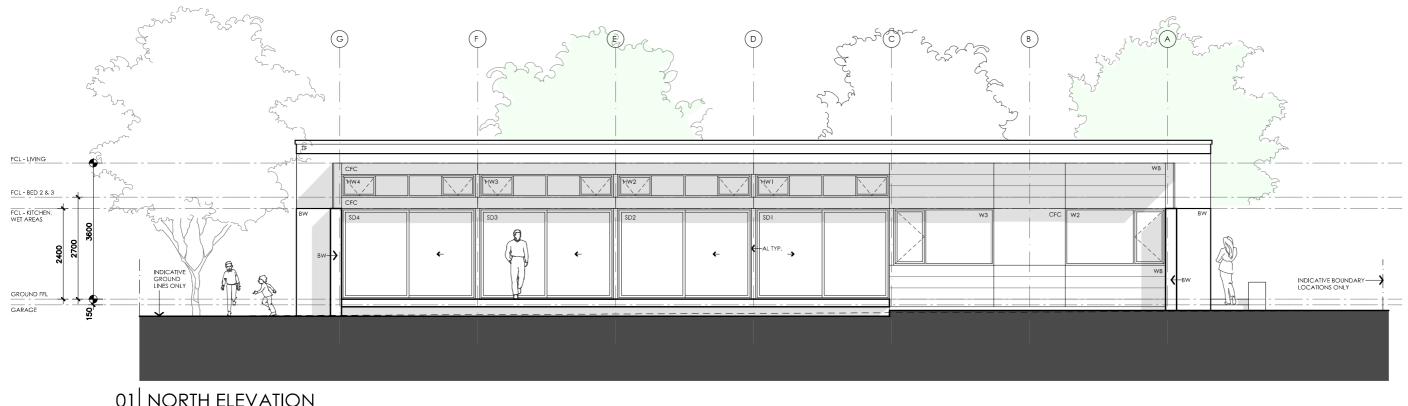

#### **DETAILS**

Drawing title: Elevations - alt. roof line

**Scale:** 1:100 Paper size: A3

**Drawing number:** 6/13 Date issued: March 2020 Project stage: Preliminary

02 WEST ELEVATION
1A201\_1 1:100

## **BANKSIA HOUSE**

#### LEGEND

- TIMBER FASCIA PROFILE/COLOUR AS SPEC
- WB WEATHERBOARD LINING ON TIMBER FRAMING & BATTENS PROFILE/COLOUR AS SPEC
- BW FACE BRICK WORK BRICK AS SPEC
- CFC COMPRESSED FC CLADDING ON TIMBER FRAMING & BATTENS PROFILE/COLOUR AS SPEC
- SB STEEL BEAM PAINT FINISH AS SPEC.
- GD GARAGE DOOR MAKE & COLOUR AS SPEC
- ALUM**I**NIUM COVER PANEL FOLDED FINISH/COLOUR TO MATCH WINDOW FRAMES