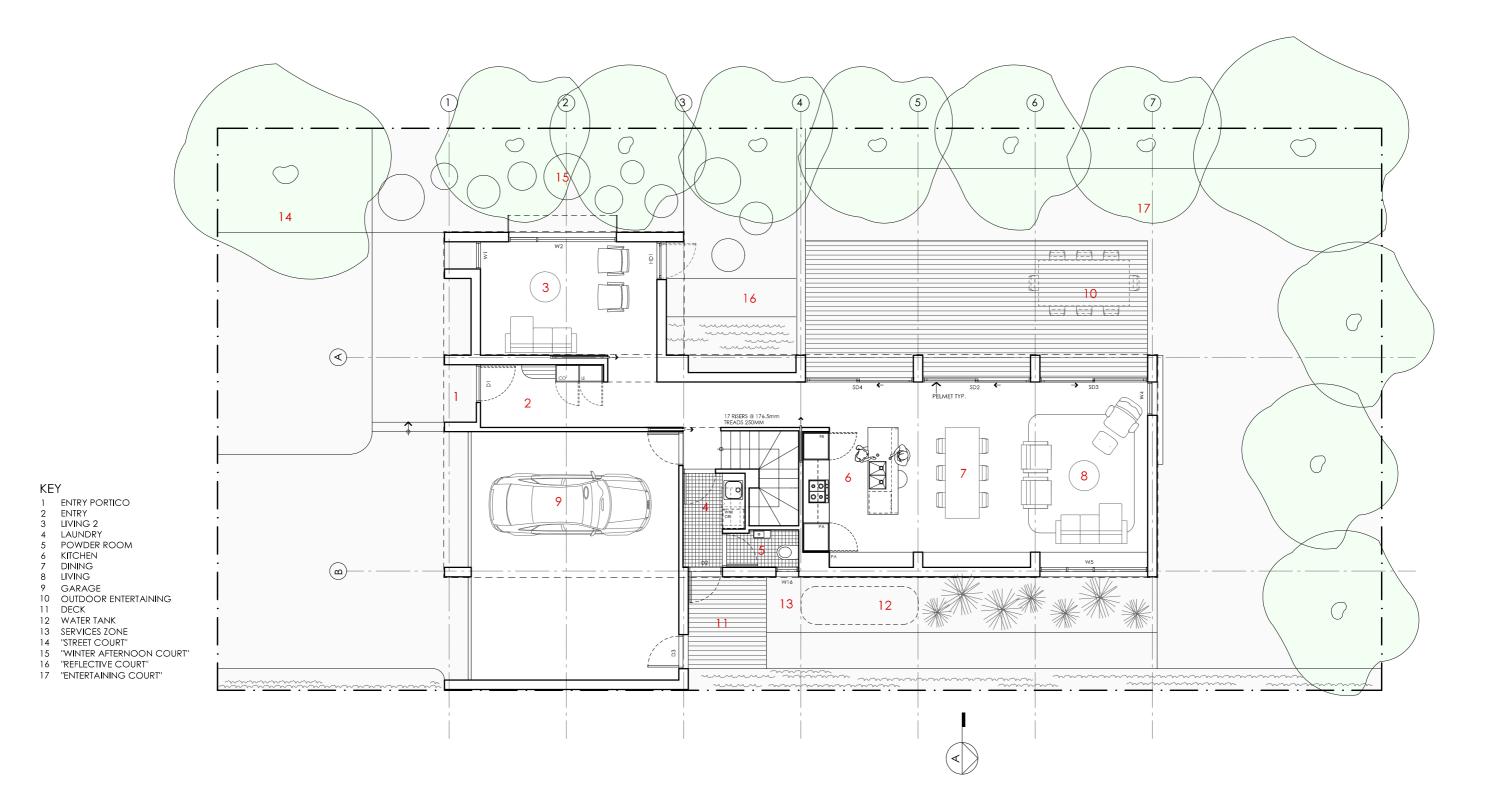

DETAILS
Drawing title: Site Plan
Scale: 1:200
Paper size: A3
With
Dptions'
Date issued: March 2020
Project stage: Preliminary

|          | DETAILS                          |
|----------|----------------------------------|
|          | Drawing title: Ground Floor Plan |
|          | Scale: 1:100                     |
|          | Paper size: A3                   |
| with     | Drawing number: 2/12             |
| Options' | Date issued: March 2020          |
| on.      | Project stage: Preliminary       |

|          | DETAILS                          |
|----------|----------------------------------|
|          | Drawing title: Ground Floor Plan |
|          | Scale: 1:100                     |
|          | Paper size: A3                   |
| with     | Drawing number: 2/12             |
| Options' | Date issued: March 2020          |
| on.      | Project stage: Preliminary       |