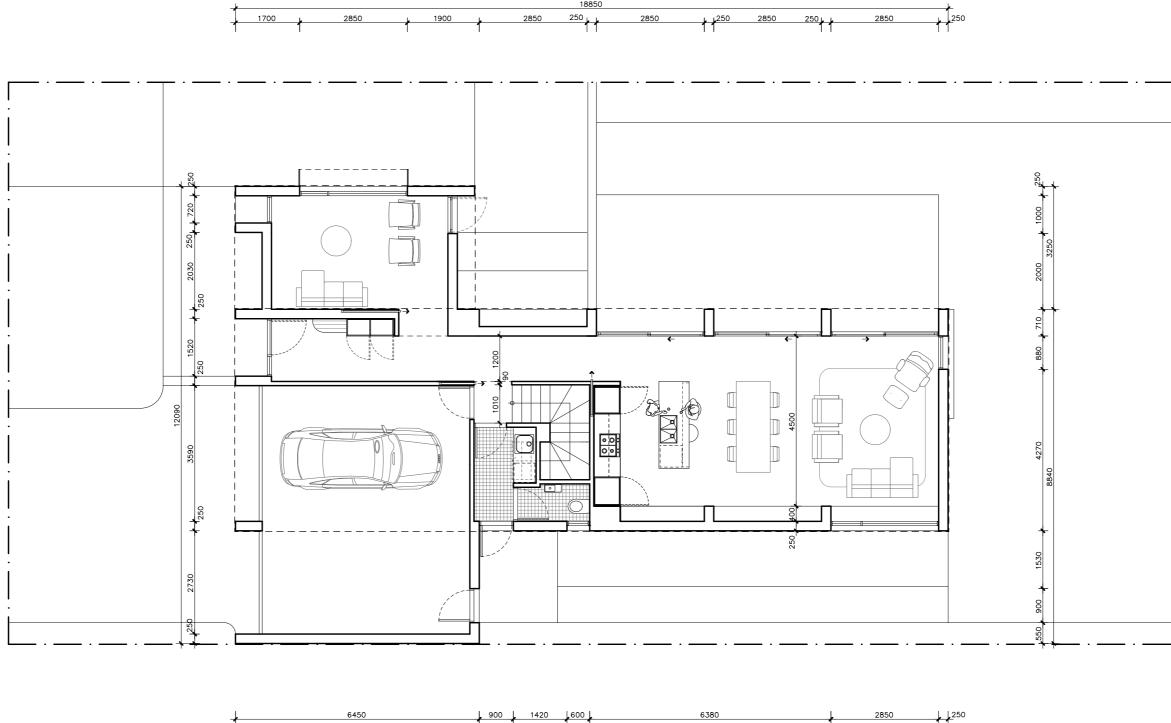

|          | DETAILS                          |
|----------|----------------------------------|
|          | Drawing title: Ground Floor Plan |
|          | Scale: 1:100                     |
|          | Paper size: A3                   |
| with     | Drawing number: 2/12             |
| Options' | Date issued: March 2020          |
| on.      | Project stage: Preliminary       |