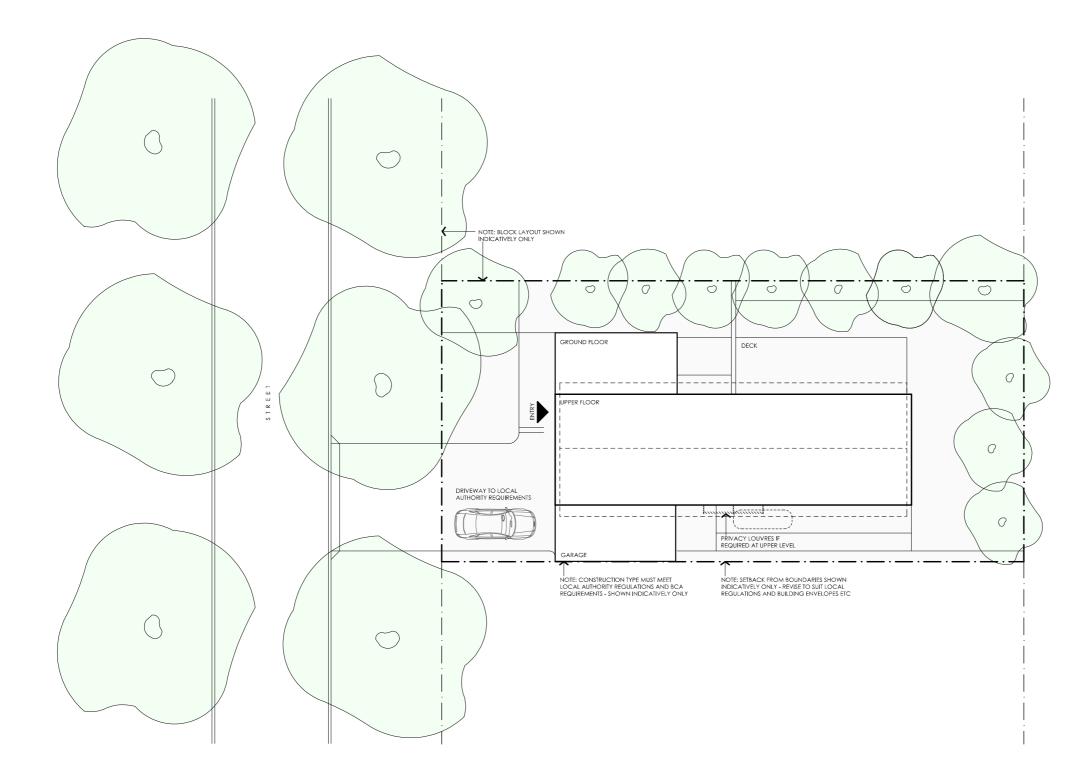

DETAILS
Drawing title: Site Plan
Scale: 1:200
Paper size: A3
With
Dptions'
Date issued: March 2020
Project stage: Preliminary

|          | DETAILS                          |
|----------|----------------------------------|
|          | Drawing title: Ground Floor Plan |
|          | Scale: 1:100                     |
|          | Paper size: A3                   |
| with     | Drawing number: 2/12             |
| Options' | Date issued: March 2020          |
| on.      | Project stage: Preliminary       |

DETAILS
Drawing title: Site Plan
Scale: 1:200
Paper size: A3
d be read with
rt 'Design Options'
s building
information.
DETAILS
Drawing number: 1/12
N
Date issued: March 2020
Project stage: Preliminary