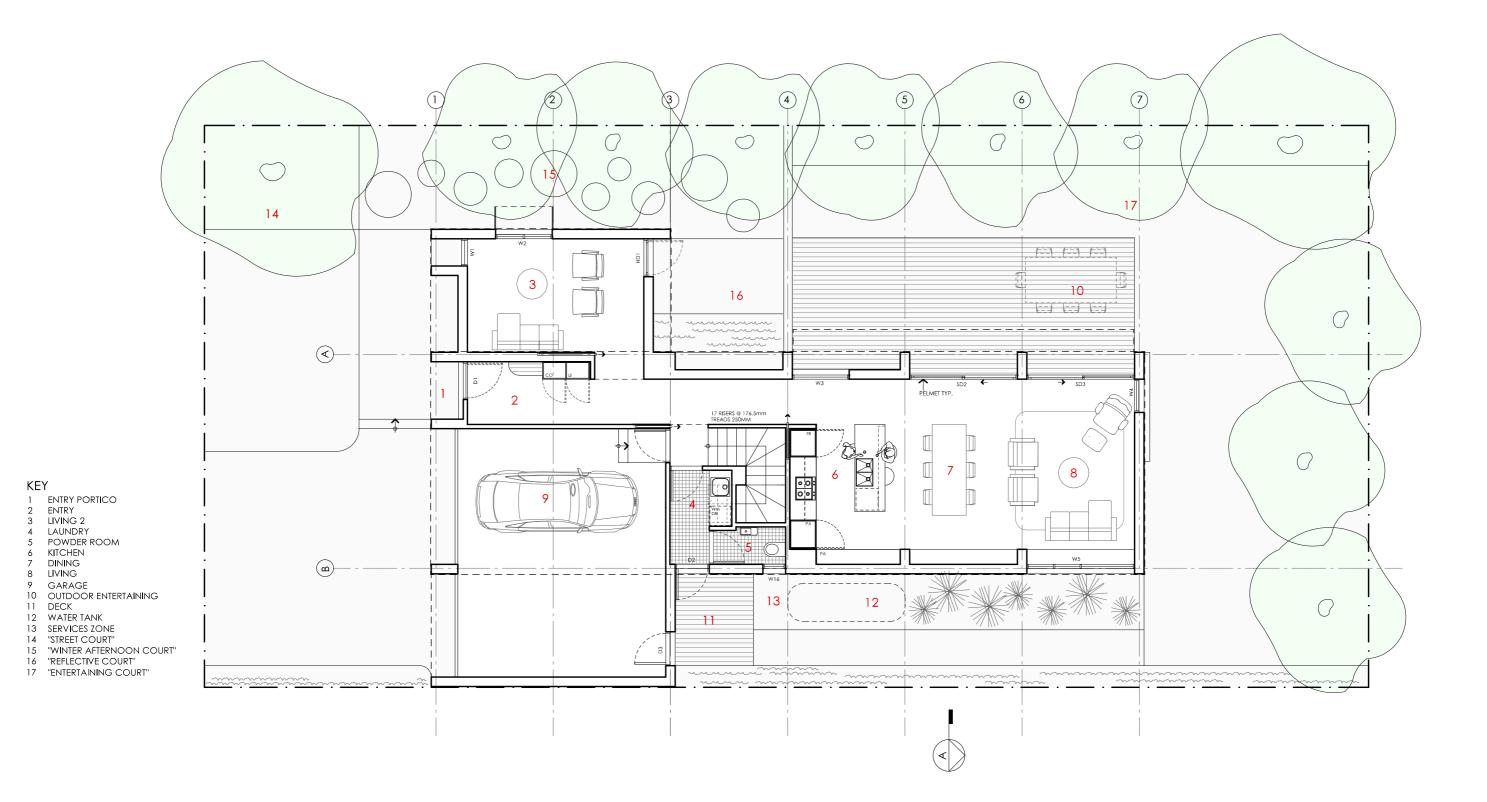

DETAILS
Drawing title: Site Plan
Scale: 1:200
Paper size: A3
With
Dptions'
Date issued: March 2020
Project stage: Preliminary

|          | DETAILS                          |
|----------|----------------------------------|
|          | Drawing title: Ground Floor Plan |
|          | Scale: 1:100                     |
|          | Paper size: A3                   |
| with     | Drawing number: 2/12             |
| Options' | Date issued: March 2020          |
| on.      | Project stage: Preliminary       |

|          | DETAILS                          |
|----------|----------------------------------|
|          | Drawing title: Ground Floor Plan |
|          | Scale: 1:100                     |
|          | Paper size: A3                   |
| with     | Drawing number: 2/12             |
| Options' | Date issued: March 2020          |
| on.      | Project stage: Preliminary       |