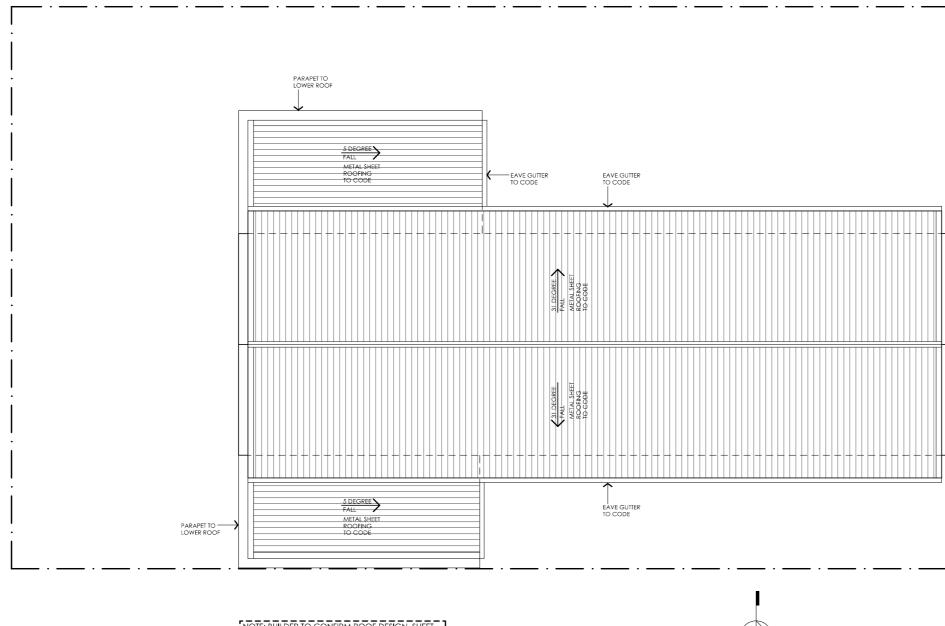

DETAILS
Drawing title: Roof Plan
Scale: 1:100
Paper size: A3
With
Dptions'
Date issued: March 2020
n.
Project stage: Preliminary

DETAILS Drawing title: Elevation Scale: 1:100 Paper size: A3 Drawing number: 5/12 Date issued: March 2020 Project stage: Preliminary

NOTE: BUILDER TO CONFIRM ROOF DESIGN, SHEET TYPE, DOWN PIPE AND GUTTER SIZE ETC COMPLIES WITH BCA PRIOR TO COMMENCEMENT OF WORKS. SIZES SHOWN ARE NOTIONAL ONLY, ENSURE WARRANTIES ARE PROVIDED FROM MANUFACTURER

# TELOPEA HOUSE

 DETAILS

 Drawing title: Roof Plan

 Scale: 1:100

 Paper size: A3

 with

 Options'

 Date issued: March 2020