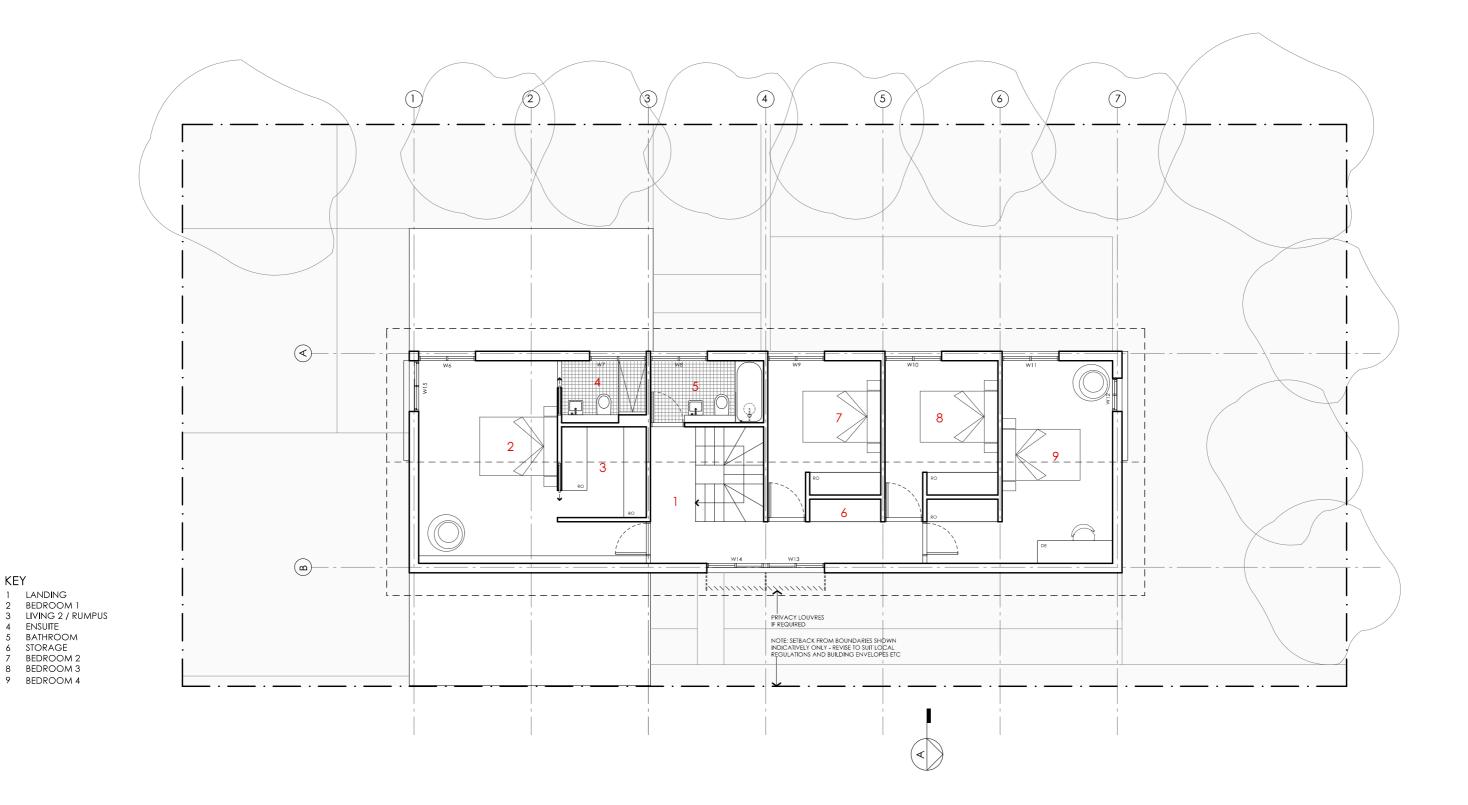

|          | DETAILS                         |
|----------|---------------------------------|
|          | Drawing title: First Floor Plan |
|          | Scale: 1:100                    |
|          | Paper size: A3                  |
| with     | Drawing number: 3/12            |
| Options' | Date issued: March 2020         |
| on.      | Project stage: Preliminary      |

|          | DETAILS                         |
|----------|---------------------------------|
|          | Drawing title: First Floor Plan |
|          | Scale: 1:100                    |
|          | Paper size: A3                  |
| with     | Drawing number: 3/12            |
| Options' | Date issued: March 2020         |
| n.       | Project stage: Preliminary      |