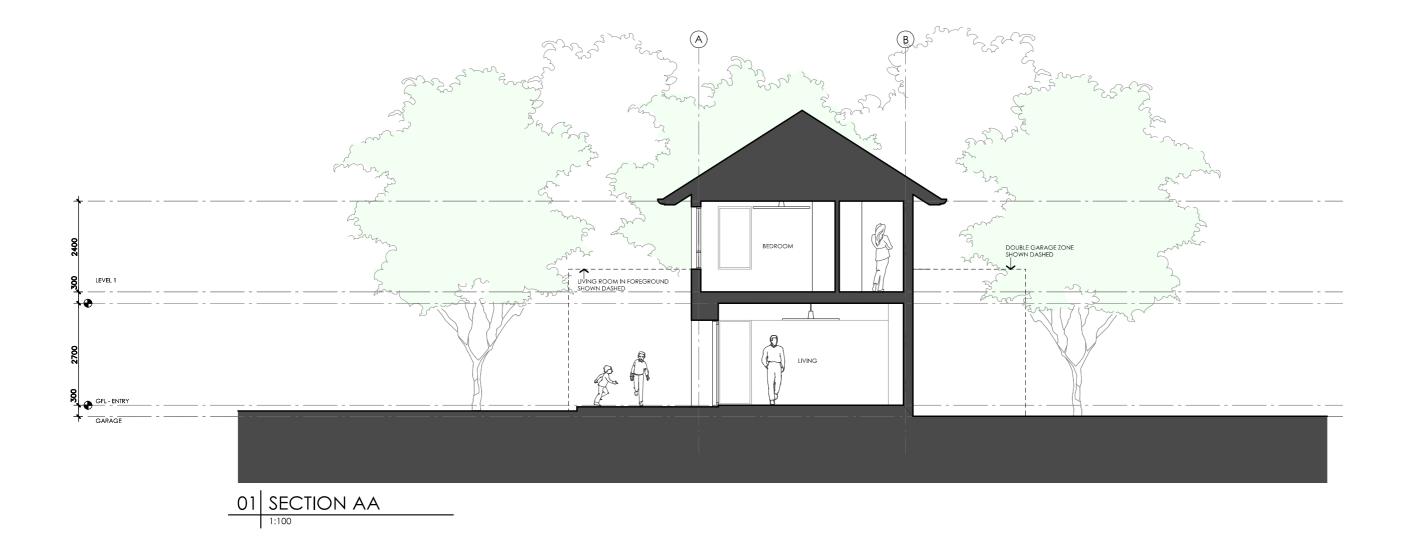

DETAILS

specifications and rating information.

DETAILS Drawing title: Section Scale: 1:100 Paper size: A3 Drawing number: 9/12 Date issued: March 2020 Project stage: Preliminary

|                            | DETAILS                                         |  |
|----------------------------|-------------------------------------------------|--|
|                            | Drawing title: Ground Floor Wall<br>Setout Plan |  |
|                            | Scale: 1:100                                    |  |
| d be read with             | Paper size: A3                                  |  |
| rt 'Design Options'        | Drawing number: 10/12                           |  |
| s building<br>information. | Date issued: March 2020                         |  |
|                            | Project stage: Preliminary                      |  |

# **TELOPEA HOUSE**

Drawing title: Elevation Scale: 1:100 Paper size: A3 Drawing number: 8/12 Date issued: March 2020 Project stage: Preliminary

DETAILS

specifications and rating information.

DETAILS Drawing title: Section Scale: 1:100 Paper size: A3 Drawing number: 9/12 Date issued: March 2020 Project stage: Preliminary