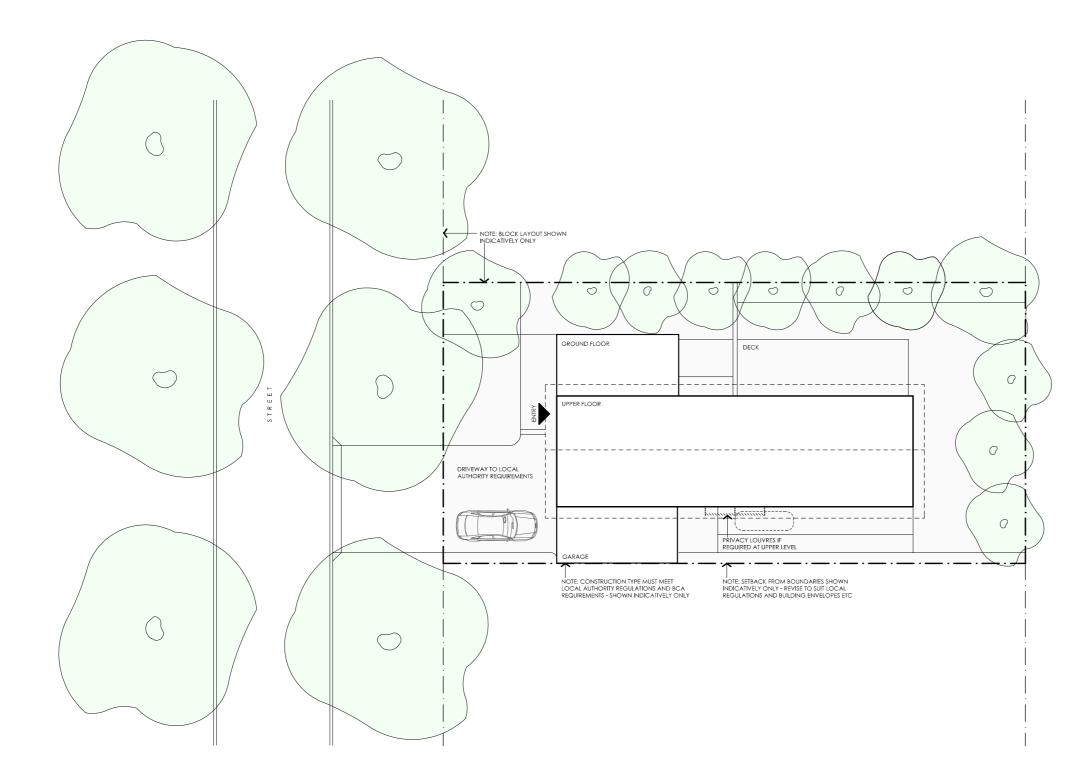

DETAILS
Drawing title: Site Plan
Scale: 1:200
Paper size: A3
With
Dptions'
Date issued: March 2020
Project stage: Preliminary

|          | DETAILS                          |
|----------|----------------------------------|
|          | Drawing title: Ground Floor Plan |
|          | Scale: 1:100                     |
|          | Paper size: A3                   |
| with     | Drawing number: 2/12             |
| Options' | Date issued: March 2020          |
| on.      | Project stage: Preliminary       |

DETAILS
Drawing title: Site Plan
Scale: 1:200
Paper size: A3
d be read with
rt 'Design Options'
s building
information.
DETAILS
Drawing number: 1/12
N
Date issued: March 2020
Project stage: Preliminary