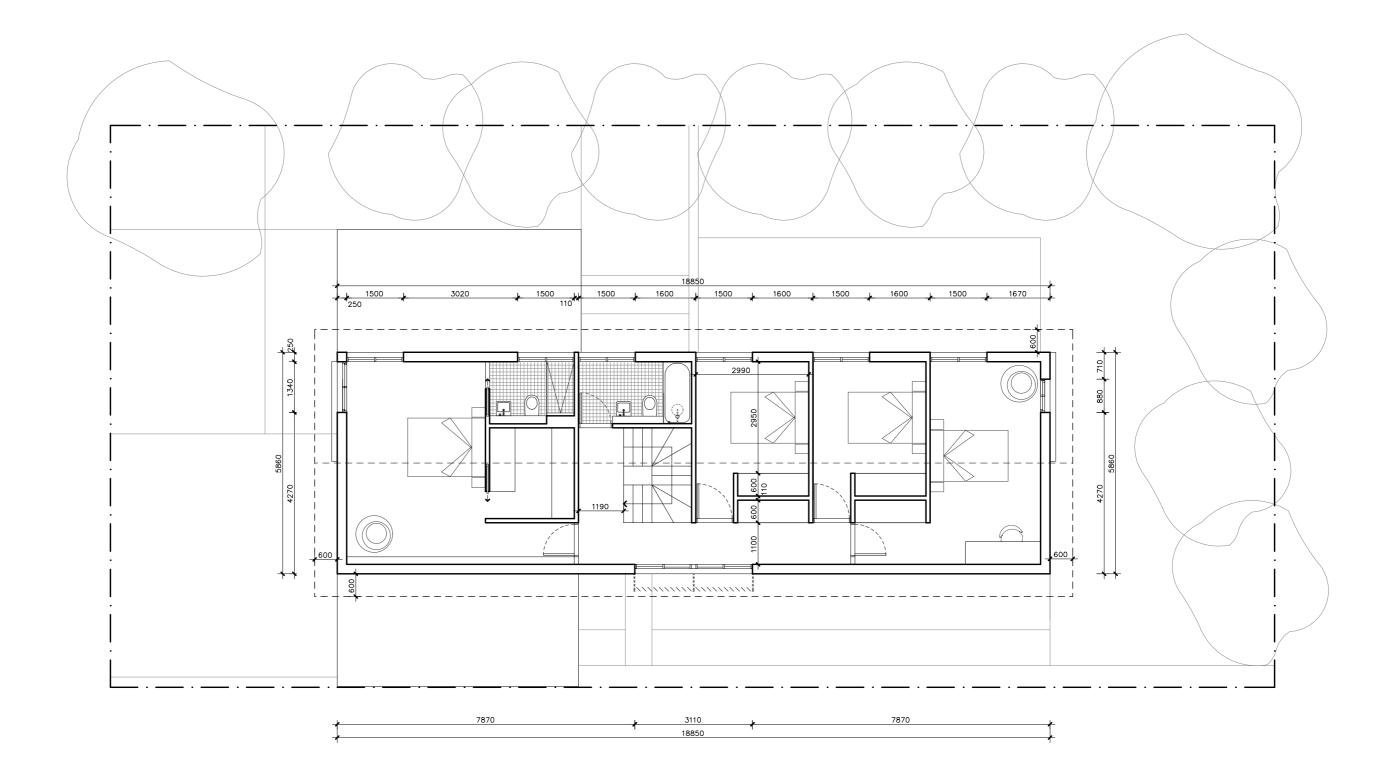

|          | DETAILS                         |
|----------|---------------------------------|
|          | Drawing title: First Floor Plan |
|          | Scale: 1:100                    |
|          | Paper size: A3                  |
| with     | Drawing number: 3/12            |
| Options' | Date issued: March 2020         |
| on.      | Project stage: Preliminary      |