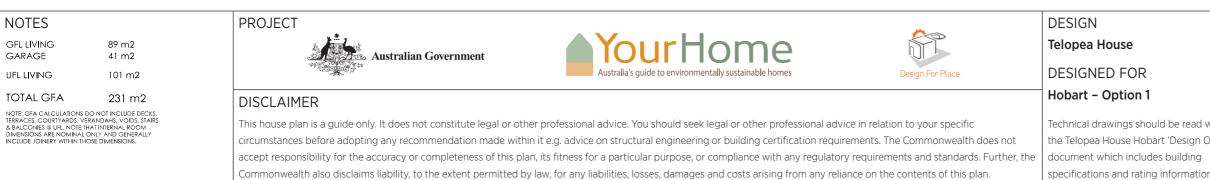

|          | DETAILS                          |
|----------|----------------------------------|
|          | Drawing title: Ground Floor Plan |
|          | Scale: 1:100                     |
|          | Paper size: A3                   |
| with     | Drawing number: 2/12             |
| Options' | Date issued: March 2020          |
| on.      | Project stage: Preliminary       |