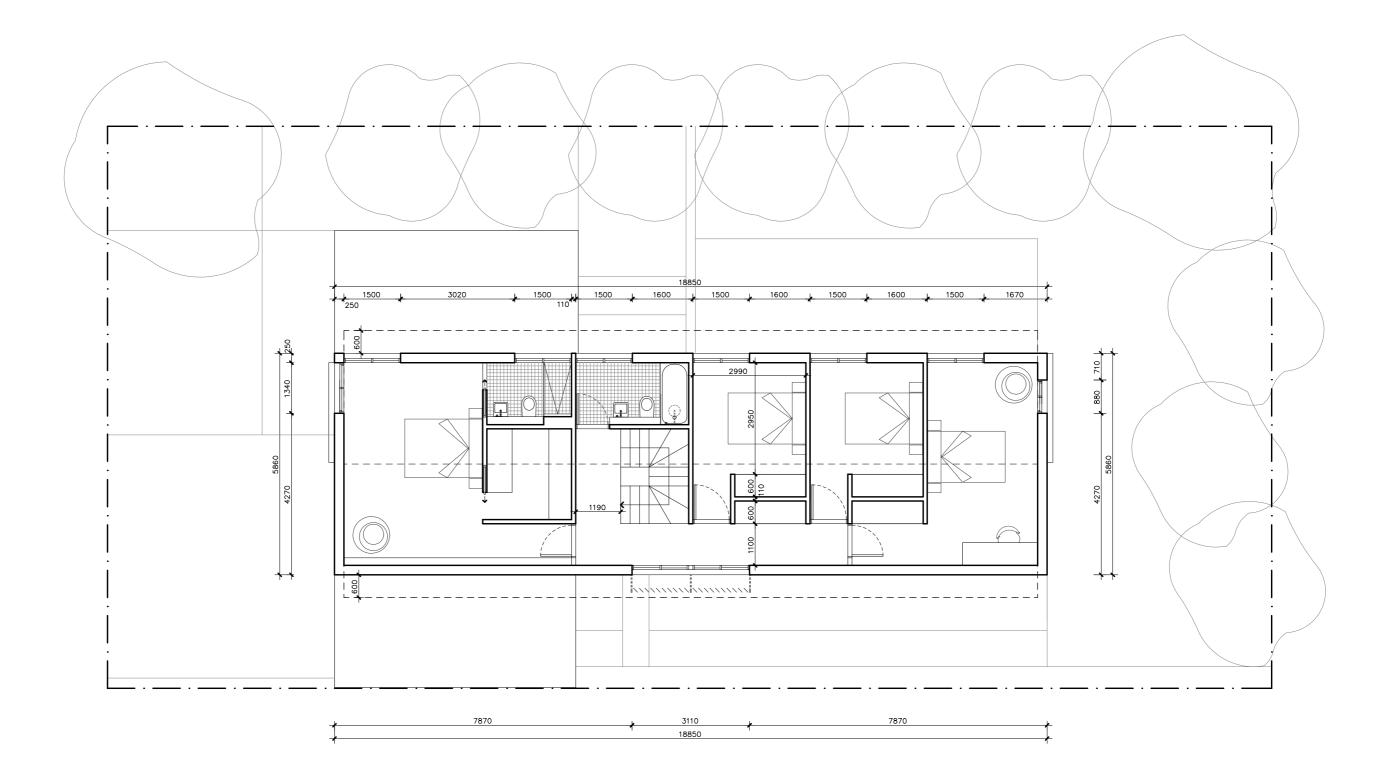

|          | DETAILS                         |
|----------|---------------------------------|
|          | Drawing title: First Floor Plan |
|          | Scale: 1:100                    |
|          | Paper size: A3                  |
| with     | Drawing number: 3/12            |
| Options' | Date issued: March 2020         |
| n.       | Project stage: Preliminary      |