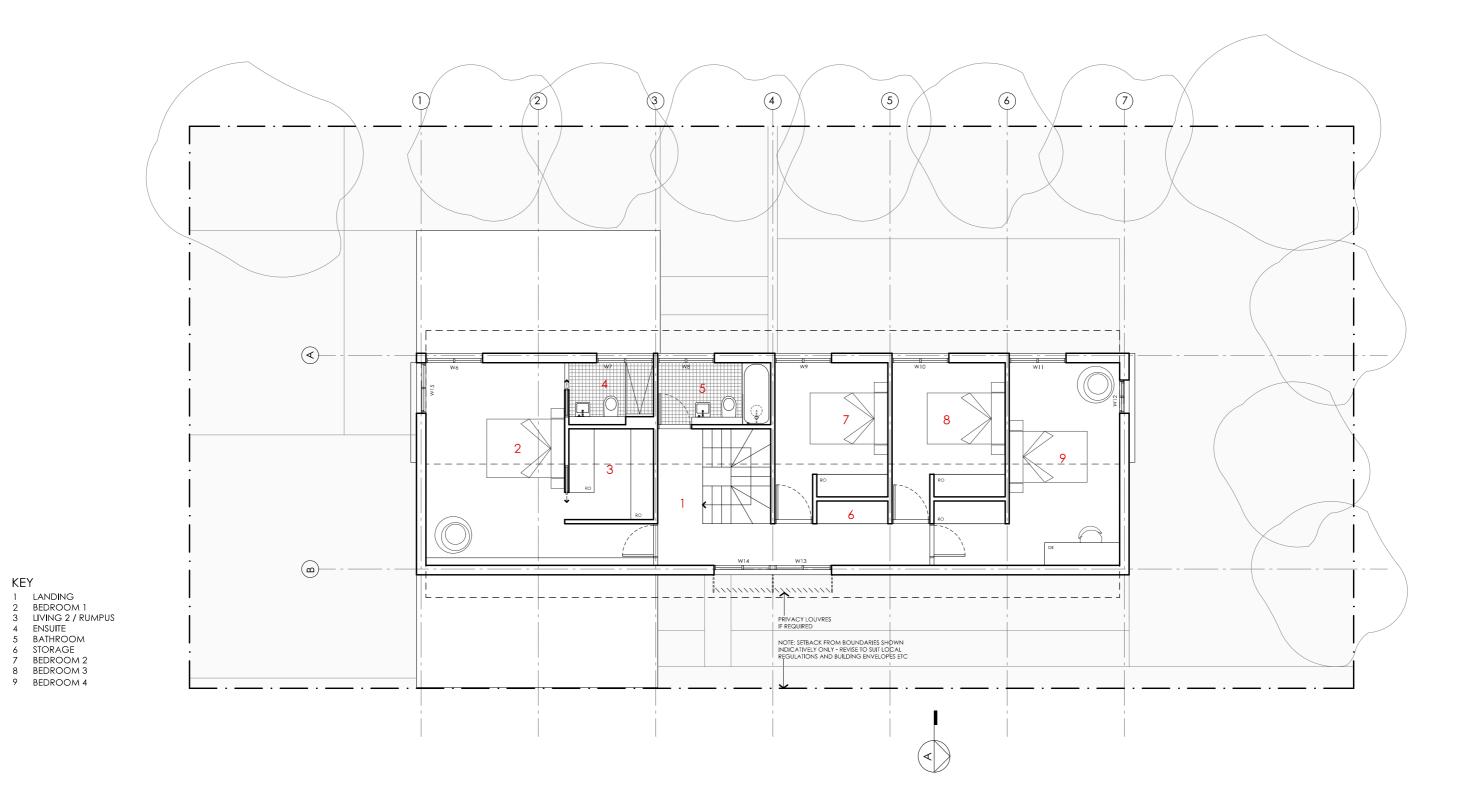

|          | DETAILS                         |
|----------|---------------------------------|
|          | Drawing title: First Floor Plan |
|          | Scale: 1:100                    |
|          | Paper size: A3                  |
| with     | Drawing number: 3/12            |
| Options' | Date issued: March 2020         |
| on.      | Project stage: Preliminary      |

|          | DETAILS                         |
|----------|---------------------------------|
|          | Drawing title: First Floor Plan |
|          | Scale: 1:100                    |
|          | Paper size: A3                  |
| with     | Drawing number: 3/12            |
| Options' | Date issued: March 2020         |
| n.       | Project stage: Preliminary      |