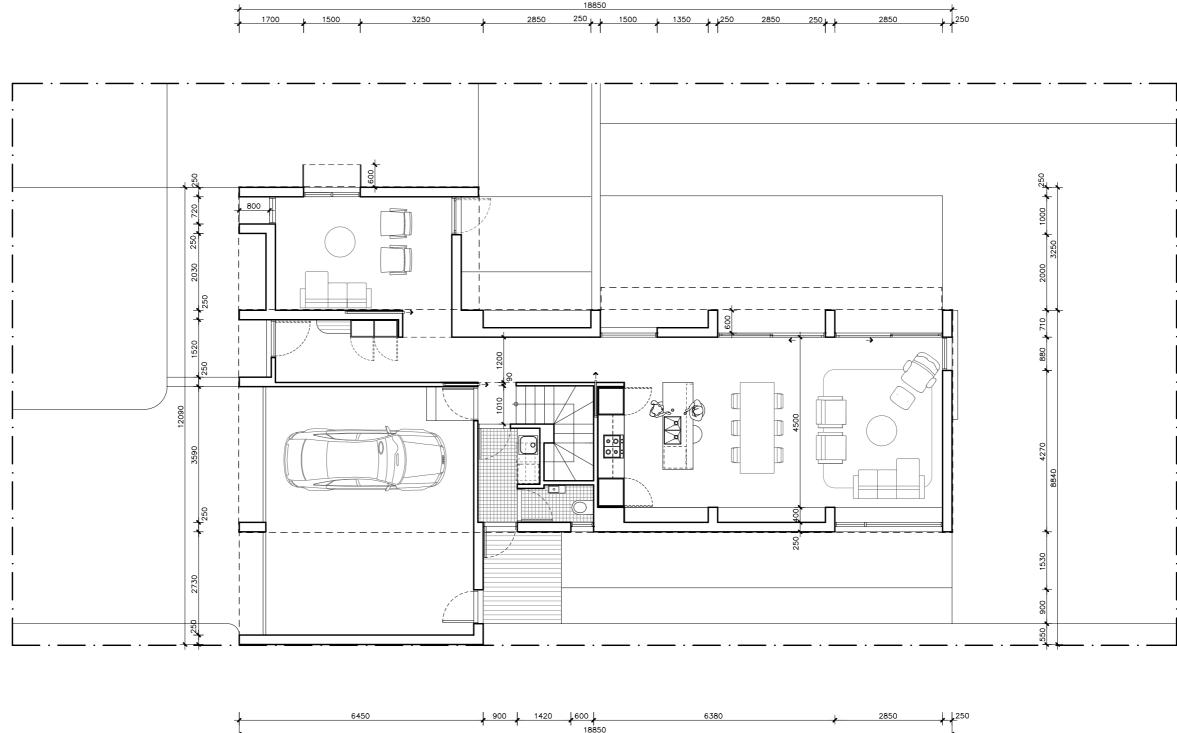

DETAILS
Drawing title: Site Plan
Scale: 1:200
Paper size: A3
With
Dptions'
Date issued: March 2020
Project stage: Preliminary

|          | DETAILS                          |
|----------|----------------------------------|
|          | Drawing title: Ground Floor Plan |
|          | Scale: 1:100                     |
|          | Paper size: A3                   |
| with     | Drawing number: 2/12             |
| Options' | Date issued: March 2020          |
| on.      | Project stage: Preliminary       |

|          | DETAILS                          |
|----------|----------------------------------|
|          | Drawing title: Ground Floor Plan |
|          | Scale: 1:100                     |
|          | Paper size: A3                   |
| with     | Drawing number: 2/12             |
| Options' | Date issued: March 2020          |
| on.      | Project stage: Preliminary       |