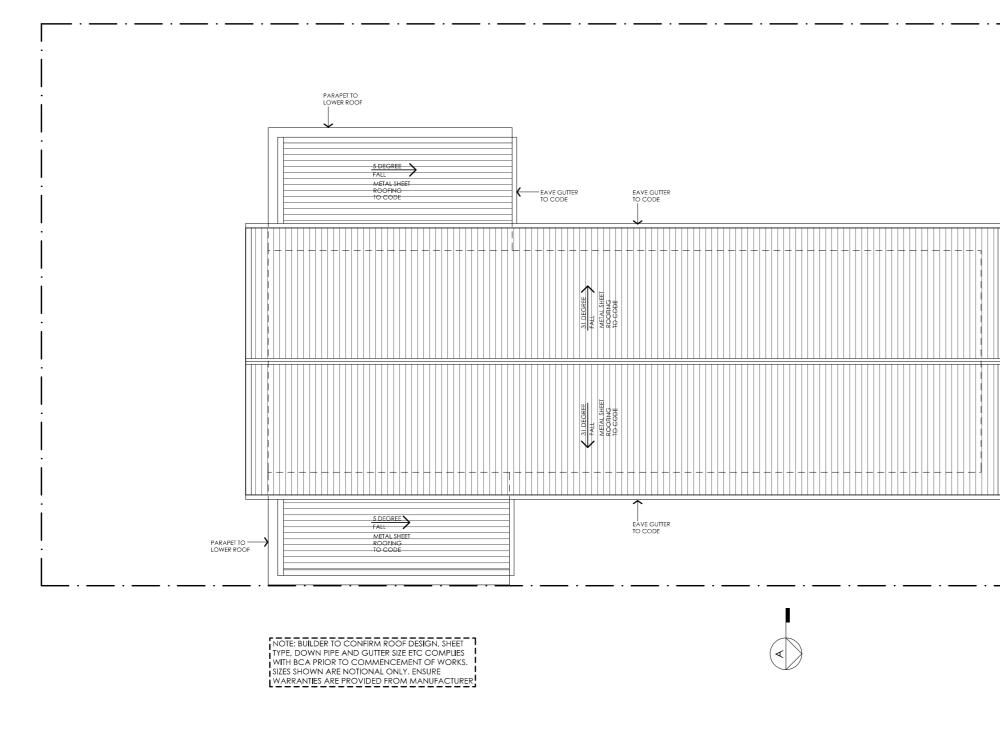

DETAILS
Drawing title: Roof Plan
Scale: 1:100
Paper size: A3
With
Dptions'
Date issued: March 2020
n.
Project stage: Preliminary

DETAILS Drawing title: Elevation Scale: 1:100 Paper size: A3 Drawing number: 5/12 Date issued: March 2020 Project stage: Preliminary

NOTE: BUILDER TO CONFIRM ROOF DESIGN, SHEET TYPE, DOWN PIPE AND GUTTER SIZE ETC COMPLIES WITH BCA PRIOR TO COMMENCEMENT OF WORKS. SIZES SHOWN ARE NOTIONAL ONLY, ENSURE WARRANTIES ARE PROVIDED FROM MANUFACTURER

# TELOPEA HOUSE

 DETAILS

 Drawing title: Roof Plan

 Scale: 1:100

 Paper size: A3

 with

 Options'

 Date issued: March 2020