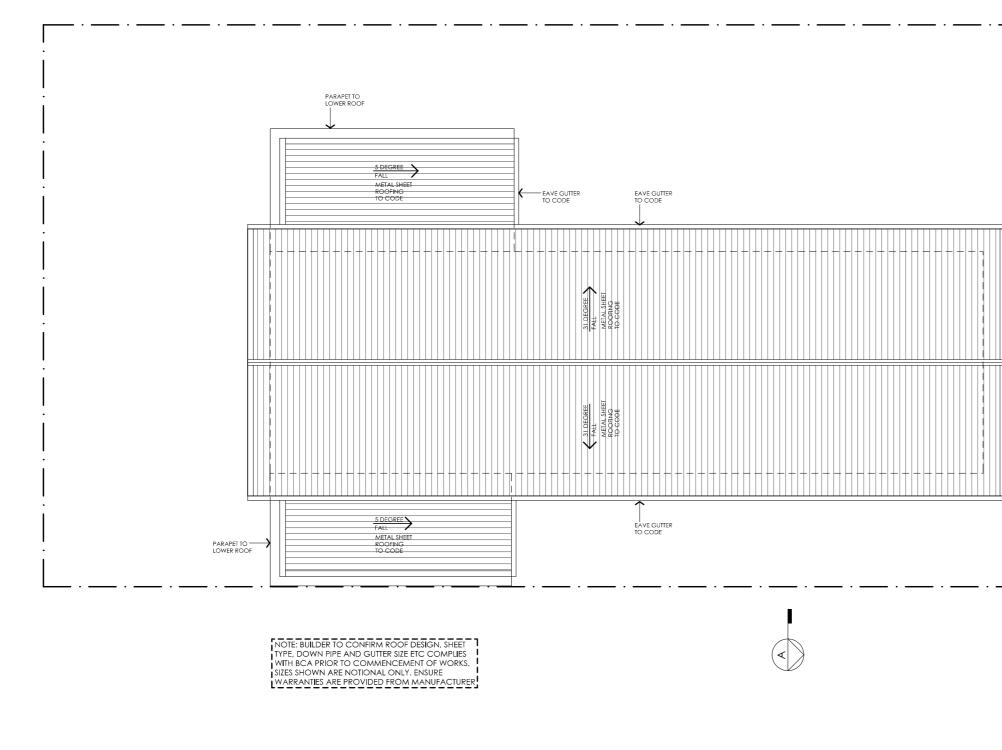

DETAILS
Drawing title: First Floor Plan
Scale: 1:100
Paper size: A3
Drawing number: 3/12
Date issued: March 2020
Project stage: Preliminary

DETAILS Drawing title: Roof Plan Scale: 1:100 Paper size: A3 Drawing number: 4/12 Date issued: March 2020 Project stage: Preliminary