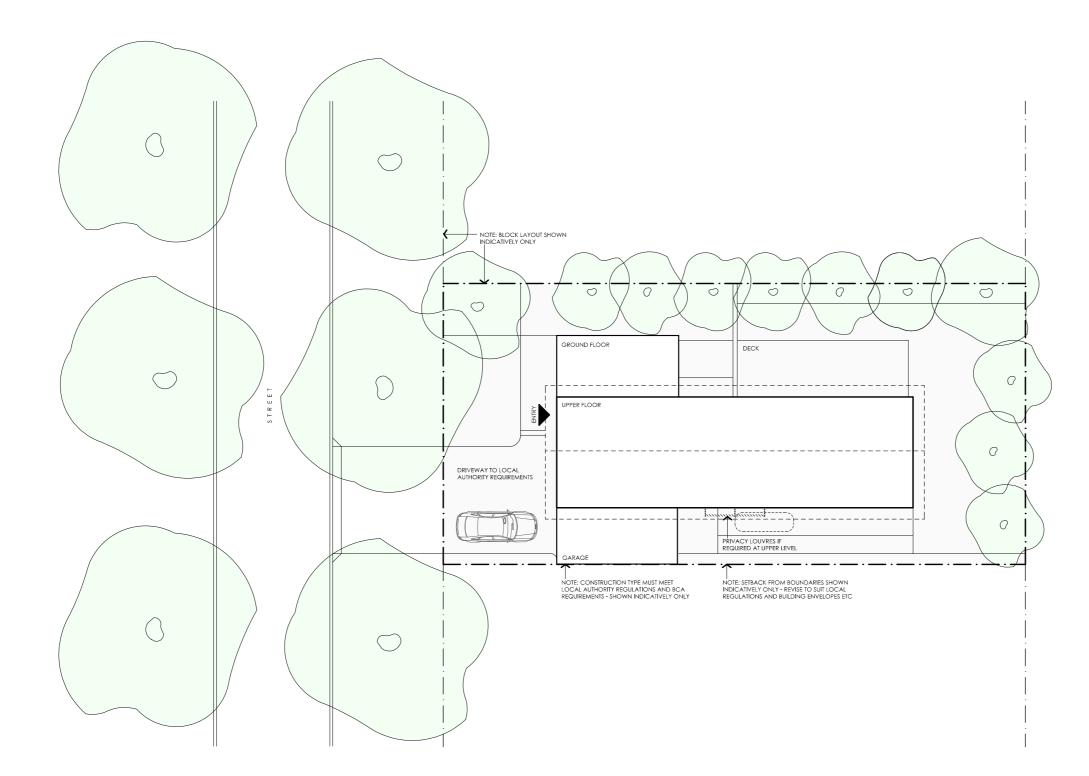

DETAILS Drawing title: Site Plan Scale: 1:200 Paper size: A3 Drawing number: 1/12 Date issued: March 2020 Project stage: Preliminary

DETAILS Drawing title: Ground Floor Plan Scale: 1:100 Paper size: A3 Drawing number: 2/12 Date issued: March 2020 Project stage: Preliminary