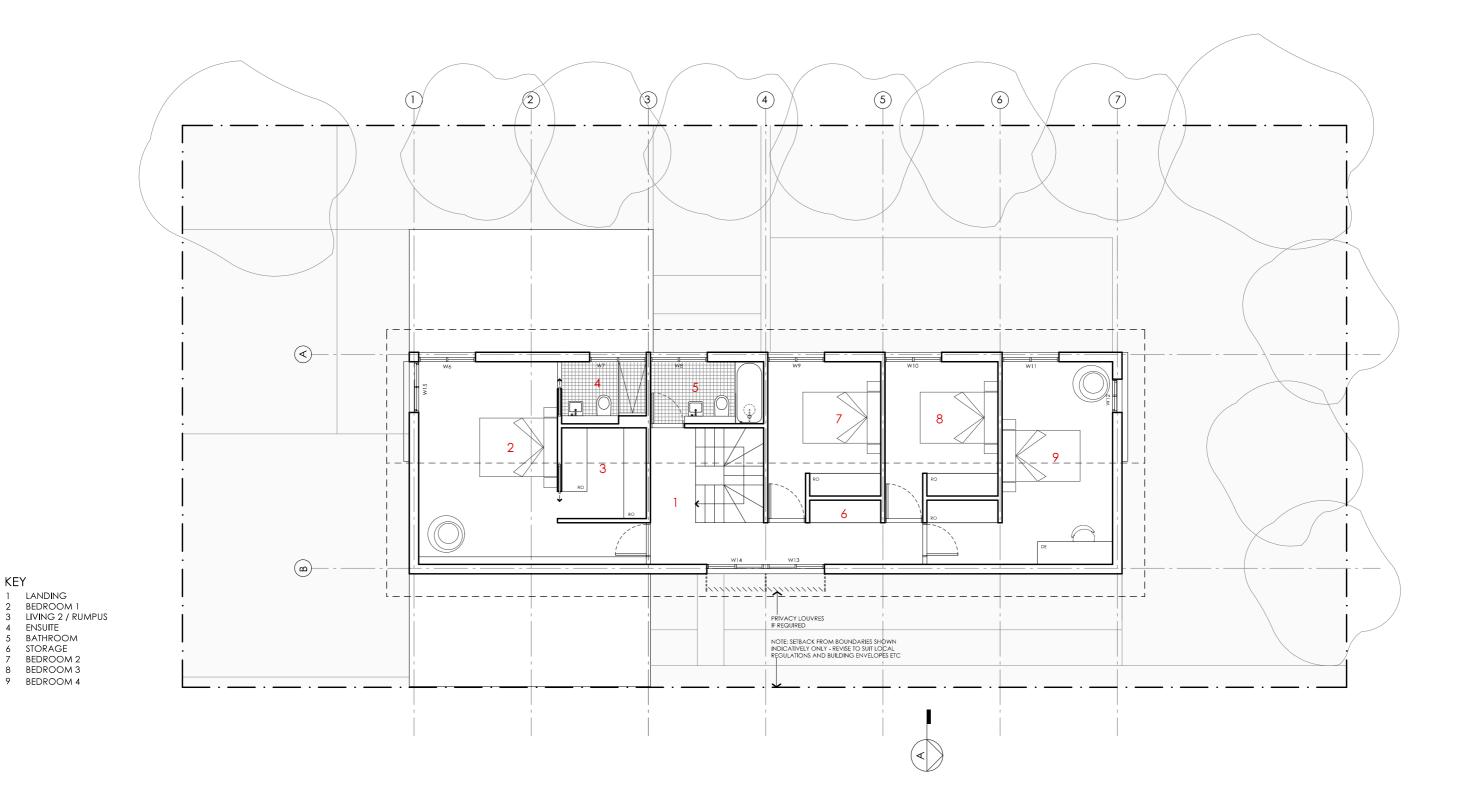

DETAILS
Drawing title: First Floor Plan
Scale: 1:100
Paper size: A3
Drawing number: 3/12
Date issued: March 2020
Project stage: Preliminary

DETAILS Drawing title: Roof Plan Scale: 1:100 Paper size: A3 Drawing number: 4/12 Date issued: March 2020 Project stage: Preliminary