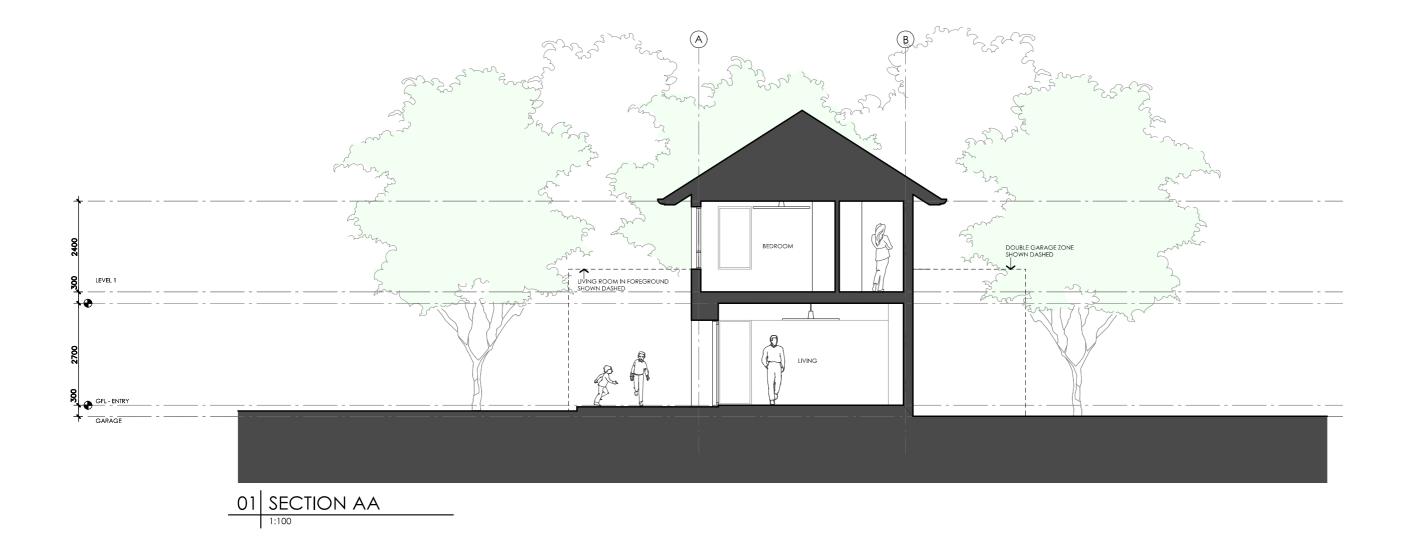

DETAILS Drawing title: Section Scale: 1:100 Paper size: A3 Drawing number: 9/12 Date issued: March 2020 Project stage: Preliminary

|                                     | DETAILS                                         |  |  |
|-------------------------------------|-------------------------------------------------|--|--|
|                                     | Drawing title: Ground Floor Wall<br>Setout Plan |  |  |
|                                     | Scale: 1:100                                    |  |  |
| d be read with                      | Paper size: A3                                  |  |  |
| ide 'Design                         | Drawing number: 10/12                           |  |  |
| h includes building<br>information. | Date issued: March 2020                         |  |  |
|                                     | Project stage: Preliminary                      |  |  |