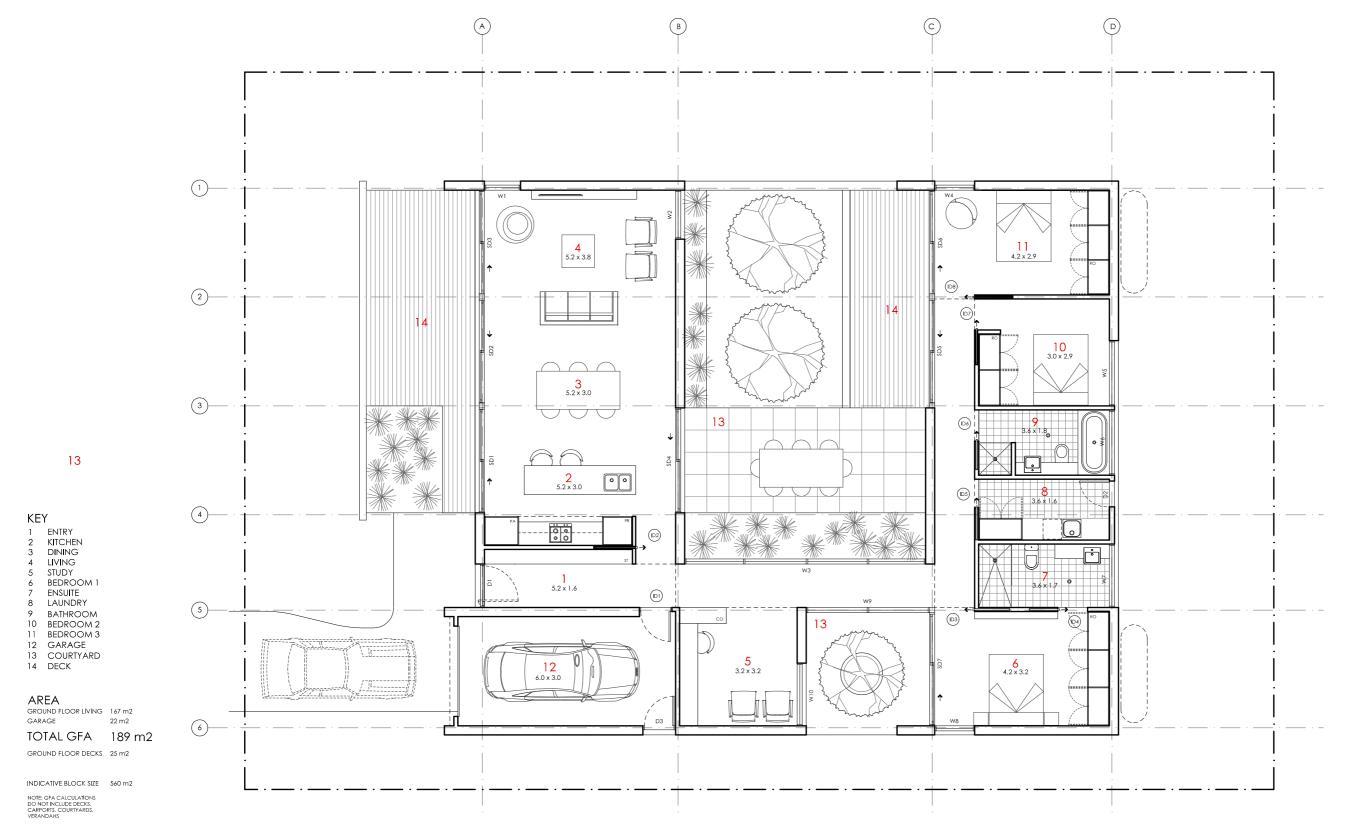

|        | DETAILS                                   |
|--------|-------------------------------------------|
|        | Drawing title: Alt Floor Plan - Courtyard |
|        | Scale: 1:100                              |
|        | Paper size: A3                            |
| th     | Drawing number: 13/13                     |
| tions' | Date issued: March 2020                   |
|        | Project stage: Preliminary                |