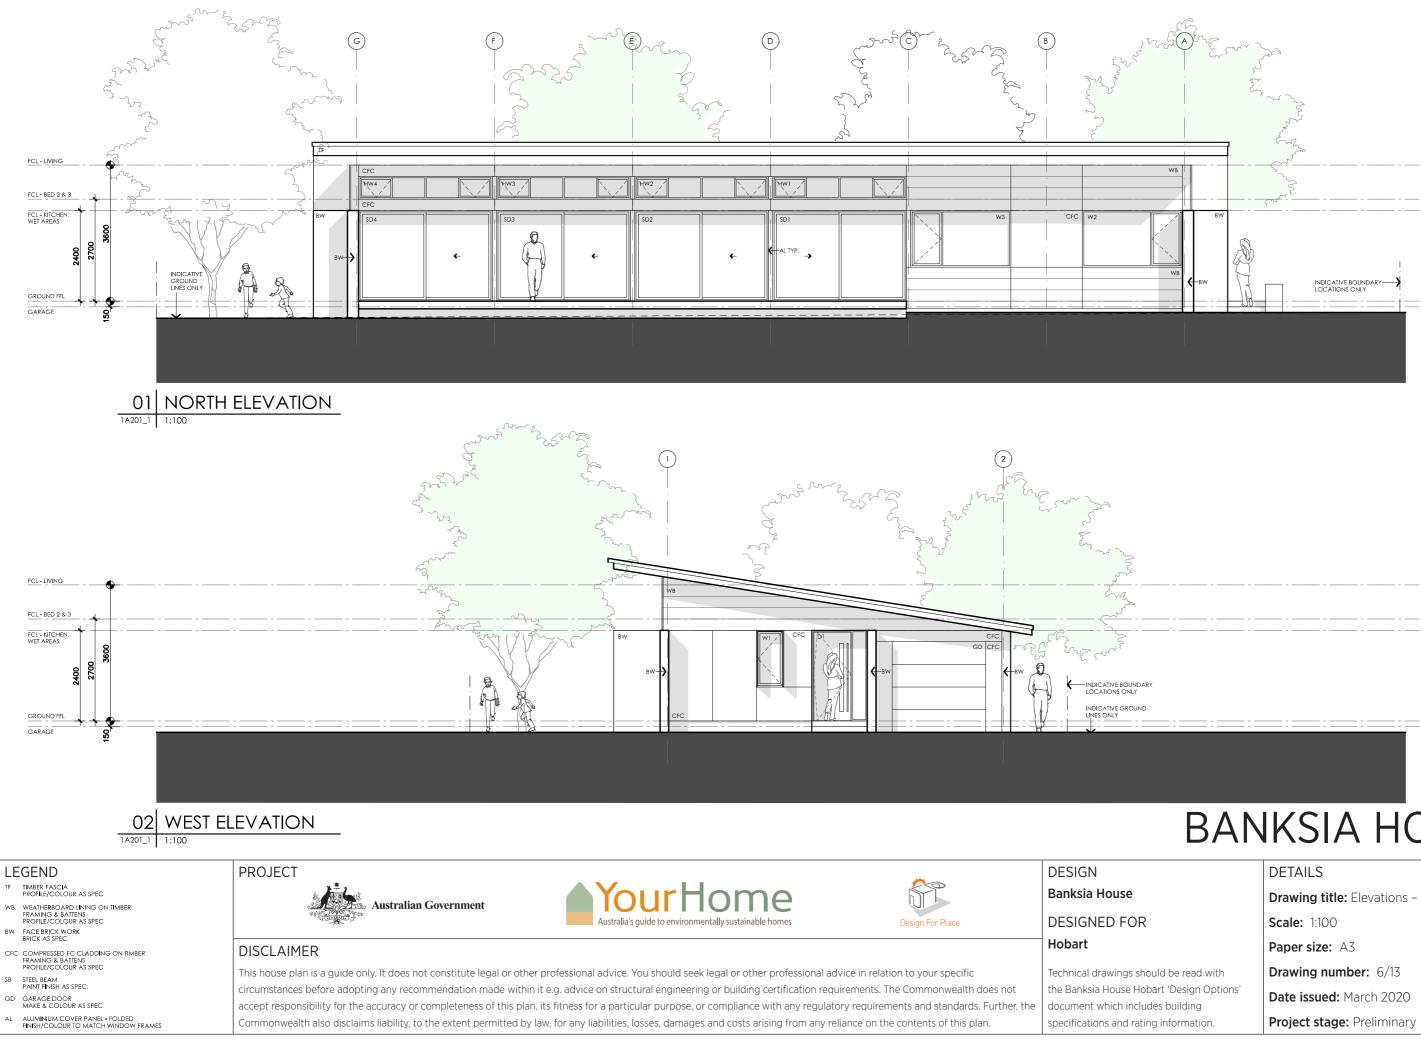

|   | DETAILS                                    |
|---|--------------------------------------------|
|   | Drawing title: Elevations - alt. roof line |
|   | Scale: 1:100                               |
|   | Paper size: A3                             |
|   | Drawing number: 6/13                       |
| , | Date issued: March 2020                    |
|   | Project stage: Preliminary                 |

Drawing title: Elevations - alt. roof line

Drawing title: Sections Scale: 1:100 Paper size: A3 Drawing number: 8/13 Date issued: March 2020 Project stage: Preliminary

GD GARAGE DOOR MAKE & COLOUR AS SPEC