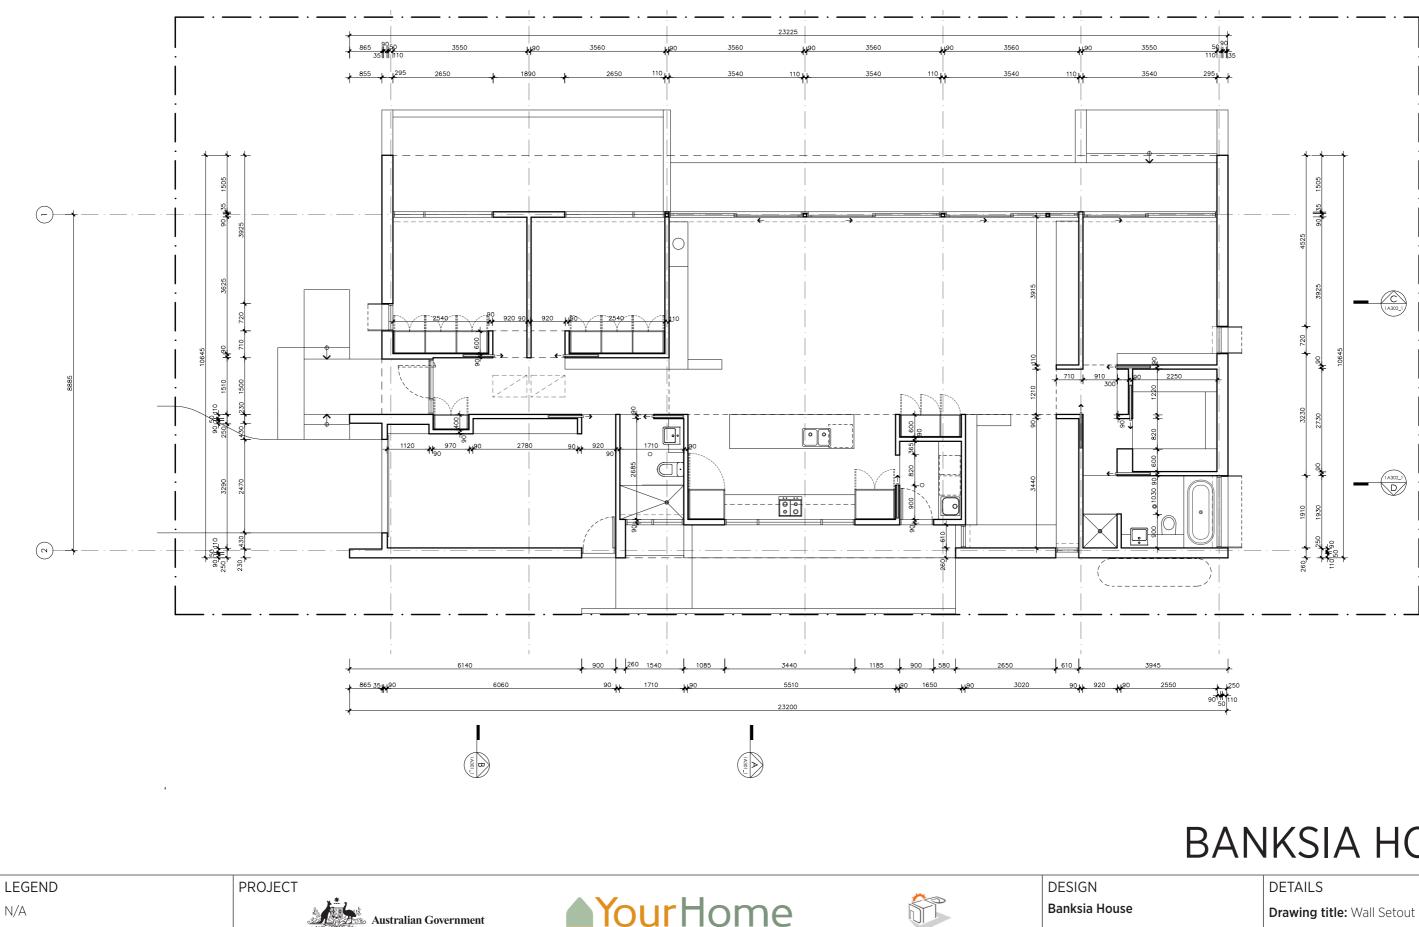

Technical drawings should be read the Banksia House Hobart 'Design document which includes building specifications and rating information

DESIGNED FOR

Hobart

Design For Place

| Drawing title: Wall Setout Plan     Scale: 1:100     Paper size: A3     Drawing number: 10/13     Drawing number: 10/13     Date issued: March 2020     Project stage: Preliminary |                 | DETAILS                         |
|------------------------------------------------------------------------------------------------------------------------------------------------------------------------------------|-----------------|---------------------------------|
| Paper size: A3   d with   Drawing number: 10/13   Date issued: March 2020                                                                                                          |                 | Drawing title: Wall Setout Plan |
| d with<br>Drawing number: 10/13<br>Date issued: March 2020                                                                                                                         |                 | Scale: 1:100                    |
| Date issued: March 2020                                                                                                                                                            |                 | Paper size: A3                  |
| Date issued: March 2020                                                                                                                                                            | d with          | Drawing number: 10/13           |
| ion. Project stage: Preliminary                                                                                                                                                    | n Options'<br>a | Date issued: March 2020         |
|                                                                                                                                                                                    | ion.            | Project stage: Preliminary      |