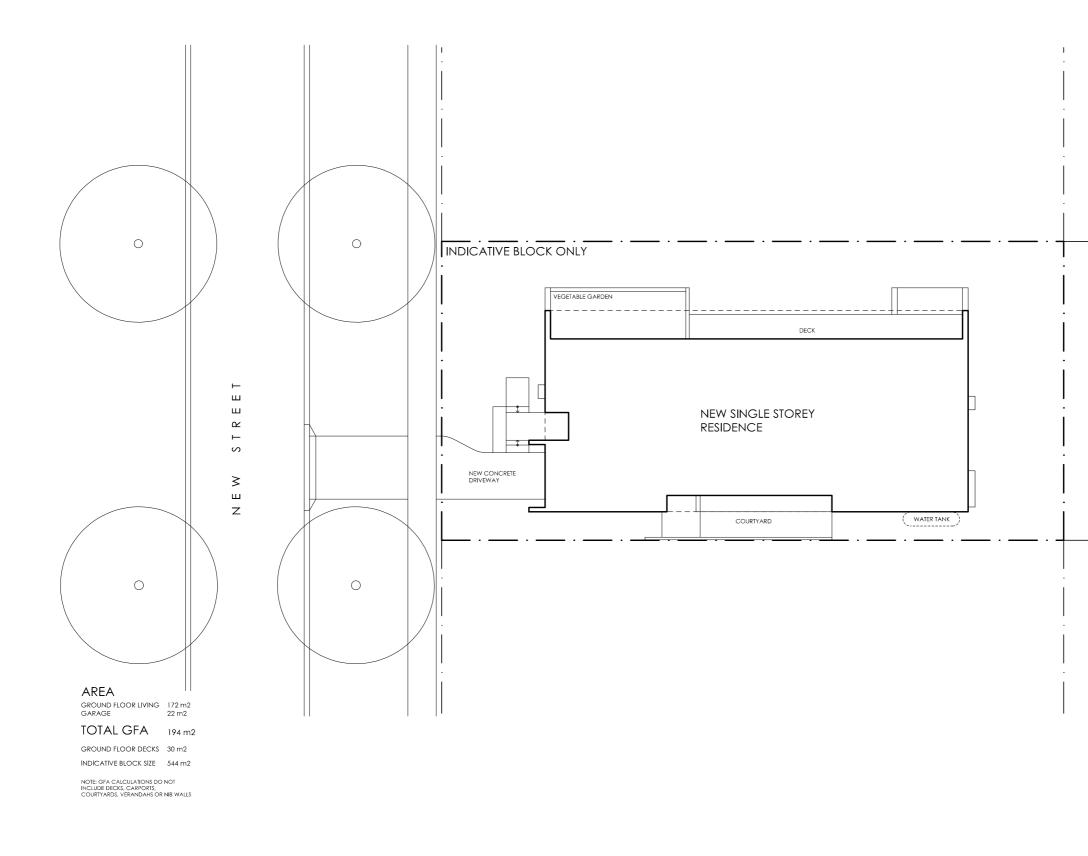

DETAILS Drawing title: Site Plan Scale: 1:200 Paper size: A3 Drawing number: 1/13 Date issued: March 2020 Project stage: Preliminary

|                   | DETAILS                    |        |
|-------------------|----------------------------|--------|
|                   | Drawing title: Floor Plan  |        |
|                   | Scale: 1:100               |        |
|                   | Paper size: A3             |        |
| ad with           | Drawing number: 2/13       | N      |
| gn Options'<br>ng | Date issued: March 2020    |        |
| ation.            | Project stage: Preliminary | $\sim$ |