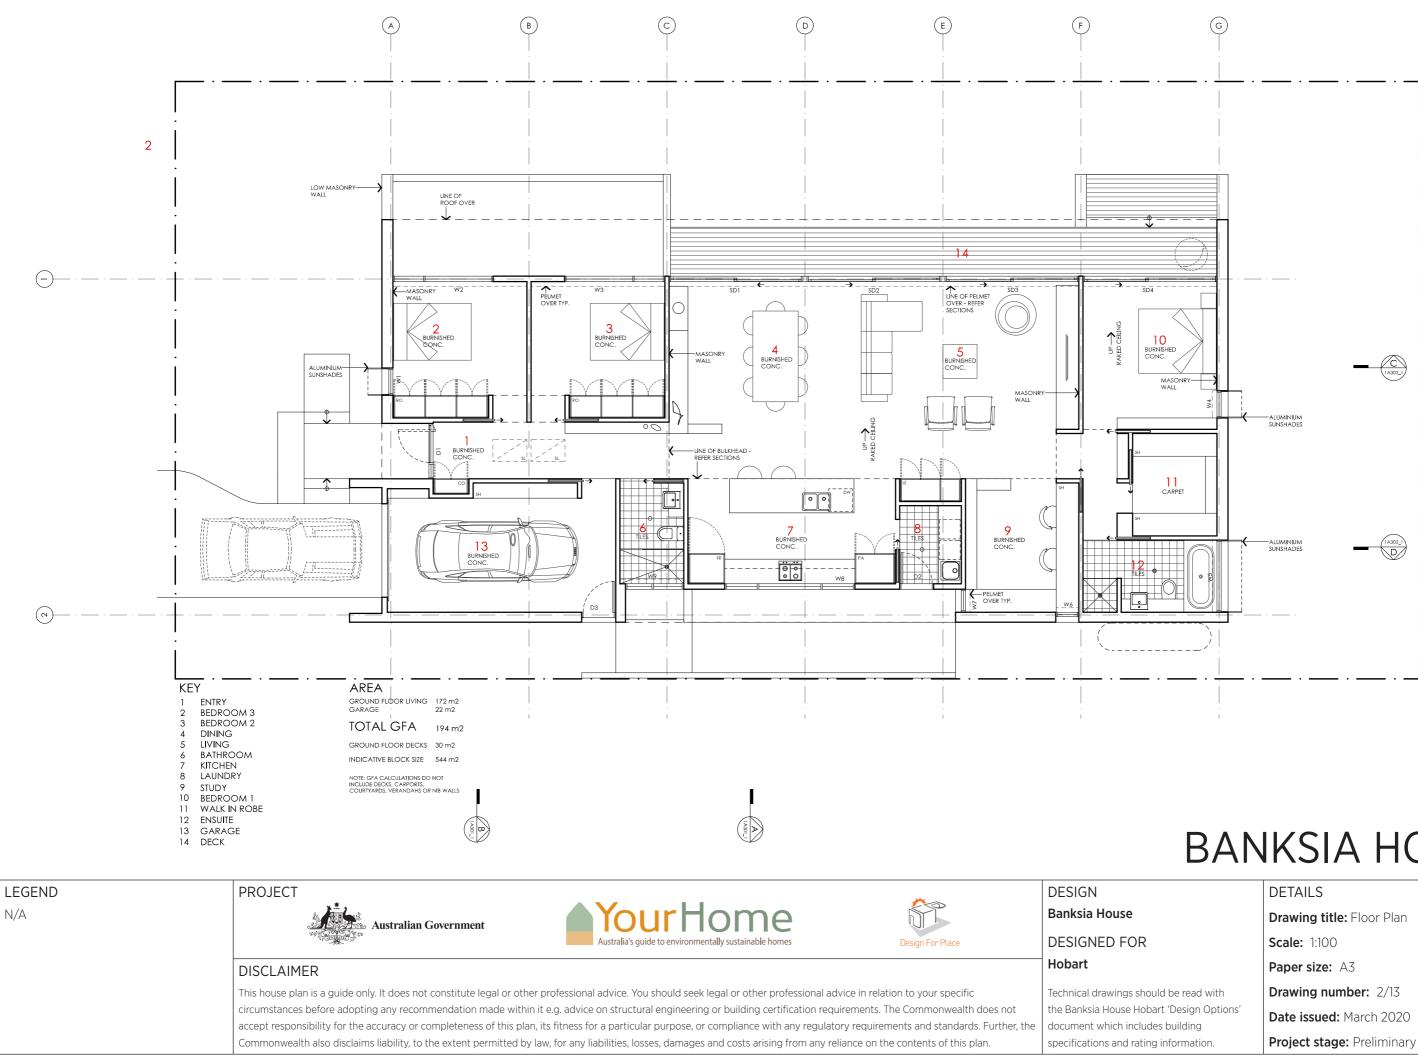

DETAILS Drawing title: Site Plan Scale: 1:200 Paper size: A3 Drawing number: 1/13 Date issued: March 2020 Project stage: Preliminary

|                   | DETAILS                    |        |
|-------------------|----------------------------|--------|
|                   | Drawing title: Floor Plan  |        |
|                   | Scale: 1:100               |        |
|                   | Paper size: A3             |        |
| ad with           | Drawing number: 2/13       | N      |
| gn Options'<br>ng | Date issued: March 2020    |        |
| ation.            | Project stage: Preliminary | $\sim$ |