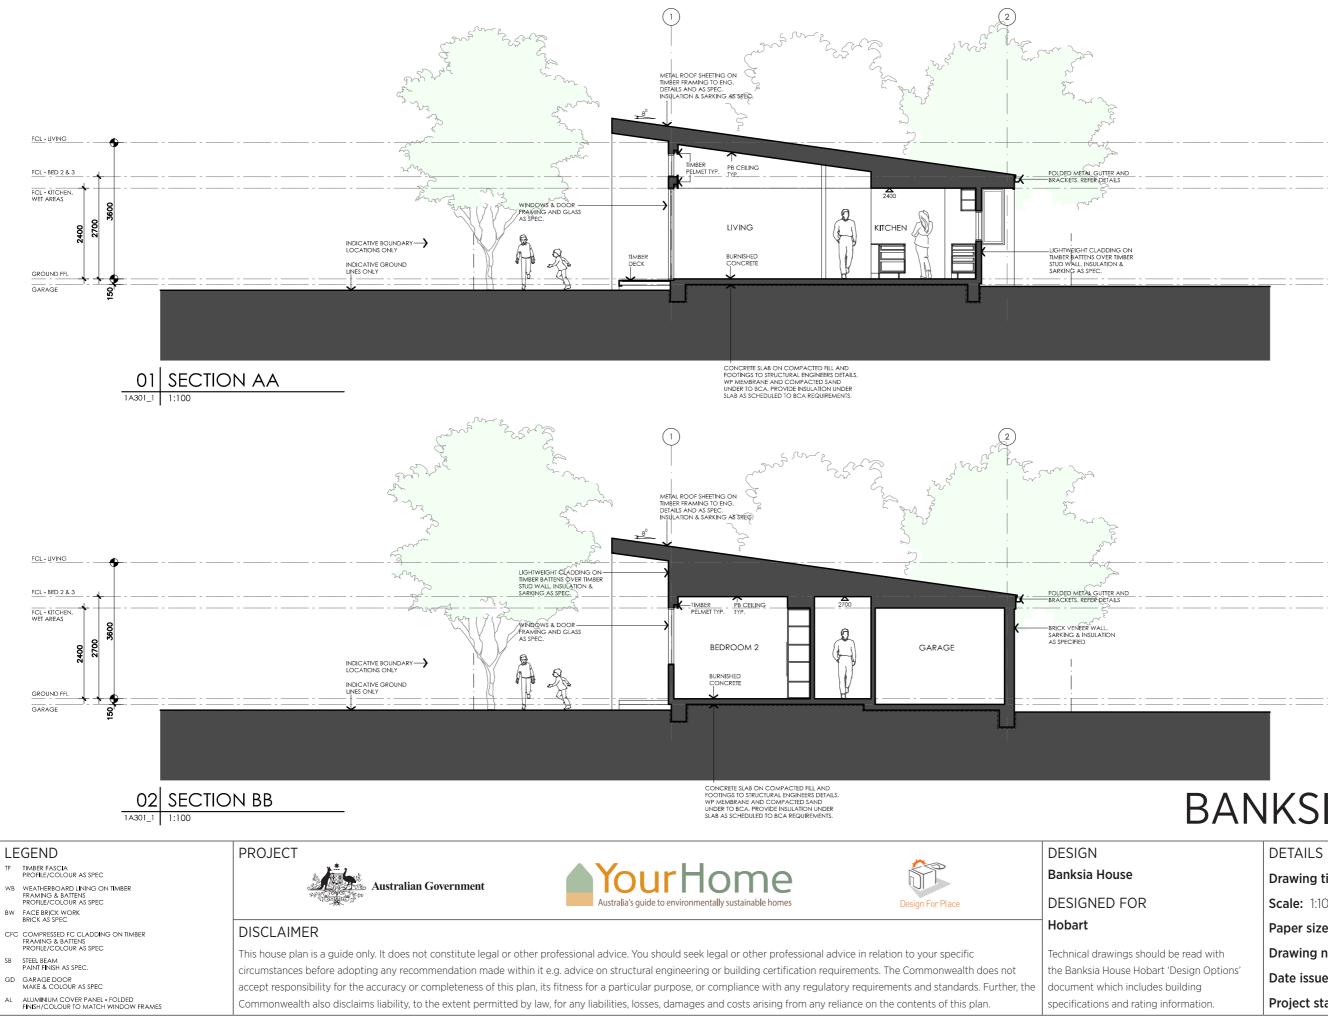

Drawing title: Elevations - alt. roof line

Drawing title: Sections Scale: 1:100 Paper size: A3 Drawing number: 8/13 Date issued: March 2020 Project stage: Preliminary

GD GARAGE DOOR MAKE & COLOUR AS SPEC