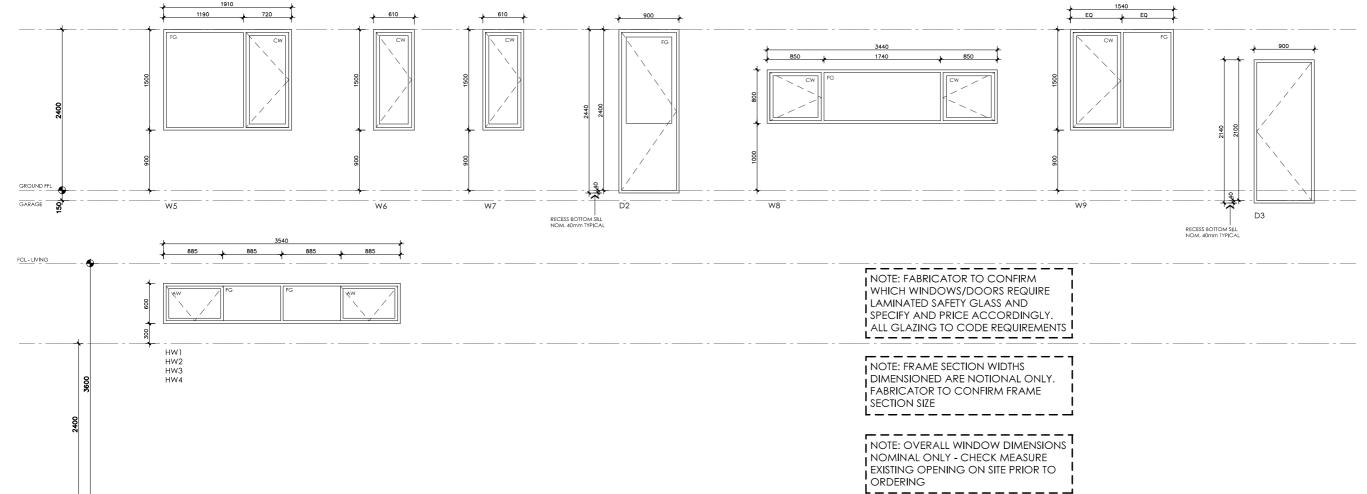

#### LEGEND

| FG  | FIXED GLASS<br>GLAZING TO CODE REQUIREMENTS   |
|-----|-----------------------------------------------|
| CW  | CASEMENT SASH<br>GLAZING TO CODE REQUIREMENTS |
| AW  | AWNING SASH<br>GLAZING TO CODE REQUIREMENTS   |
| SD  | SLIDING DOOR<br>GLAZING TO CODE REQUIREMENTS  |
| SSD | SLIDING STACKER DOOR                          |

SW SLIDING WINDOW GLAZING TO CODE REQUIREMENTS

NOTES

NUTES ALL FRAMES TO BE COMMERCIAL OR SEMI-COMMERCIAL ALUMINIUM FRAMES, INSTALL TO MANUFACTURERS SPEC. PROVIDE MATCHING FLYSCREENS TO ALL OPENABLE SECTIONS AND COLOR MATCHED ALUMINIUM STORM MOULDS AND TRIMS AS REQUIRED

ALL WINDOWS AND DOORS TO BE DOUBLE GLAZED. NOTE THE NEED FOR TOUGHENED LAMINATED SAFETY GLASS TO CODE REQUIREMENTS WHERE REQUIRED

ALL GLAZING TO AS 1288 AND BCA REQUIREMENTS. PERFORMANCE VALUES TO MATCH ENERGY RATING

ALL WINDOWS & DOORS VIEWED FROM OUTSIDE UNLESS NOTED OTHERWISE

NOTE: SETBACKS, LAYOUT, BUILDING ENVELOPES, BCA REQUIREMENTS ETC <u>MUST COMPLY WITH LOCAL REGULATIONS AND REQUIREMENTS - THOSE</u> SHOWN ON THESE DRAWINGS ARE NOTIONAL ONLY AND MUST BE REVIEWED AND AMENDED WHERE NEEDED.

\_ \_ \_ \_

|      | DETAILS                        |
|------|--------------------------------|
|      | Drawing title: Window Schedule |
|      | Scale: 1:100                   |
|      | Paper size: A3                 |
|      | Drawing number: 11/13          |
| ons' | Date issued: March 2020        |
|      | Project stage: Preliminary     |