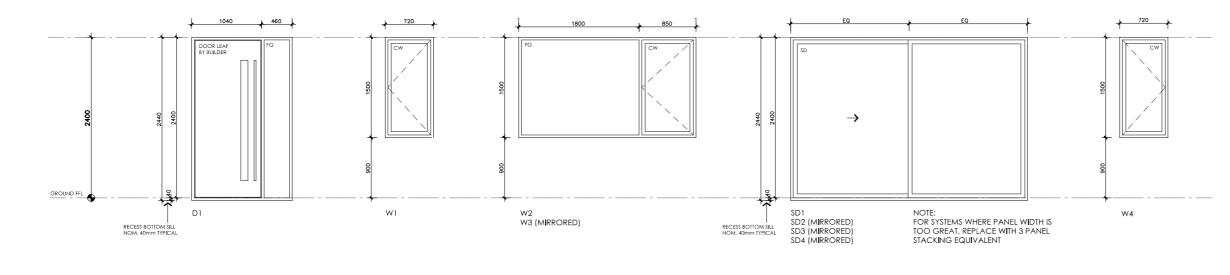

#### LEGEND

| FG  | FIXED GLASS<br>GLAZING TO CODE REQUIREMENTS   |
|-----|-----------------------------------------------|
| CW  | CASEMENT SASH<br>GLAZING TO CODE REQUIREMENTS |
| AW  | AWNING SASH<br>GLAZING TO CODE REQUIREMENTS   |
| SD  | SLIDING DOOR<br>GLAZING TO CODE REQUIREMENTS  |
| SSD | SLIDING STACKER DOOR                          |

SW SLIDING WINDOW GLAZING TO CODE REQUIREMENTS

NOTES

NUTES ALL FRAMES TO BE COMMERCIAL OR SEMI-COMMERCIAL ALUMINIUM FRAMES, INSTALL TO MANUFACTURERS SPEC. PROVIDE MATCHING FLYSCREENS TO ALL OPENABLE SECTIONS AND COLOR MATCHED ALUMINIUM STORM MOULDS AND TRIMS AS REQUIRED

ALL WINDOWS AND DOORS TO BE DOUBLE GLAZED. NOTE THE NEED FOR TOUGHENED LAMINATED SAFETY GLASS TO CODE REQUIREMENTS WHERE REQUIRED

ALL GLAZING TO AS 1288 AND BCA REQUIREMENTS. PERFORMANCE VALUES TO MATCH ENERGY RATING

ALL WINDOWS & DOORS VIEWED FROM OUTSIDE UNLESS NOTED OTHERWISE

NOTE: SETBACKS, LAYOUT, BUILDING ENVELOPES, BCA REQUIREMENTS ETC <u>MUST COMPLY WITH LOCAL REGULATIONS AND REQUIREMENTS - THOSE</u> SHOWN ON THESE DRAWINGS ARE NOTIONAL ONLY AND MUST BE REVIEWED AND AMENDED WHERE NEEDED.

\_ \_ \_ \_

|      | DETAILS                        |
|------|--------------------------------|
|      | Drawing title: Window Schedule |
|      | Scale: 1:100                   |
|      | Paper size: A3                 |
|      | Drawing number: 11/13          |
| ons' | Date issued: March 2020        |
|      | Project stage: Preliminary     |