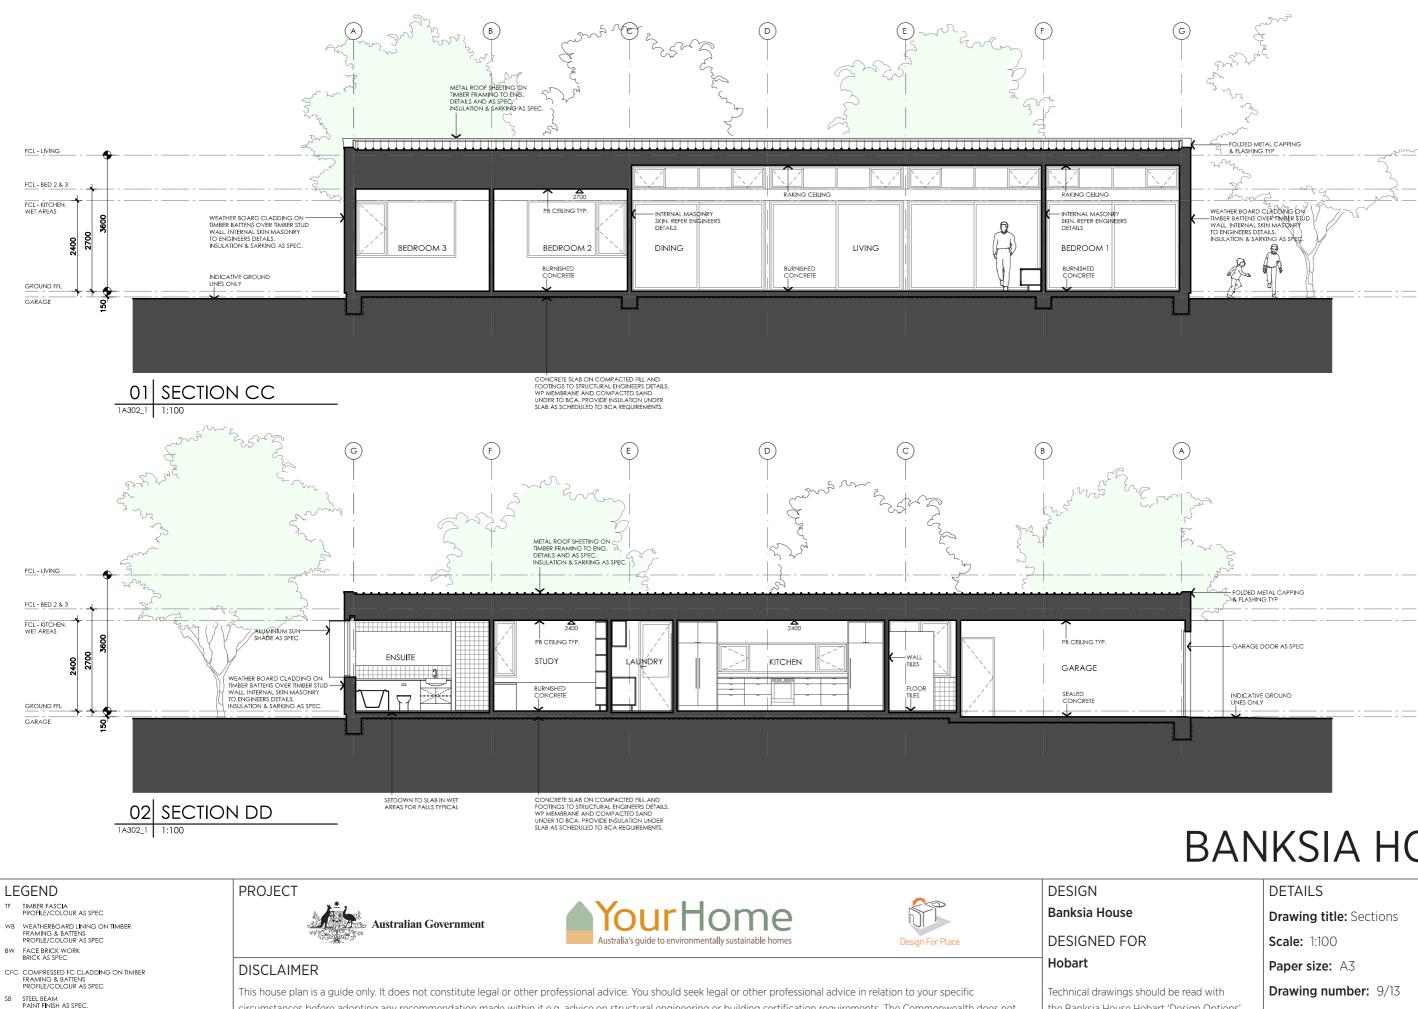

Drawing title: Elevations - alt. roof line

Drawing title: Sections Scale: 1:100 Paper size: A3 Drawing number: 8/13 Date issued: March 2020 Project stage: Preliminary

GD GARAGE DOOR MAKE & COLOUR AS SPEC