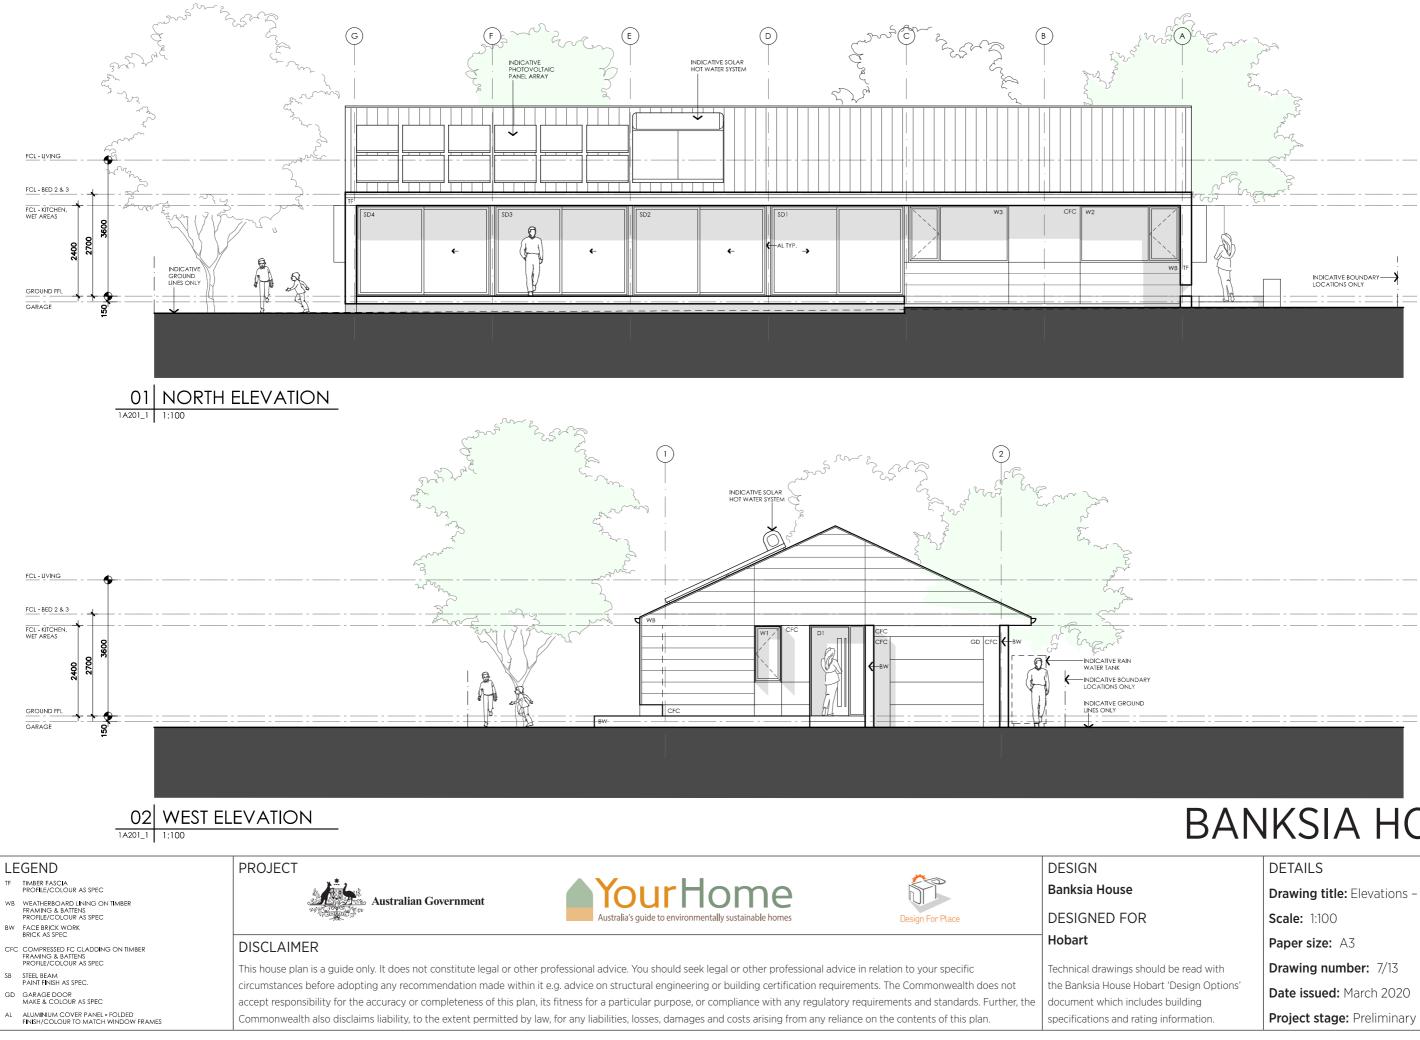

Drawing title: Elevations - alt. roof line

Drawing title: Sections Scale: 1:100 Paper size: A3 Drawing number: 8/13 Date issued: March 2020 Project stage: Preliminary

GD GARAGE DOOR MAKE & COLOUR AS SPEC