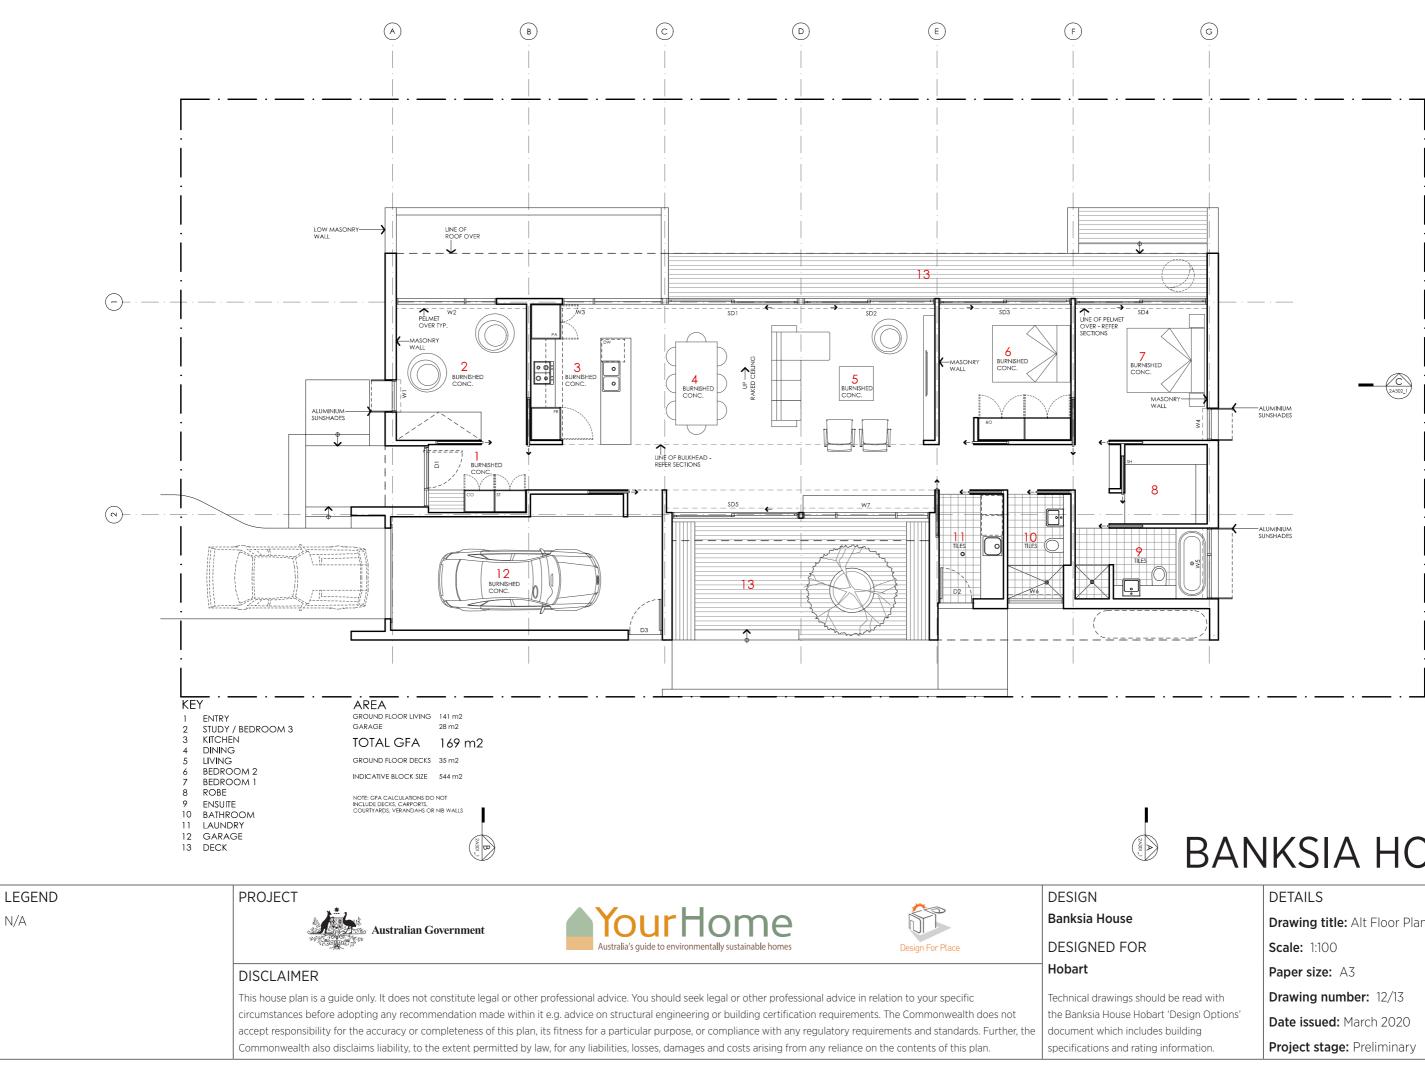

|                           | DETAILS                                   |
|---------------------------|-------------------------------------------|
|                           | Drawing title: Alt Floor Plan - 2 Bedroom |
|                           | Scale: 1:100                              |
|                           | Paper size: A3                            |
| e read with               | Drawing number: 12/13                     |
| esign Options'<br>iilding | Date issued: March 2020                   |
| ormation.                 | Project stage: Preliminary                |
|                           |                                           |