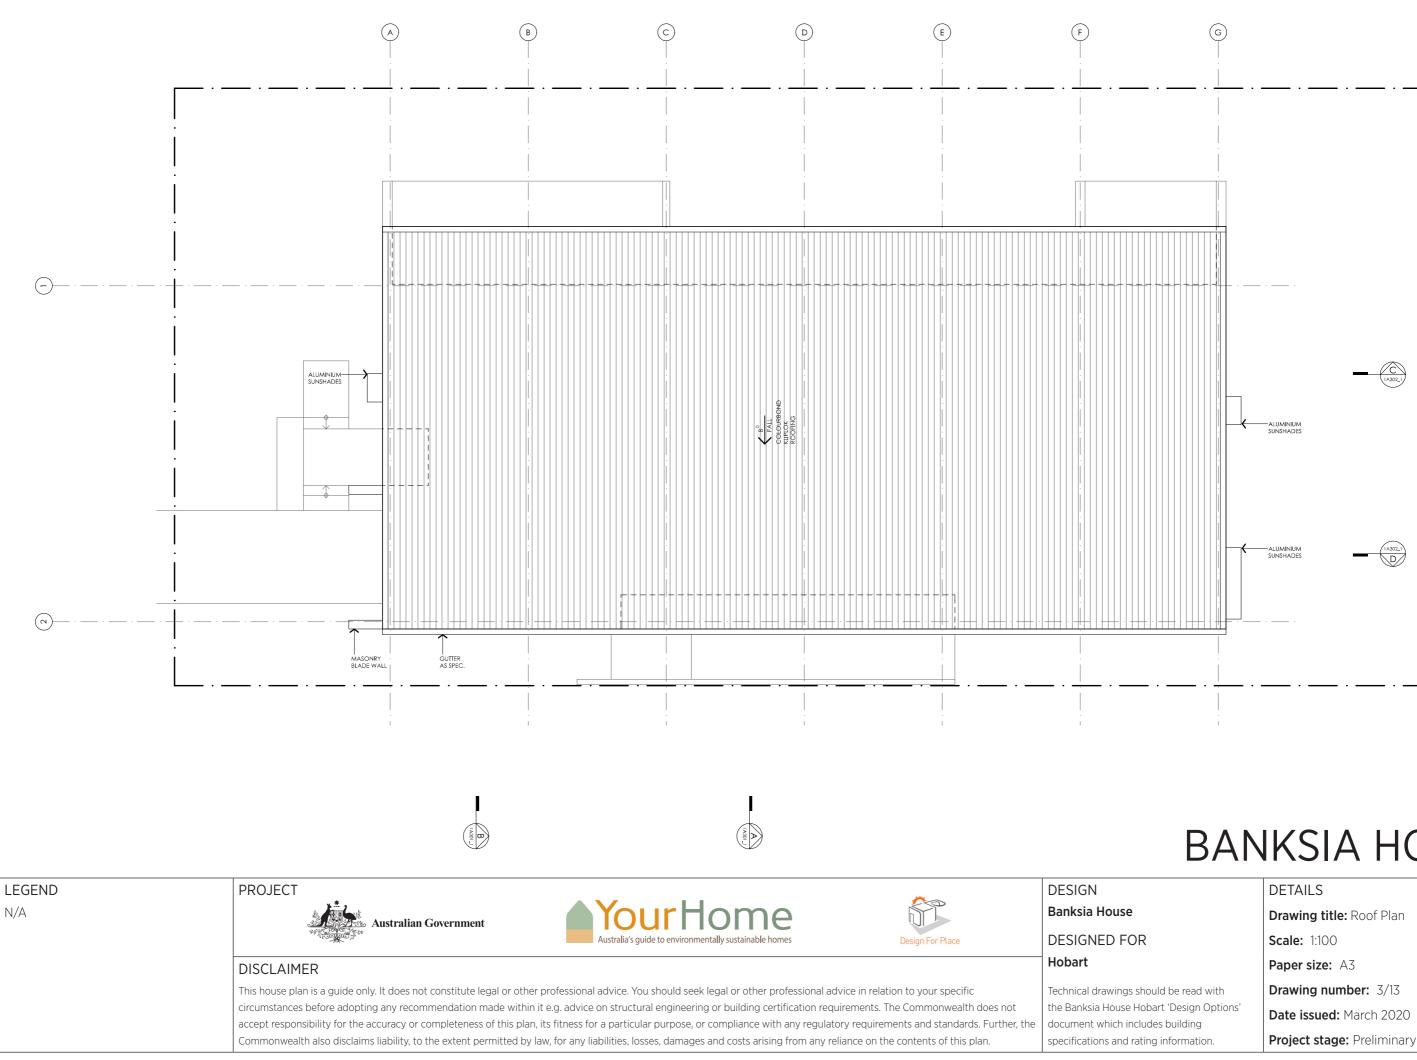

|                    | DETAILS                    |
|--------------------|----------------------------|
|                    | Drawing title: Roof Plan   |
|                    | Scale: 1:100               |
|                    | Paper size: A3             |
| ead with           | Drawing number: 3/13       |
| gn Options'<br>ing | Date issued: March 2020    |
| lation.            | Project stage: Preliminary |