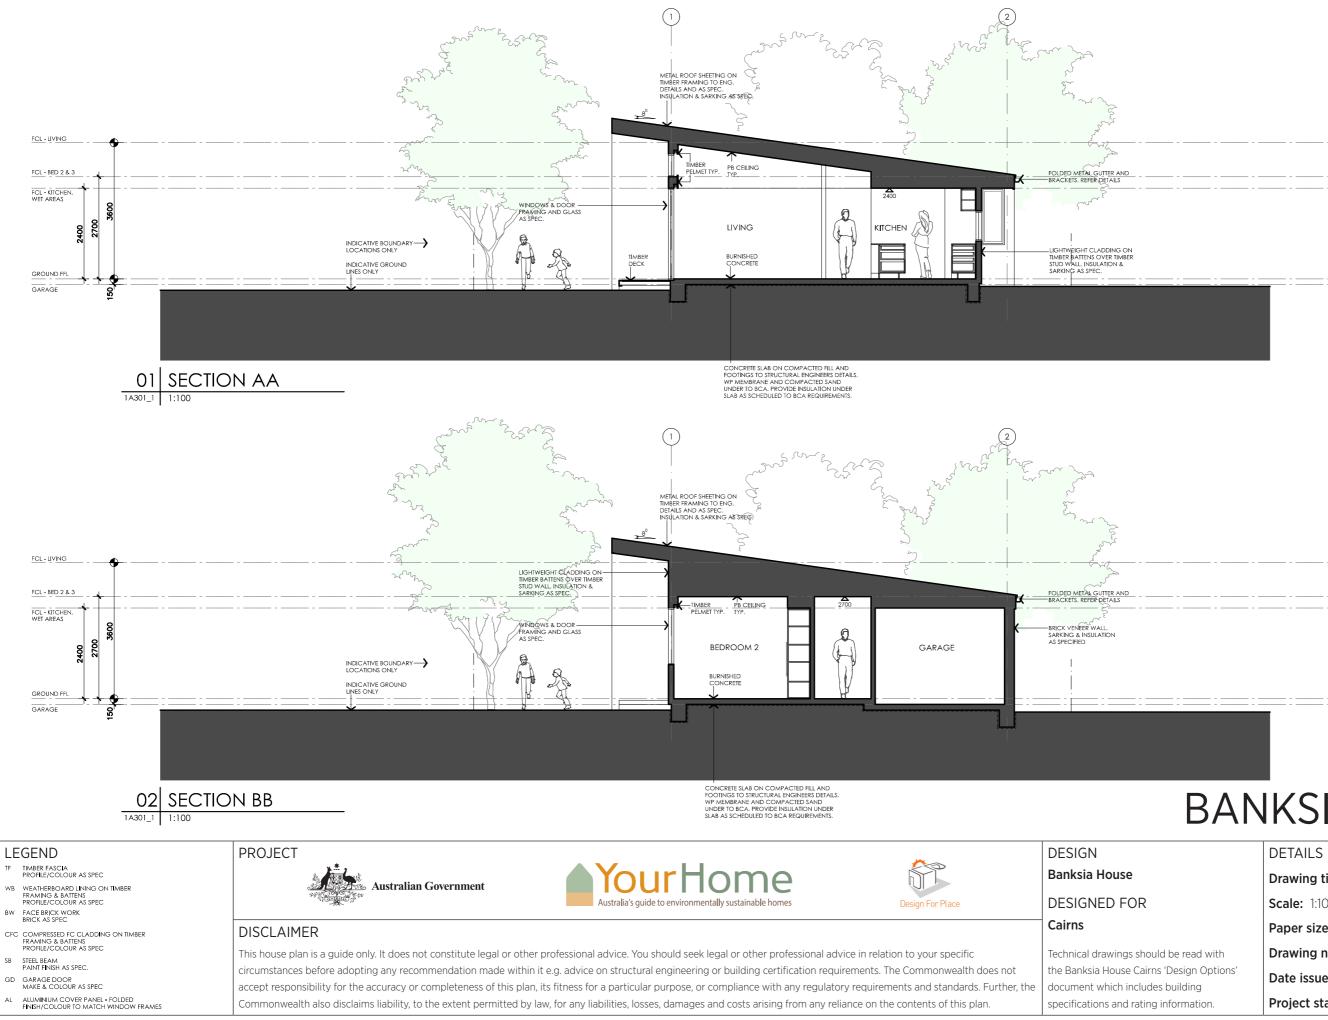

document which includes building specifications and rating information.

Project stage: Preliminary

Drawing title: Elevations - alt. roof line

Drawing title: Elevations - alt. roof line

Drawing title: Sections Scale: 1:100 Paper size: A3 Drawing number: 8/13 Date issued: March 2020 Project stage: Preliminary