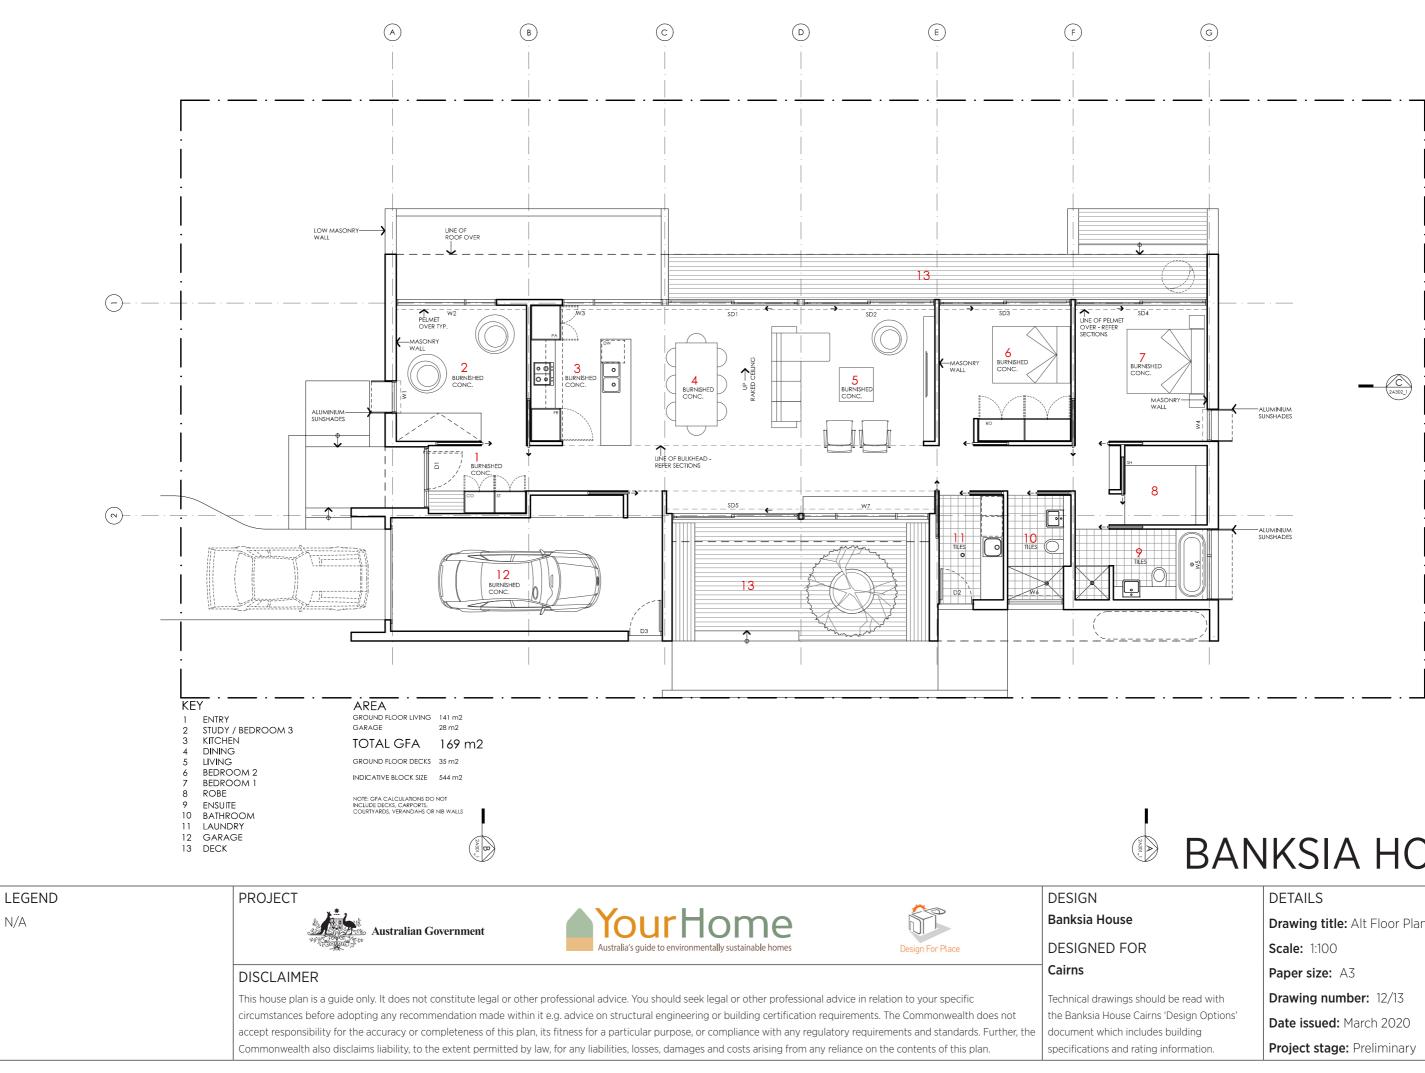

uld be read with ns 'Design Options' des building g information.

|                      | DETAILS                                   |
|----------------------|-------------------------------------------|
|                      | Drawing title: Alt Floor Plan - 2 Bedroom |
|                      | Scale: 1:100                              |
|                      | Paper size: A3                            |
| read with            | Drawing number: 12/13                     |
| ign Options'<br>ding | Date issued: March 2020                   |
| nation.              | Project stage: Preliminary                |
|                      |                                           |