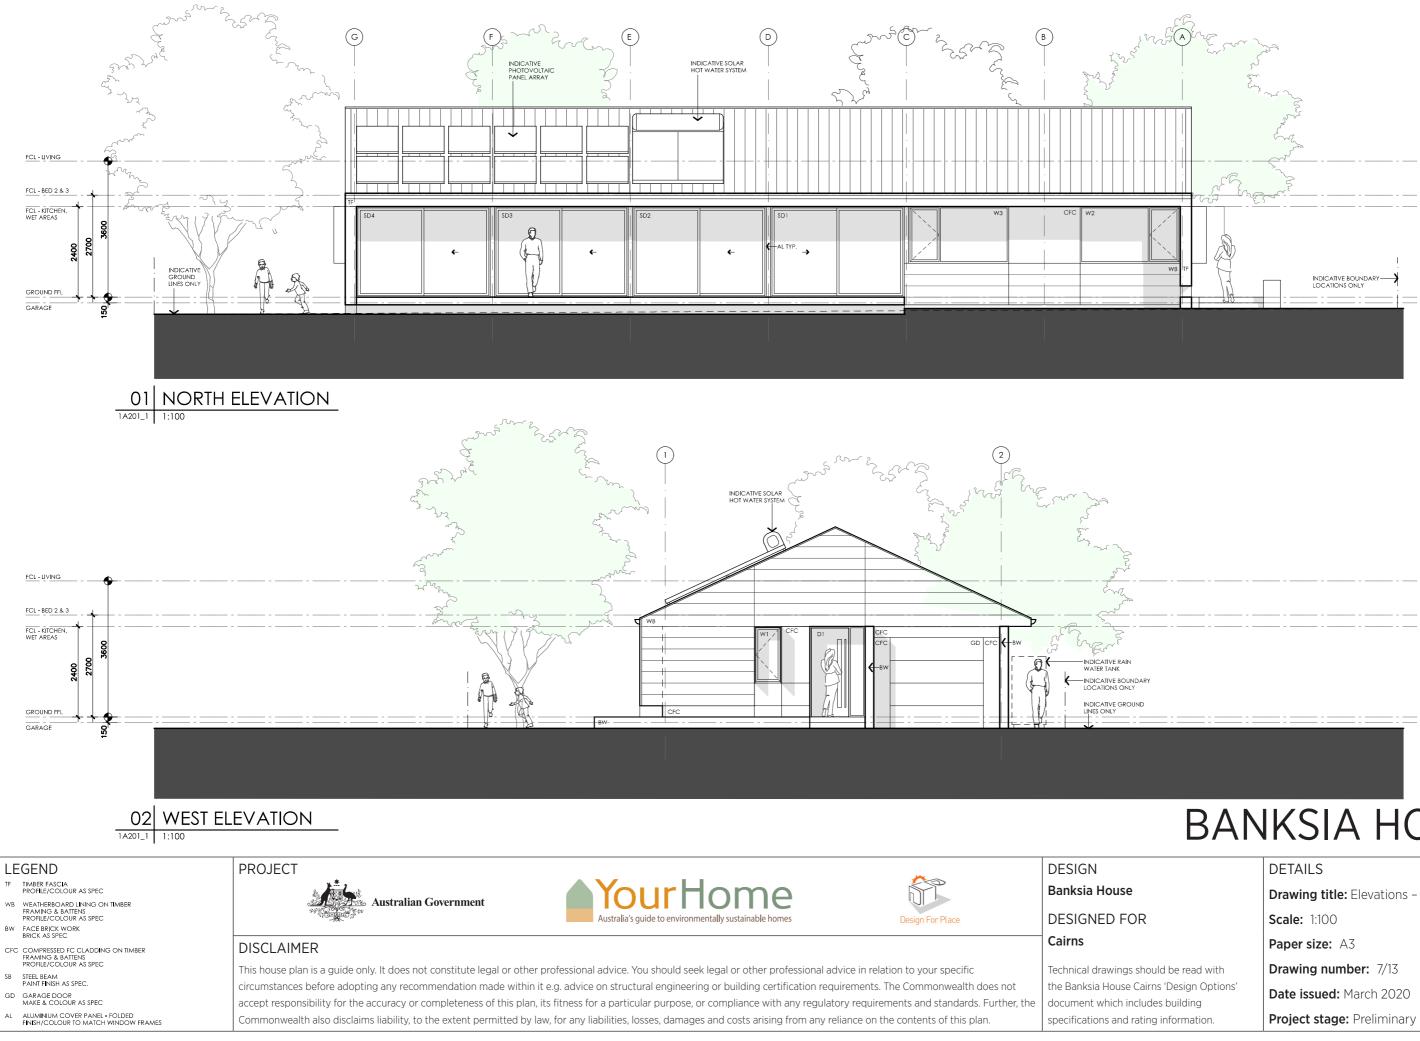

document which includes building specifications and rating information.

Project stage: Preliminary

Drawing title: Elevations - alt. roof line

Drawing title: Elevations - alt. roof line

Drawing title: Sections Scale: 1:100 Paper size: A3 Drawing number: 8/13 Date issued: March 2020 Project stage: Preliminary