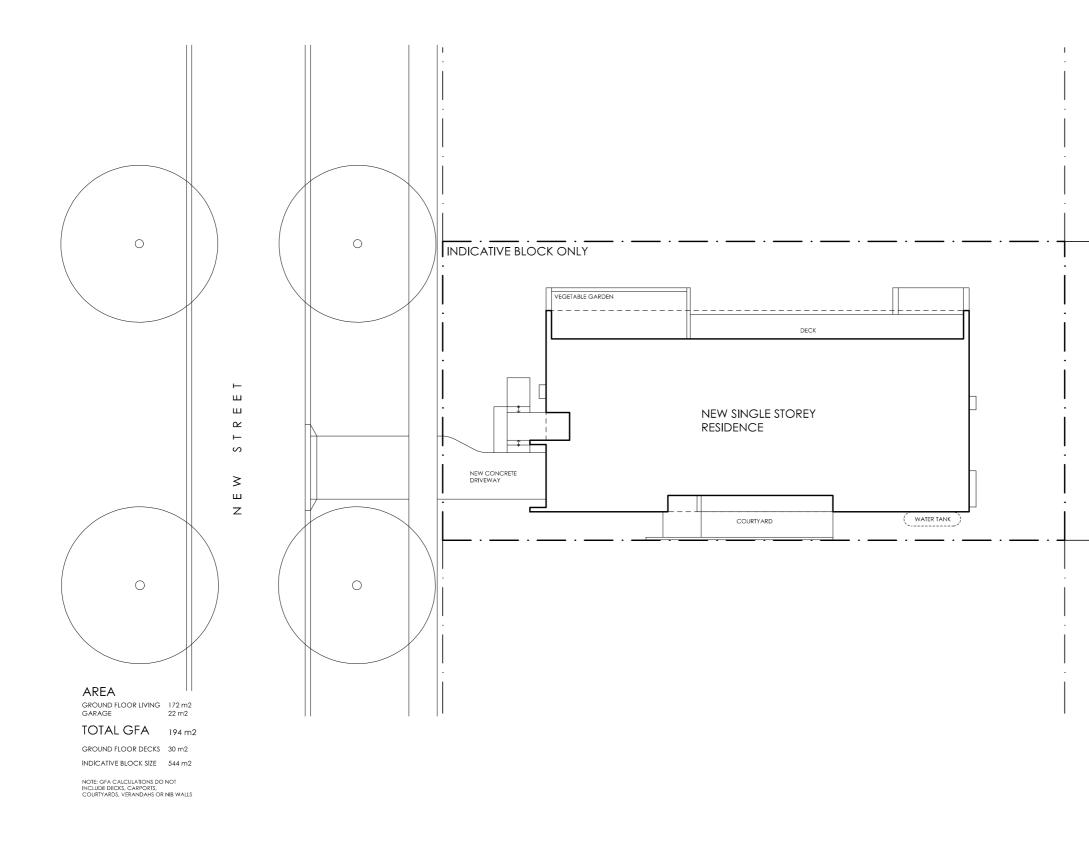

Drawing title: Site Plan Scale: 1:200 Paper size: A3 Drawing number: 1/13 Date issued: March 2020 Project stage: Preliminary

DETAILS

|                  | DETAILS                    |
|------------------|----------------------------|
|                  | Drawing title: Floor Plan  |
|                  | Scale: 1:100               |
|                  | Paper size: A3             |
| ad with          | Drawing number: 2/13       |
| n Options'<br>ng | Date issued: March 2020    |
| ation.           | Project stage: Preliminary |