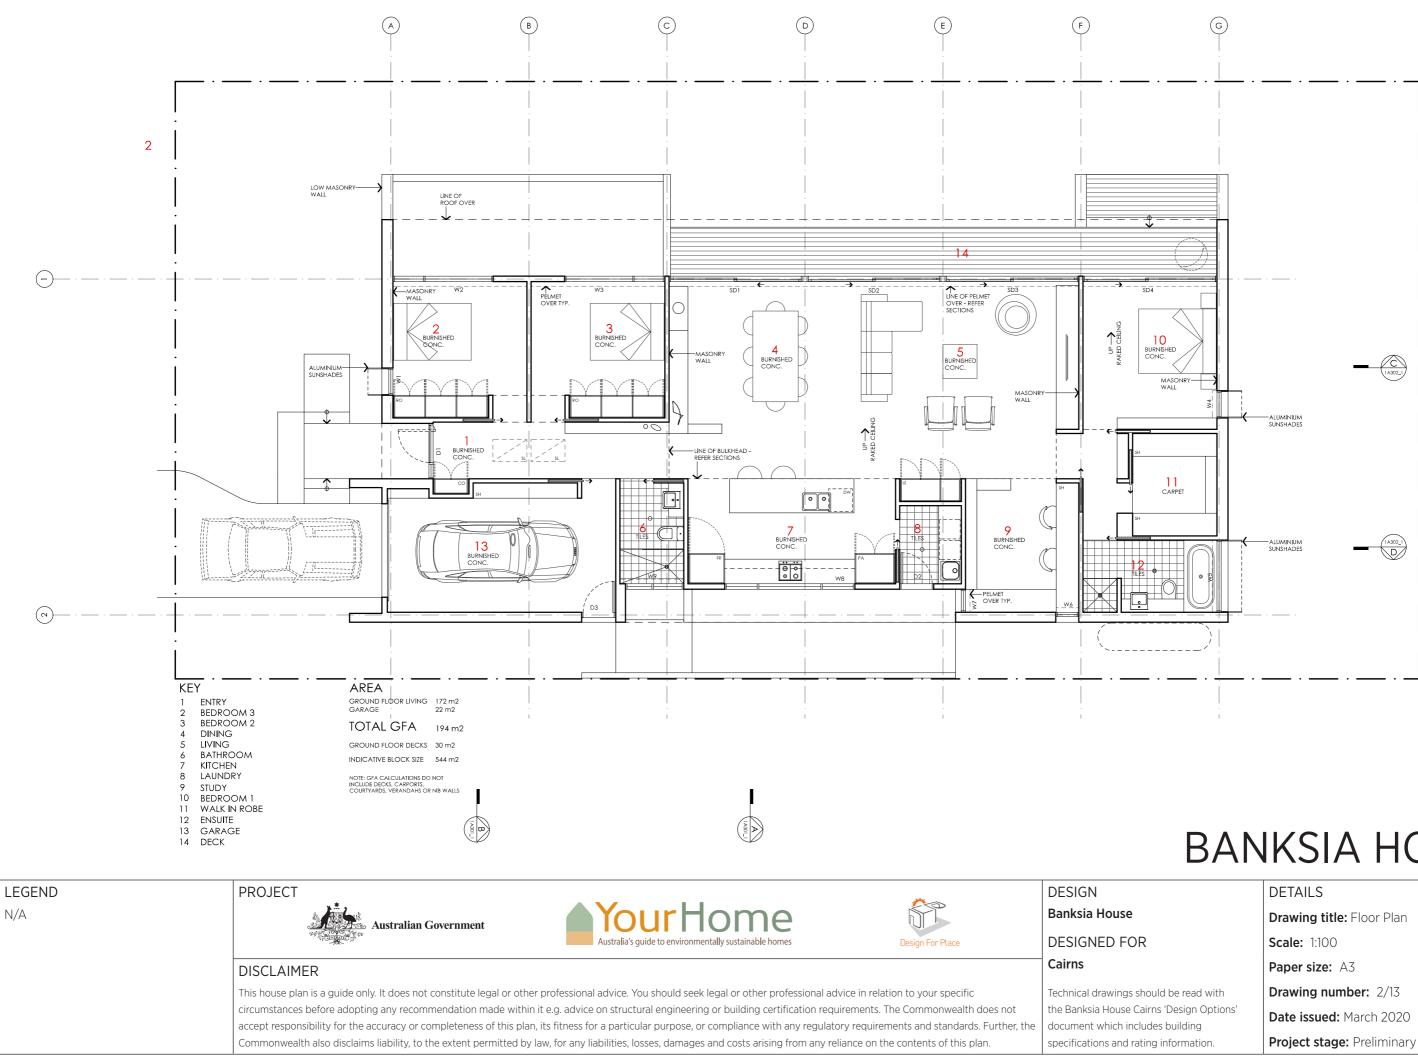

Drawing title: Site Plan Scale: 1:200 Paper size: A3 Drawing number: 1/13 Date issued: March 2020 Project stage: Preliminary

DETAILS

|                  | DETAILS                    |
|------------------|----------------------------|
|                  | Drawing title: Floor Plan  |
|                  | Scale: 1:100               |
|                  | Paper size: A3             |
| ad with          | Drawing number: 2/13       |
| n Options'<br>ng | Date issued: March 2020    |
| ation.           | Project stage: Preliminary |