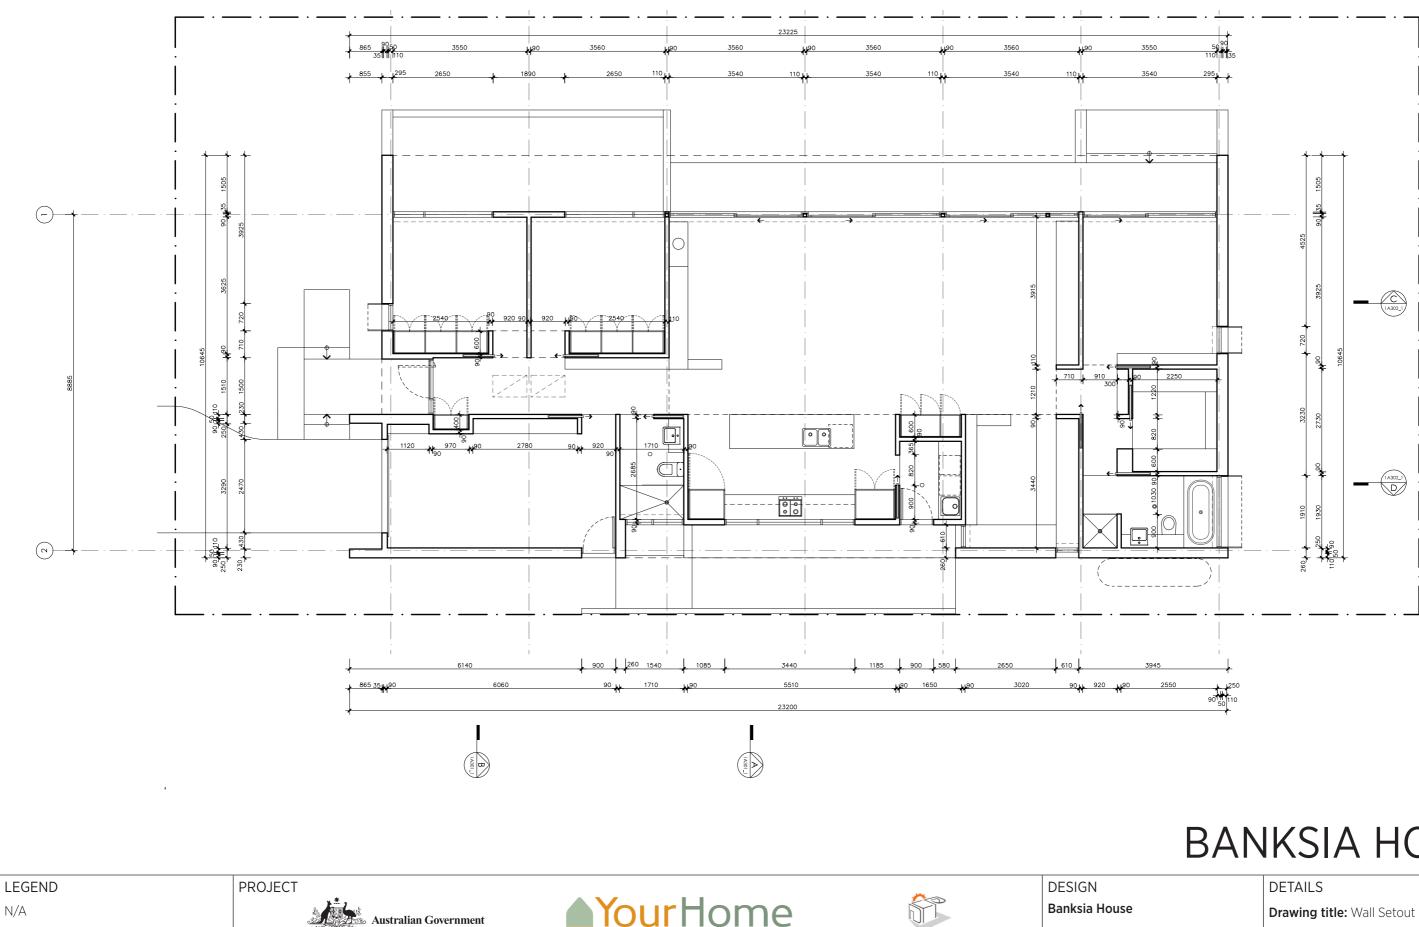

Technical drawings should be read the Banksia House Cairns 'Design O document which includes building specifications and rating informatio

DESIGNED FOR

Cairns

Design For Place

|          | DETAILS                         |
|----------|---------------------------------|
|          | Drawing title: Wall Setout Plan |
|          | Scale: 1:100                    |
|          | Paper size: A3                  |
| with     | Drawing number: 10/13           |
| Options' | Date issued: March 2020         |
| on.      | Project stage: Preliminary      |
|          |                                 |