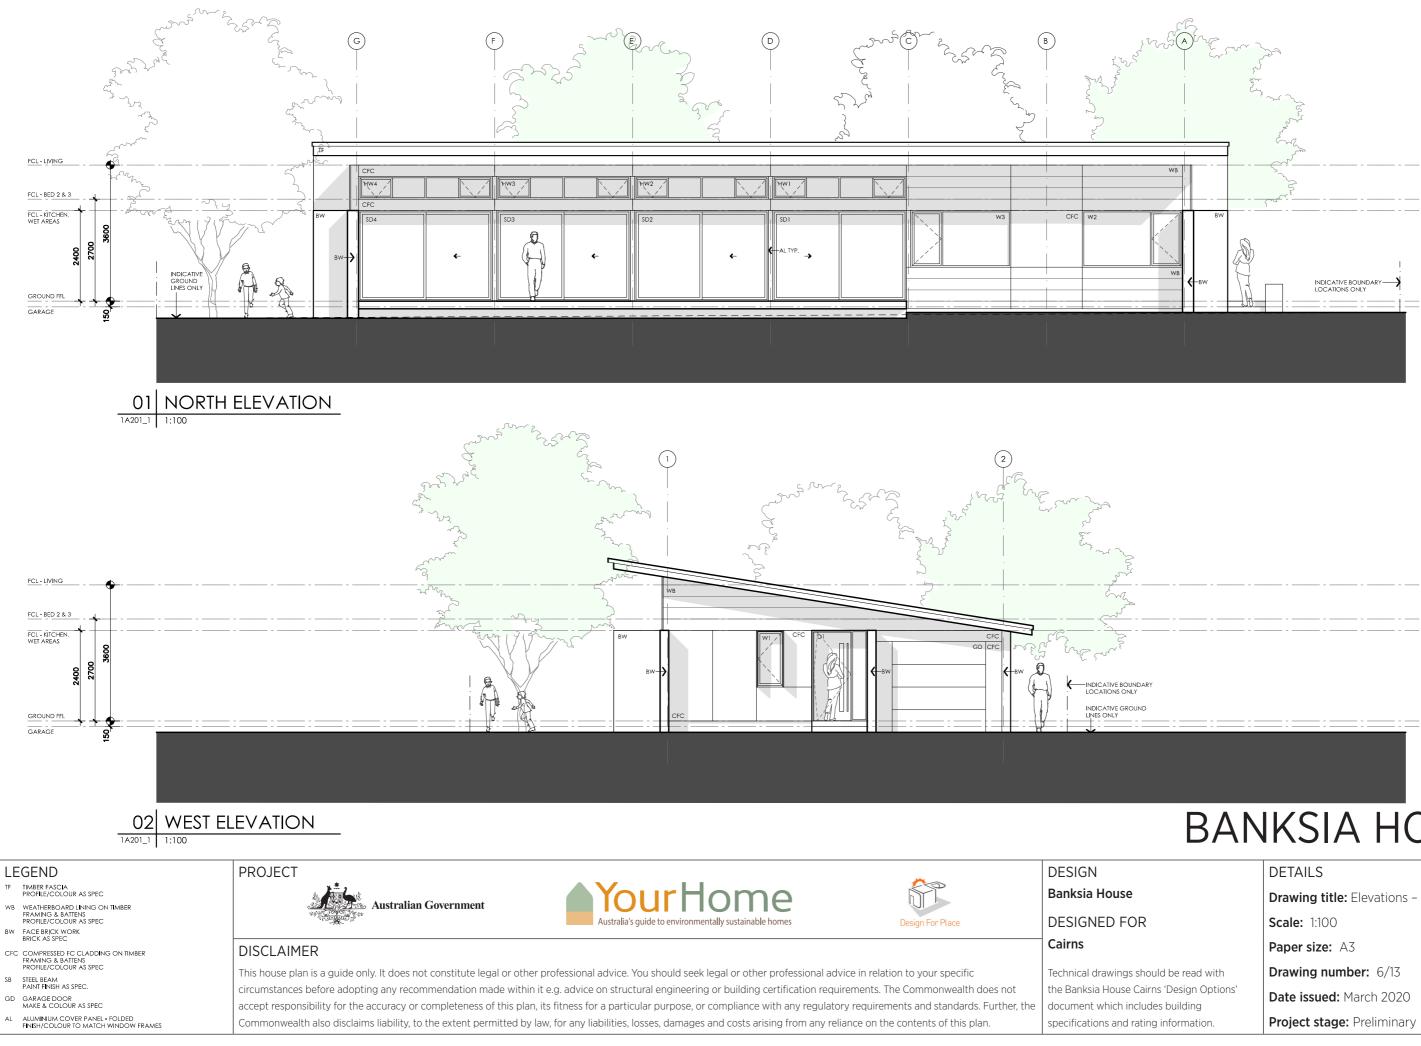

document which includes building specifications and rating information.

Project stage: Preliminary

Drawing title: Elevations - alt. roof line

Drawing title: Elevations - alt. roof line

Drawing title: Sections Scale: 1:100 Paper size: A3 Drawing number: 8/13 Date issued: March 2020 Project stage: Preliminary