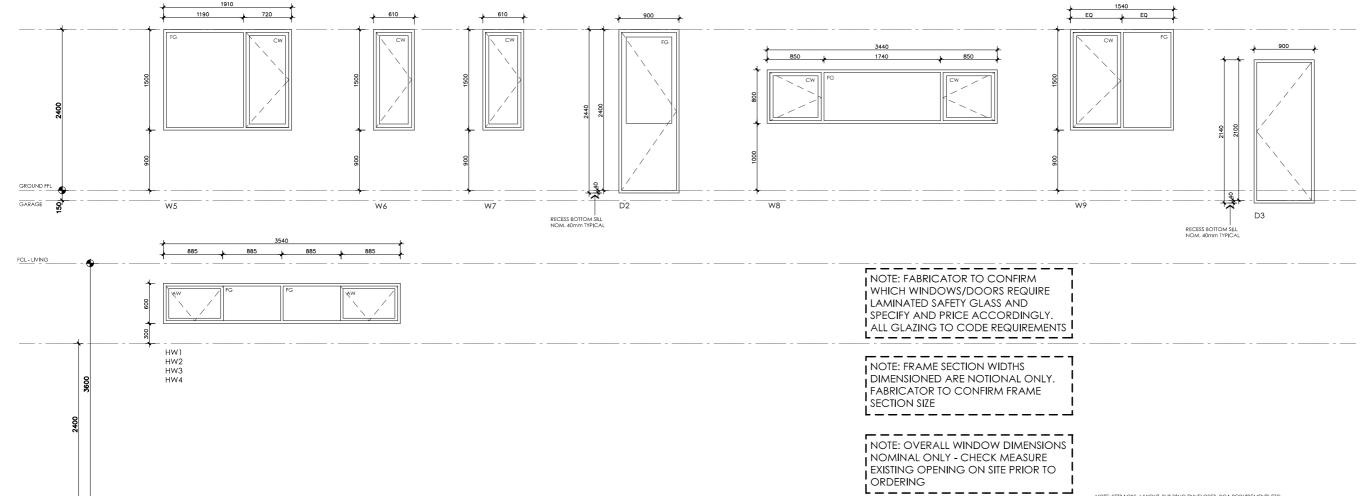

#### LEGEND

| CW CASEMENT SASH<br>GLAZING TO CODE REQUIREMENTS<br>AW AWNING SASH<br>GLAZING TO CODE REQUIREMENTS<br>SD SLIDING DOOR<br>GLAZING TO CODE REQUIREMENTS<br>SSD SLIDING STACKER DOOR<br>GLAZING TO CODE REQUIREMENTS | FG  | FIXED GLASS<br>GLAZING TO CODE REQUIREMENTS |
|-------------------------------------------------------------------------------------------------------------------------------------------------------------------------------------------------------------------|-----|---------------------------------------------|
| GLAZING TO CODE REQUIREMENTS<br>SD SLIDING DOOR<br>GLAZING TO CODE REQUIREMENTS<br>SSD SLIDING STACKER DOOR                                                                                                       | CW  |                                             |
| GLAZING TO CODE REQUIREMENTS<br>SSD SLIDING STACKER DOOR                                                                                                                                                          | AW  |                                             |
|                                                                                                                                                                                                                   | SD  |                                             |
|                                                                                                                                                                                                                   | SSD |                                             |

SW SLIDING WINDOW GLAZING TO CODE REQUIREMENTS

NOTES

NOTES ALL FRAMES TO BE COMMERCIAL OR SEMI-COMMERCIAL ALUMINIUM FRAMES, INSTALL TO MANUFACTURERS SPEC. PROVIDE MATCHING FLYSCREENS TO ALL OPENABLE SECTIONS AND COLOR MATCHED ALUMINIUM STORM MOULDS AND TRIMS AS REQUIRED

ALL WINDOWS AND DOORS TO BE DOUBLE GLAZED. NOTE THE NEED FOR TOUGHENED LAMINATED SAFETY GLASS TO CODE REQUIREMENTS WHERE REQUIRED.

ALL GLAZING TO AS 1288 AND BCA REQUIREMENTS. PERFORMANCE VALUES TO MATCH ENERGY RATING

ALL WINDOWS & DOORS VIEWED FROM OUTSIDE UNLESS NOTED OTHERWISE

NOTE: SETBACKS, LAYOUT, BUILDING ENVELOPES, BCA REQUIREMENTS ETC <u>MUST COMPLY WITH LOCAL REGULATIONS AND REQUIREMENTS - THOSE</u> SHOWN ON THESE DRAWINGS ARE NOTIONAL ONLY AND MUST BE REVIEWED AND AMENDED WHERE NEEDED.

#### **BANKSIA HOUSE**

| DETAILS                        |
|--------------------------------|
| Drawing title: Window Schedule |
| Scale: 1:100                   |
| Paper size: A3                 |
| Drawing number: 11/13          |
| Date issued: March 2020        |
| Project stage: Preliminary     |
|                                |