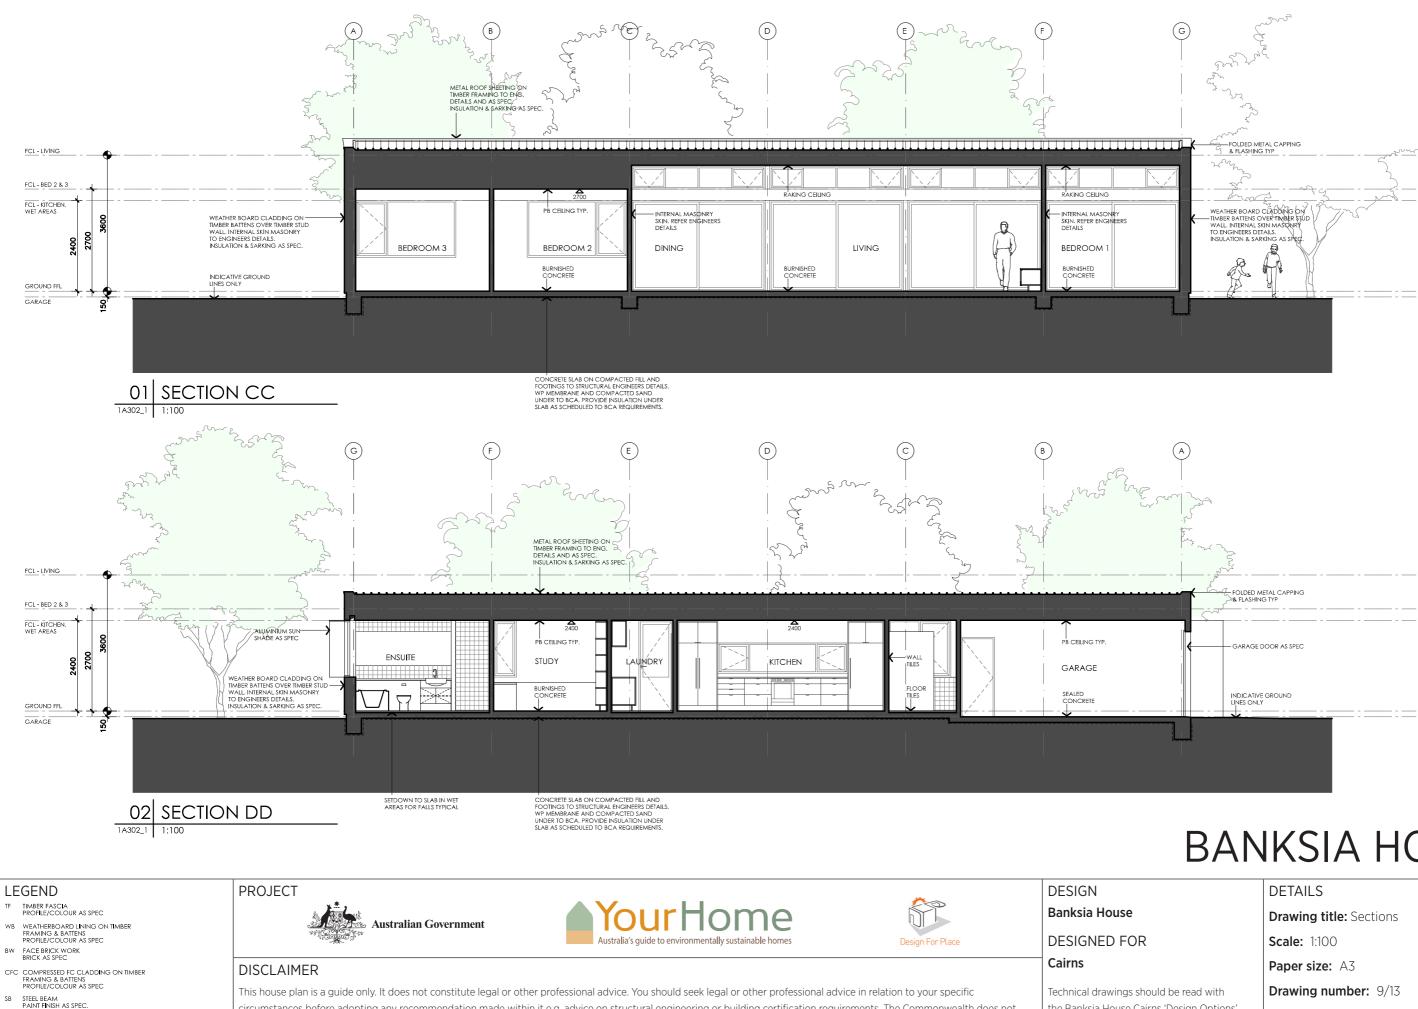

document which includes building specifications and rating information.

Project stage: Preliminary

Drawing title: Elevations - alt. roof line

Drawing title: Elevations - alt. roof line

Drawing title: Sections Scale: 1:100 Paper size: A3 Drawing number: 8/13 Date issued: March 2020 Project stage: Preliminary