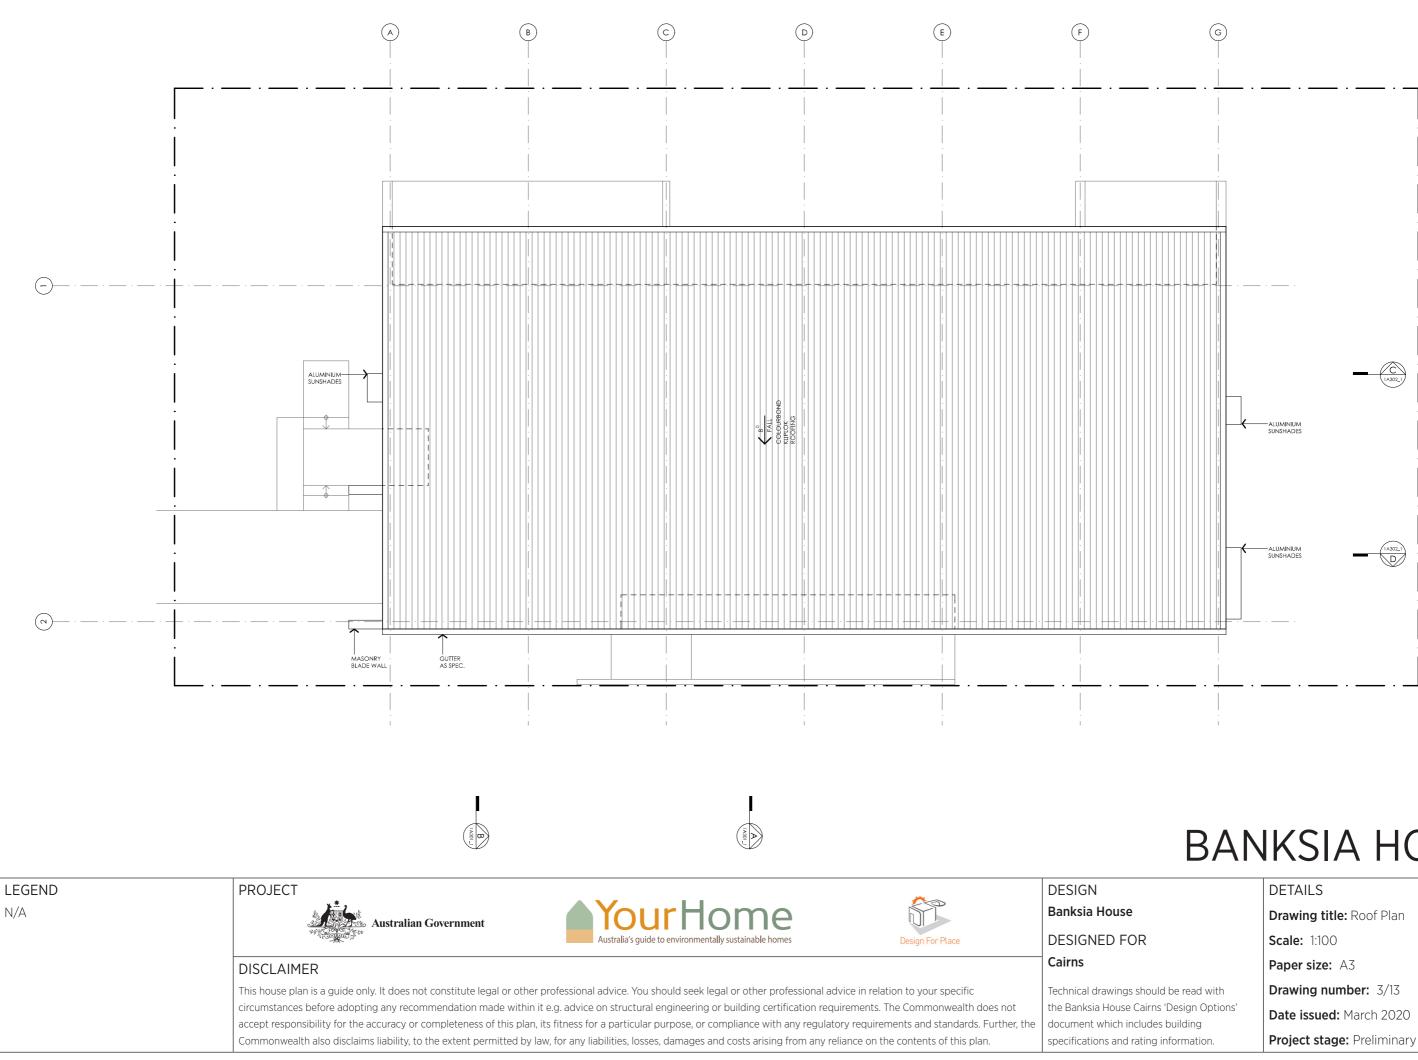

|                  | DETAILS                    |
|------------------|----------------------------|
|                  | Drawing title: Roof Plan   |
|                  | <b>Scale:</b> 1:100        |
|                  | Paper size: A3             |
| ad with          | Drawing number: 3/13       |
| n Options'<br>ng | Date issued: March 2020    |
| ation.           | Project stage: Preliminary |