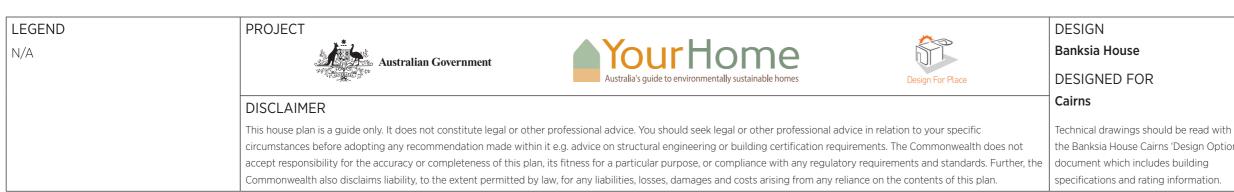

|      | DETAILS                                   |
|------|-------------------------------------------|
|      | DEIMIES                                   |
|      | Drawing title: Alt Floor Plan - Courtyard |
|      | Scale: 1:100                              |
|      | Paper size: A3                            |
| ١    | Drawing number: 13/13                     |
| ons' | Date issued: March 2020                   |
|      | Project stage: Preliminary                |