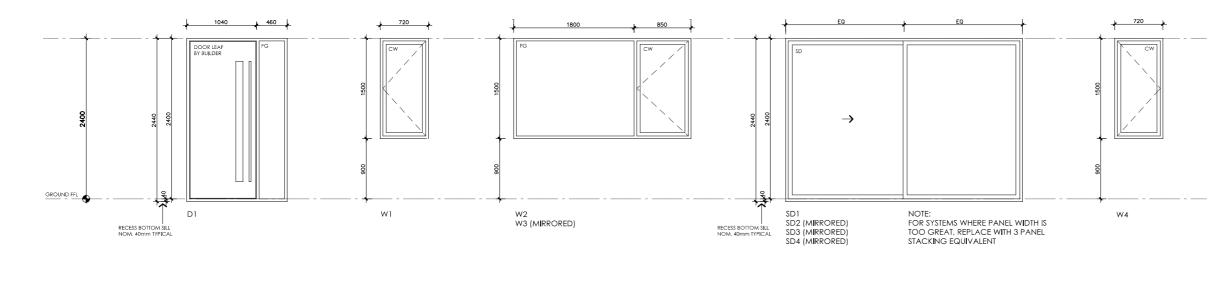

#### **BANKSIA HOUSE**

| DETAILS                        |
|--------------------------------|
| Drawing title: Window Schedule |
| Scale: 1:100                   |
| Paper size: A3                 |
| Drawing number: 11/13          |
| Date issued: March 2020        |
| Project stage: Preliminary     |
|                                |

#### LEGEND

| CW CASEMENT SASH<br>GLAZING TO CODE REQUIREMENTS<br>AW AWNING SASH<br>GLAZING TO CODE REQUIREMENTS<br>SD SLIDING DOOR<br>GLAZING TO CODE REQUIREMENTS<br>SSD SLIDING STACKER DOOR<br>GLAZING TO CODE REQUIREMENTS | FG  | FIXED GLASS<br>GLAZING TO CODE REQUIREMENTS |
|-------------------------------------------------------------------------------------------------------------------------------------------------------------------------------------------------------------------|-----|---------------------------------------------|
| GLAZING TO CODE REQUIREMENTS<br>SD SLIDING DOOR<br>GLAZING TO CODE REQUIREMENTS<br>SSD SLIDING STACKER DOOR                                                                                                       | CW  |                                             |
| GLAZING TO CODE REQUIREMENTS<br>SSD SLIDING STACKER DOOR                                                                                                                                                          | AW  |                                             |
|                                                                                                                                                                                                                   | SD  |                                             |
|                                                                                                                                                                                                                   | SSD |                                             |

SW SLIDING WINDOW GLAZING TO CODE REQUIREMENTS

NOTES

NOTES ALL FRAMES TO BE COMMERCIAL OR SEMI-COMMERCIAL ALUMINIUM FRAMES, INSTALL TO MANUFACTURERS SPEC. PROVIDE MATCHING FLYSCREENS TO ALL OPENABLE SECTIONS AND COLOR MATCHED ALUMINIUM STORM MOULDS AND TRIMS AS REQUIRED

ALL WINDOWS AND DOORS TO BE DOUBLE GLAZED. NOTE THE NEED FOR TOUGHENED LAMINATED SAFETY GLASS TO CODE REQUIREMENTS WHERE REQUIRED.

ALL GLAZING TO AS 1288 AND BCA REQUIREMENTS. PERFORMANCE VALUES TO MATCH ENERGY RATING

ALL WINDOWS & DOORS VIEWED FROM OUTSIDE UNLESS NOTED OTHERWISE

NOTE: SETBACKS, LAYOUT, BUILDING ENVELOPES, BCA REQUIREMENTS ETC <u>MUST COMPLY WITH LOCAL REGULATIONS AND REQUIREMENTS - THOSE</u> SHOWN ON THESE DRAWINGS ARE NOTIONAL ONLY AND MUST BE REVIEWED AND AMENDED WHERE NEEDED.