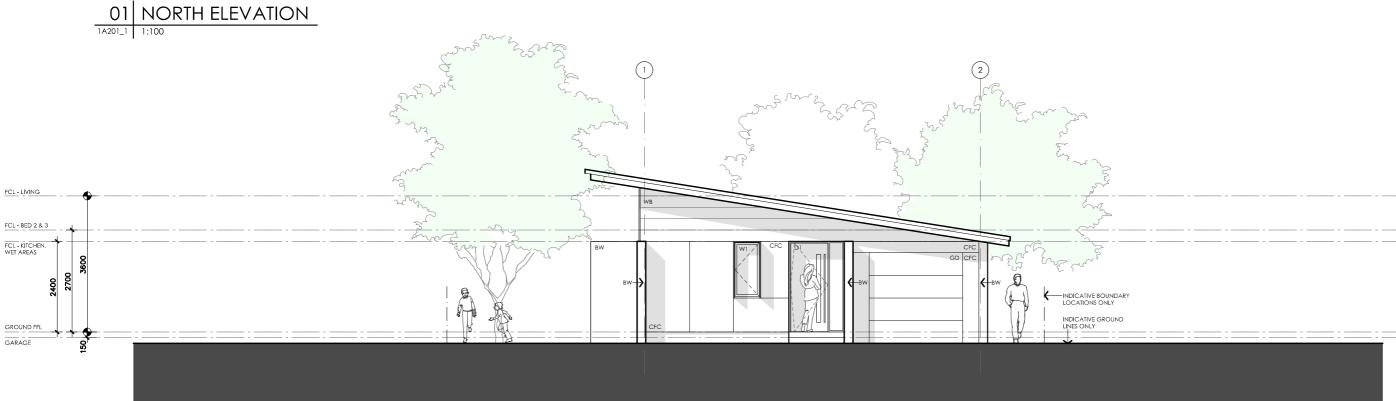

## **DETAILS**

Drawing title: Elevations - alt. roof line

**Scale:** 1:100 Paper size: A3

**Drawing number:** 7/13 Date issued: March 2020 Project stage: Preliminary

This house plan is a guide only. It does not constitute legal or other professional advice. You should seek legal or other professional advice in relation to your specific circumstances before adopting any recommendation made within it e.g. advice on structural engineering or building certification requirements. The Commonwealth does not accept responsibility for the accuracy or completeness of this plan, its fitness for a particular purpose, or compliance with any regulatory requirements and standards. Further, the Commonwealth also disclaims liability, to the extent permitted by law, for any liabilities, losses, damages and costs arising from any reliance on the contents of this plan.

#### **LEGEND**

- TIMBER FASCIA PROFILE/COLOUR AS SPEC
- WB WEATHERBOARD LINING ON TIMBER FRAMING & BATTENS PROFILE/COLOUR AS SPEC
- BW FACE BRICK WORK BRICK AS SPEC
- CFC COMPRESSED FC CLADDING ON TIMBER FRAMING & BATTENS PROFILE/COLOUR AS SPEC
- STEEL BEAM PAINT F**I**NISH AS SPEC.
- GD GARAGE DOOR MAKE & COLOUR AS SPEC
- ALUM**I**NIUM COVER PANEL FOLDED FINISH/COLOUR TO MATCH WINDOW FRAMES