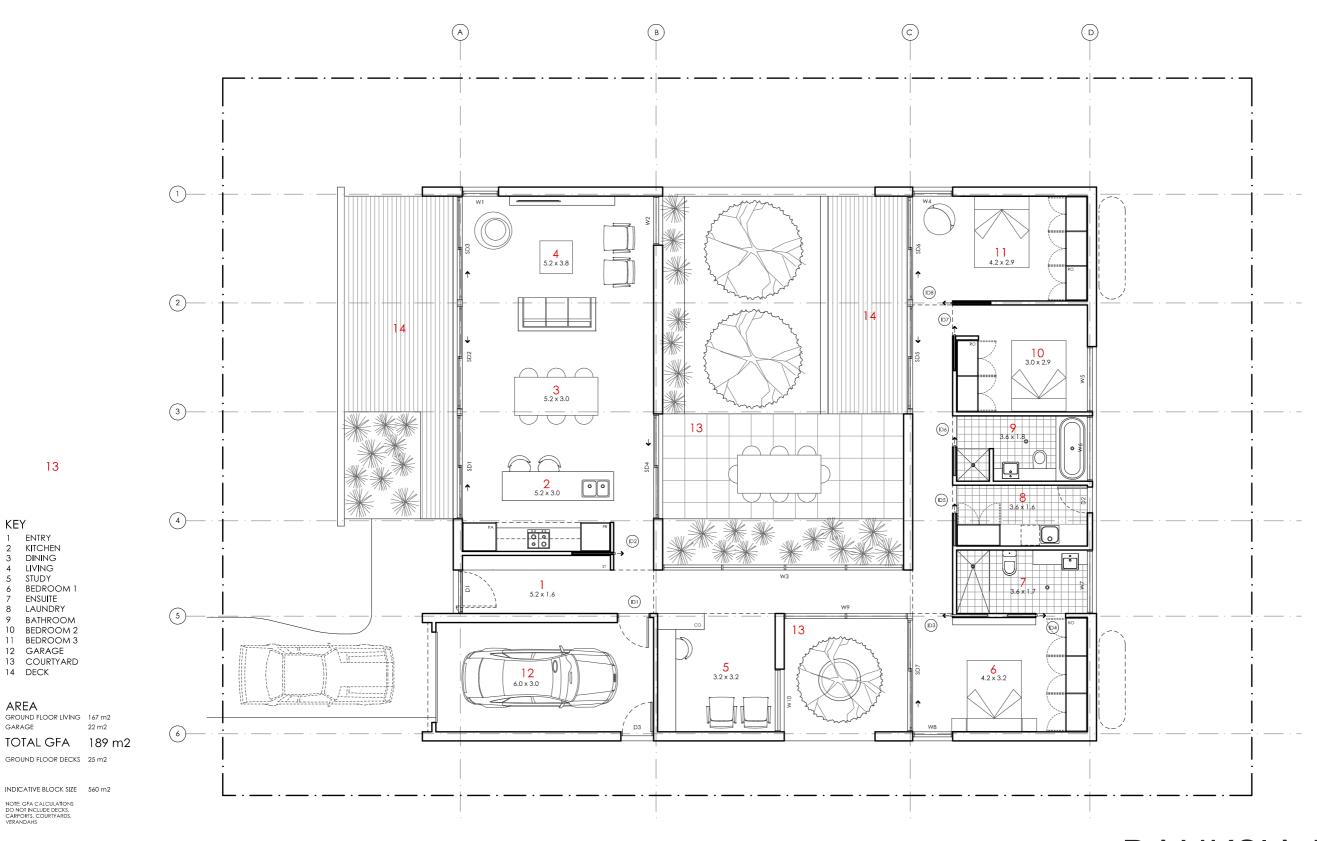

## **DETAILS**

**Drawing title:** Alt Floor Plan - Courtyard

**Scale:** 1:100 Paper size: A3

**Drawing number:** 13/13 Date issued: March 2020 Project stage: Preliminary