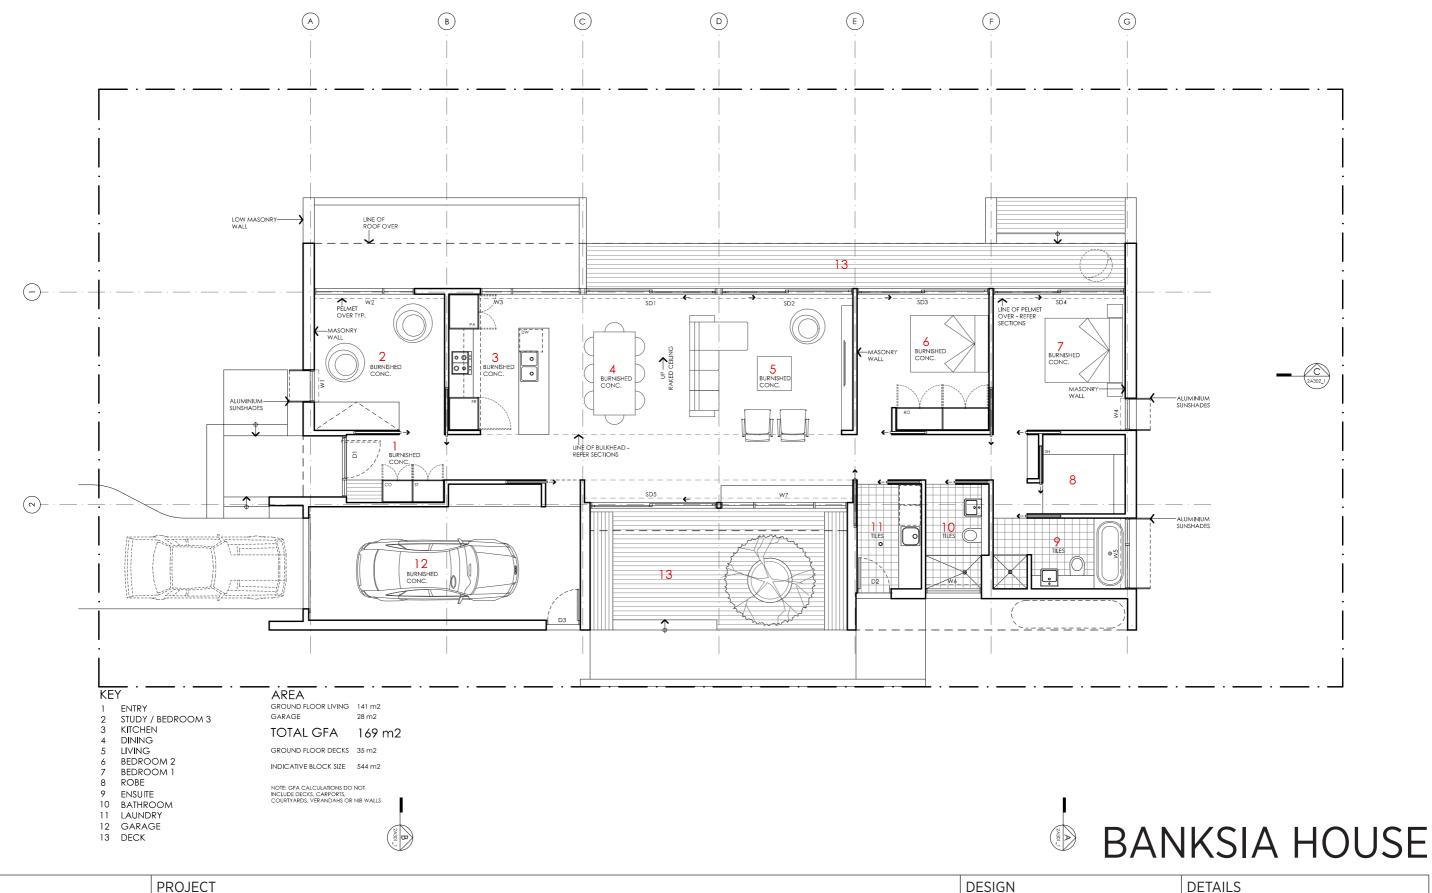

## **DETAILS**

Drawing title: Floor Plan

**Scale:** 1:100 Paper size: A3

**Drawing number:** 2/13 Date issued: March 2020

Project stage: Preliminary