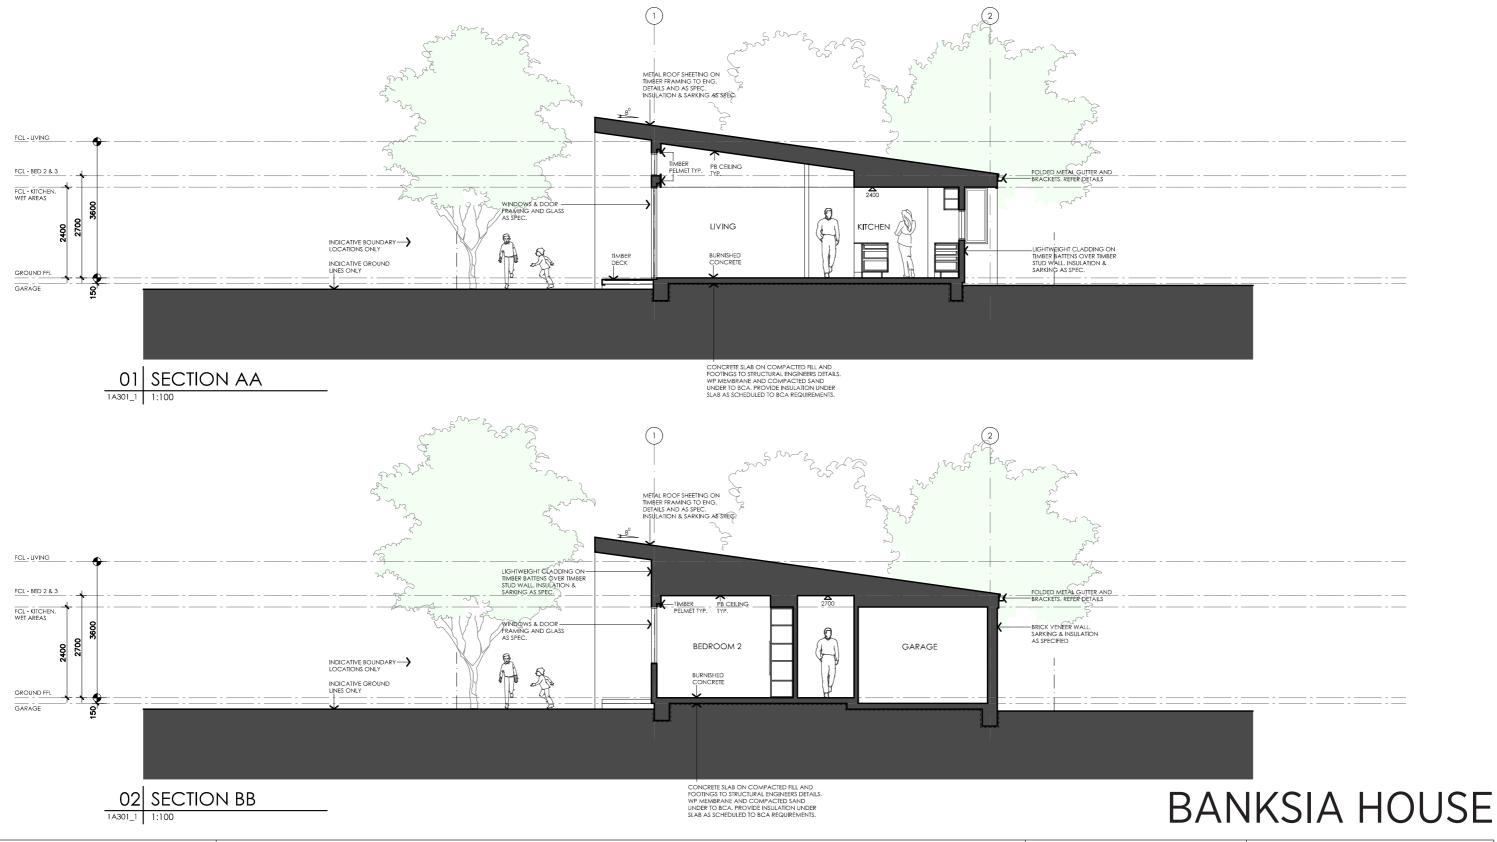

#### **LEGEND**

- TIMBER FASCIA PROFILE/COLOUR AS SPEC
- WB WEATHERBOARD LINING ON TIMBER FRAMING & BATTENS PROFILE/COLOUR AS SPEC
- BW FACE BRICK WORK BRICK AS SPEC
- CFC COMPRESSED FC CLADDING ON TIMBER FRAMING & BATTENS PROFILE/COLOUR AS SPEC
- STEEL BEAM PAINT F**I**NISH AS SPEC.
- GD GARAGE DOOR MAKE & COLOUR AS SPEC
- ALUM**I**NIUM COVER PANEL FOLDED FINISH/COLOUR TO MATCH WINDOW FRAMES

#### **PROJECT**

DISCLAIMER

## **DESIGNED FOR**

#### Adelaide

**DESIGN** 

Banksia House

Technical drawings should be read with the Banksia House Adelaide 'Design Options' document which includes building specifications and rating information.

## **DETAILS**

**Drawing title:** Sections

**Scale:** 1:100

Paper size: A3

**Drawing number:** 8/13 Date issued: March 2020

Project stage: Preliminary

This house plan is a guide only. It does not constitute legal or other professional advice. You should seek legal or other professional advice in relation to your specific circumstances before adopting any recommendation made within it e.g. advice on structural engineering or building certification requirements. The Commonwealth does not accept responsibility for the accuracy or completeness of this plan, its fitness for a particular purpose, or compliance with any regulatory requirements and standards. Further, the Commonwealth also disclaims liability, to the extent permitted by law, for any liabilities, losses, damages and costs arising from any reliance on the contents of this plan.