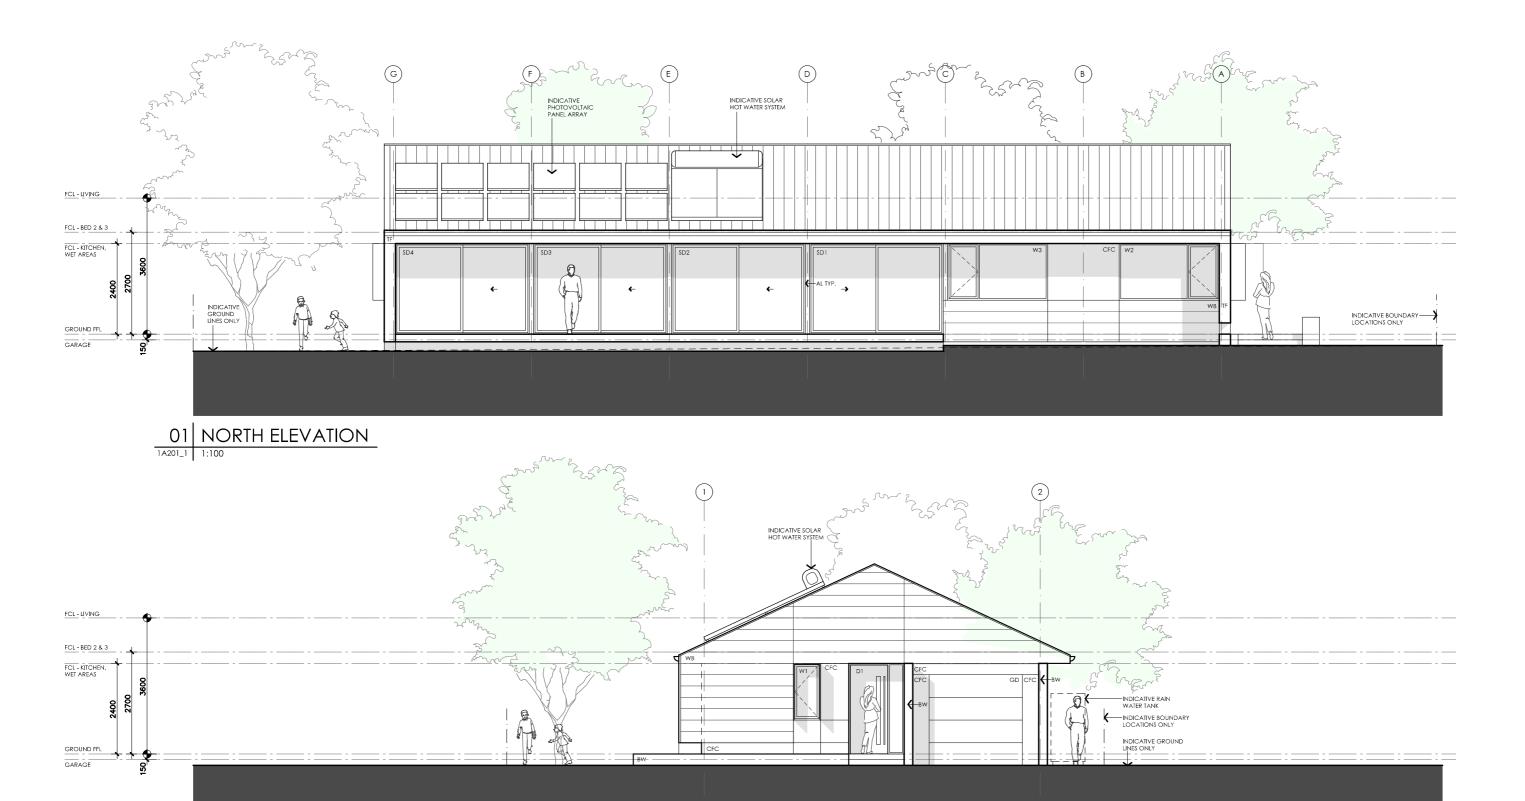

## **DETAILS**

**Drawing title:** Elevations

**Scale:** 1:100

Paper size: A3

**Drawing number:** 5/13 Date issued: March 2020

**Project stage:** Preliminary

02 WEST ELEVATION
1A201\_1 1:100

## **BANKSIA HOUSE**

## LEGEND

- TIMBER FASCIA PROFILE/COLOUR AS SPEC
- WB WEATHERBOARD LINING ON TIMBER FRAMING & BATTENS PROFILE/COLOUR AS SPEC
- BW FACE BRICK WORK BRICK AS SPEC
- CFC COMPRESSED FC CLADDING ON TIMBER FRAMING & BATTENS PROFILE/COLOUR AS SPEC
- SB STEEL BEAM PAINT FINISH AS SPEC.
- GD GARAGE DOOR MAKE & COLOUR AS SPEC
- ALUM**I**NIUM COVER PANEL FOLDED FINISH/COLOUR TO MATCH WINDOW FRAMES