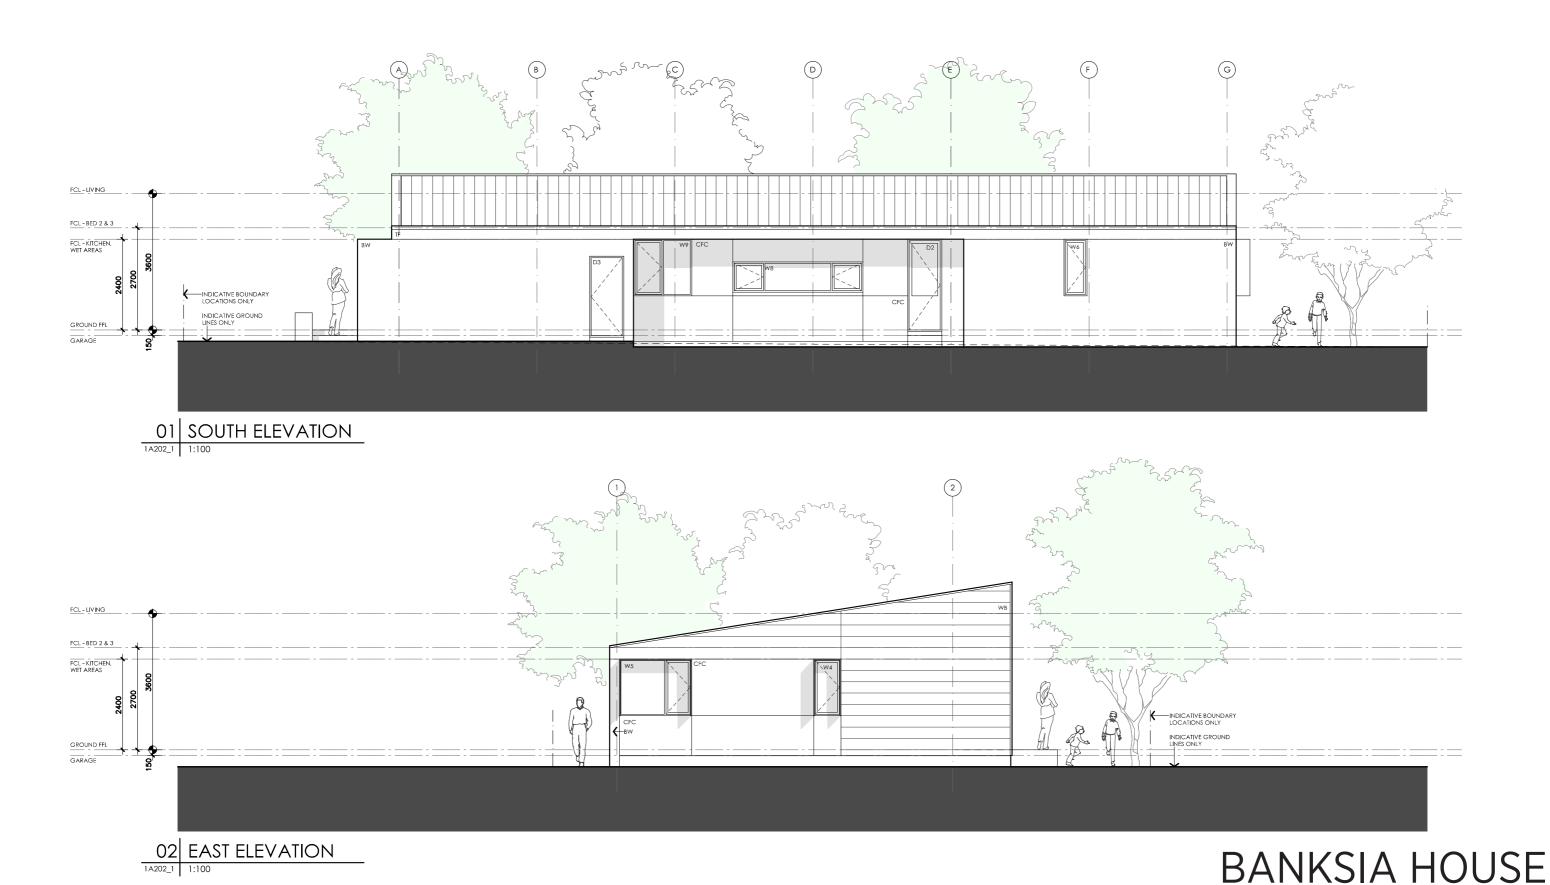

## **DETAILS**

**Drawing title:** Elevations

**Scale:** 1:100

Paper size: A3

**Drawing number:** 5/13 Date issued: March 2020

**Project stage:** Preliminary

02 WEST ELEVATION
1A201\_1 1:100

## **BANKSIA HOUSE**

## LEGEND

- TIMBER FASCIA PROFILE/COLOUR AS SPEC
- WB WEATHERBOARD LINING ON TIMBER FRAMING & BATTENS PROFILE/COLOUR AS SPEC
- BW FACE BRICK WORK BRICK AS SPEC
- CFC COMPRESSED FC CLADDING ON TIMBER FRAMING & BATTENS PROFILE/COLOUR AS SPEC
- SB STEEL BEAM PAINT FINISH AS SPEC.
- GD GARAGE DOOR MAKE & COLOUR AS SPEC
- ALUM**I**NIUM COVER PANEL FOLDED FINISH/COLOUR TO MATCH WINDOW FRAMES