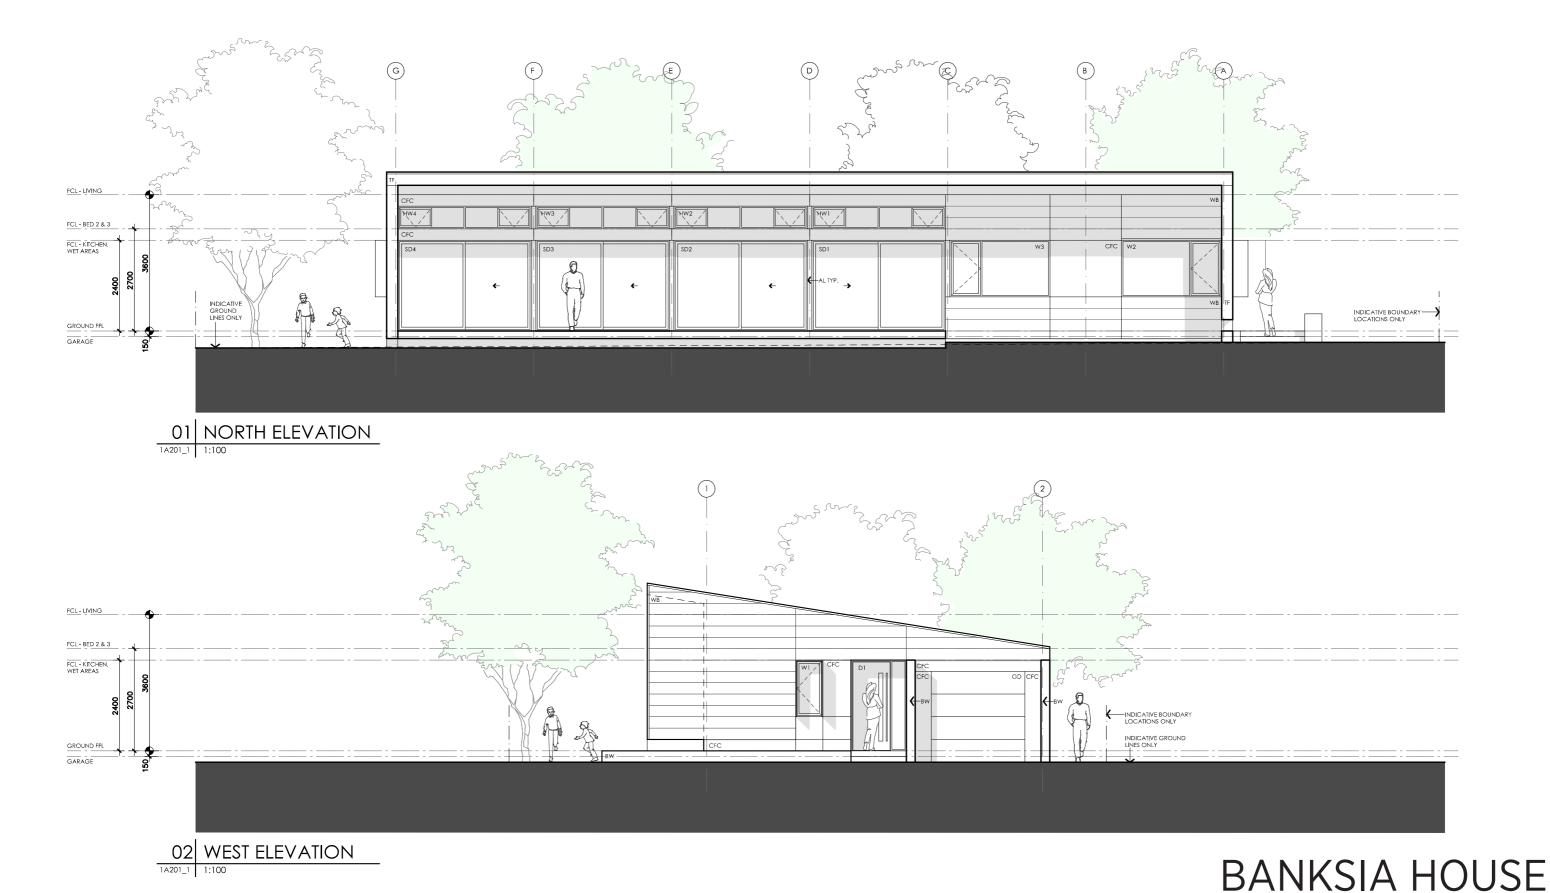

## LEGEND

TIMBER FASCIA PROFILE/COLOUR AS SPEC

WB WEATHERBOARD LINING ON TIMBER FRAMING & BATTENS PROFILE/COLOUR AS SPEC

BW FACE BRICK WORK BRICK AS SPEC

CFC COMPRESSED FC CLADDING ON TIMBER FRAMING & BATTENS PROFILE/COLOUR AS SPEC

SB STEEL BEAM PAINT FINISH AS SPEC.

GD GARAGE DOOR MAKE & COLOUR AS SPEC

ALUM**I**NIUM COVER PANEL - FOLDED FINISH/COLOUR TO MATCH WINDOW FRAMES

## **DETAILS**

**Drawing title:** Elevations

**Scale:** 1:100 Paper size: A3

**Drawing number:** 4/13 Date issued: March 2020 Project stage: Preliminary

## LEGEND

- TIMBER FASCIA PROFILE/COLOUR AS SPEC
- WB WEATHERBOARD LINING ON TIMBER FRAMING & BATTENS PROFILE/COLOUR AS SPEC
- BW FACE BRICK WORK BRICK AS SPEC
- CFC COMPRESSED FC CLADDING ON TIMBER FRAMING & BATTENS PROFILE/COLOUR AS SPEC
- STEEL BEAM PAINT F**I**NISH AS SPEC.
- GD GARAGE DOOR MAKE & COLOUR AS SPEC
- ALUM**I**NIUM COVER PANEL FOLDED FINISH/COLOUR TO MATCH WINDOW FRAMES