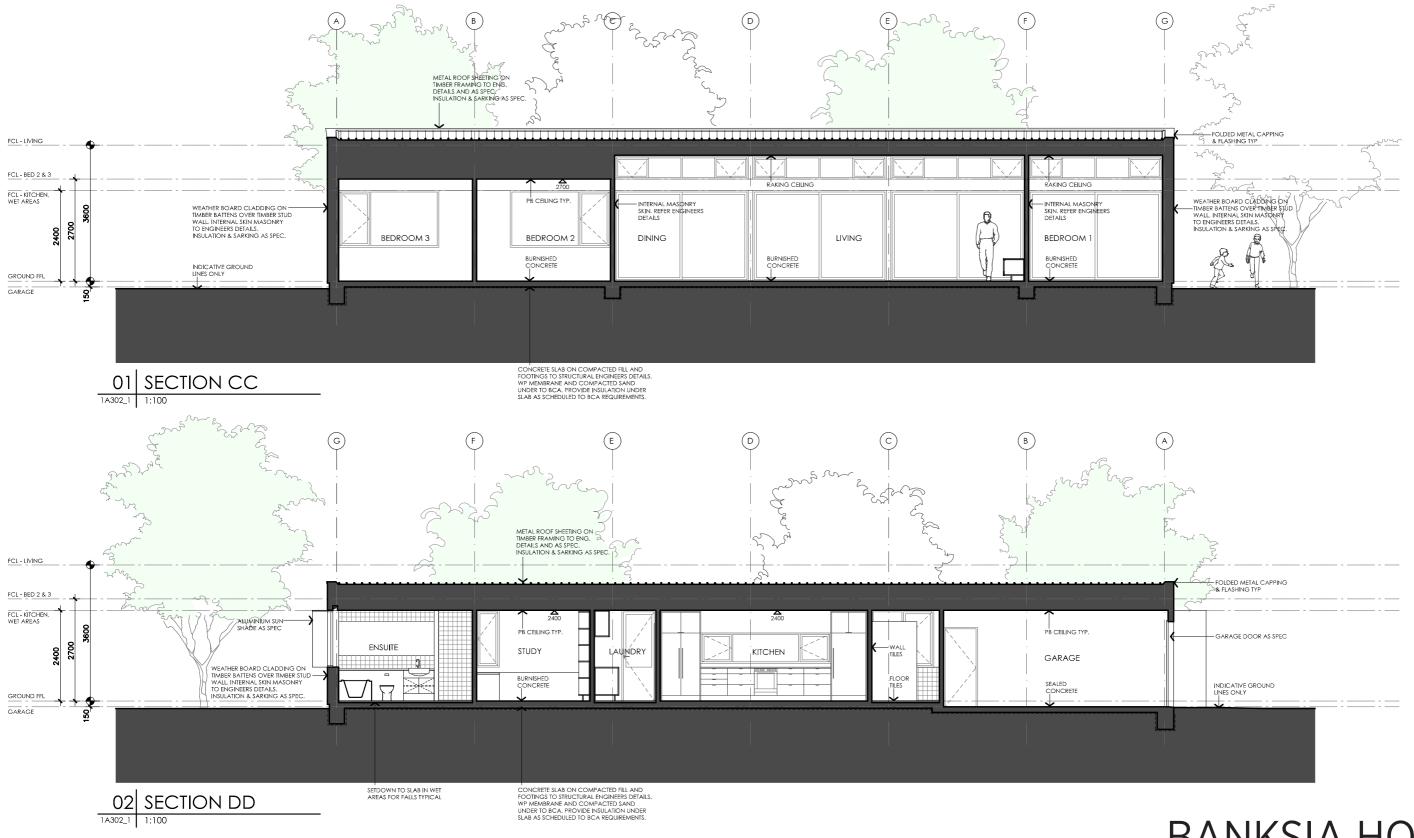

## **LEGEND**

- TIMBER FASCIA PROFILE/COLOUR AS SPEC
- WB WEATHERBOARD LINING ON TIMBER FRAMING & BATTENS PROFILE/COLOUR AS SPEC
- BW FACE BRICK WORK BRICK AS SPEC
- CFC COMPRESSED FC CLADDING ON TIMBER FRAMING & BATTENS PROFILE/COLOUR AS SPEC
- STEEL BEAM PAINT F**I**NISH AS SPEC.
- GD GARAGE DOOR MAKE & COLOUR AS SPEC
- ALUM**I**NIUM COVER PANEL FOLDED FINISH/COLOUR TO MATCH WINDOW FRAMES

## **PROJECT**

DISCLAIMER

## **DESIGN** Banksia House

**DESIGNED FOR** 

#### Adelaide

Technical drawings should be read with the Banksia House Adelaide 'Design Options' document which includes building specifications and rating information.

#### **DETAILS**

**Drawing title:** Sections

**Scale:** 1:100

Paper size: A3

**Drawing number:** 9/13 Date issued: March 2020 Project stage: Preliminary

This house plan is a guide only. It does not constitute legal or other professional advice. You should seek legal or other professional advice in relation to your specific circumstances before adopting any recommendation made within it e.g. advice on structural engineering or building certification requirements. The Commonwealth does not accept responsibility for the accuracy or completeness of this plan, its fitness for a particular purpose, or compliance with any regulatory requirements and standards. Further, the Commonwealth also disclaims liability, to the extent permitted by law, for any liabilities, losses, damages and costs arising from any reliance on the contents of this plan.