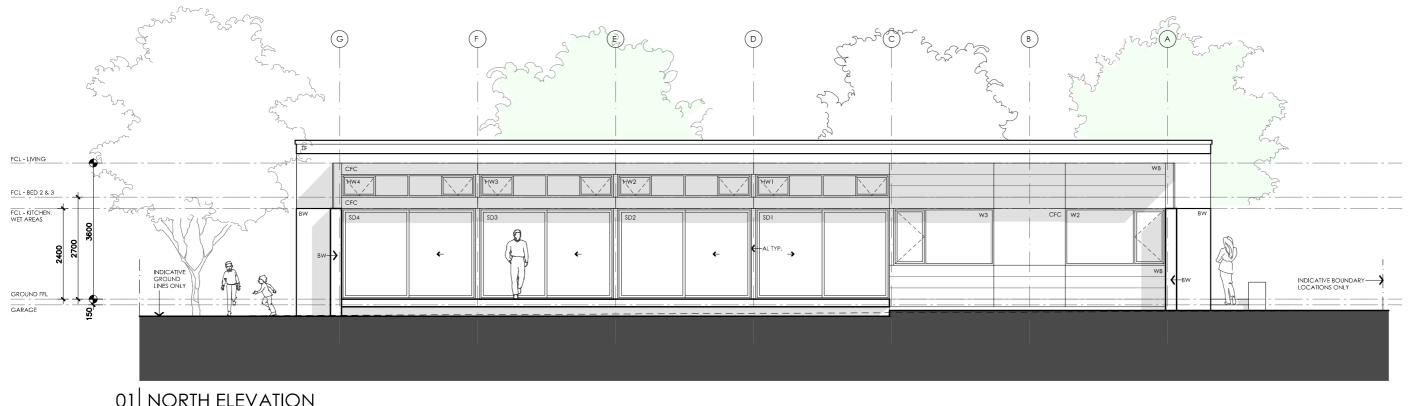

## **DETAILS**

Drawing title: Elevations - alt. roof line

**Scale:** 1:100 Paper size: A3

**Drawing number:** 6/13 Date issued: March 2020 Project stage: Preliminary

02 WEST ELEVATION
1A201\_1 1:100

## **BANKSIA HOUSE**

## LEGEND

- TIMBER FASCIA PROFILE/COLOUR AS SPEC
- WB WEATHERBOARD LINING ON TIMBER FRAMING & BATTENS PROFILE/COLOUR AS SPEC
- BW FACE BRICK WORK BRICK AS SPEC
- CFC COMPRESSED FC CLADDING ON TIMBER FRAMING & BATTENS PROFILE/COLOUR AS SPEC
- SB STEEL BEAM PAINT FINISH AS SPEC.
- GD GARAGE DOOR MAKE & COLOUR AS SPEC
- ALUM**I**NIUM COVER PANEL FOLDED FINISH/COLOUR TO MATCH WINDOW FRAMES