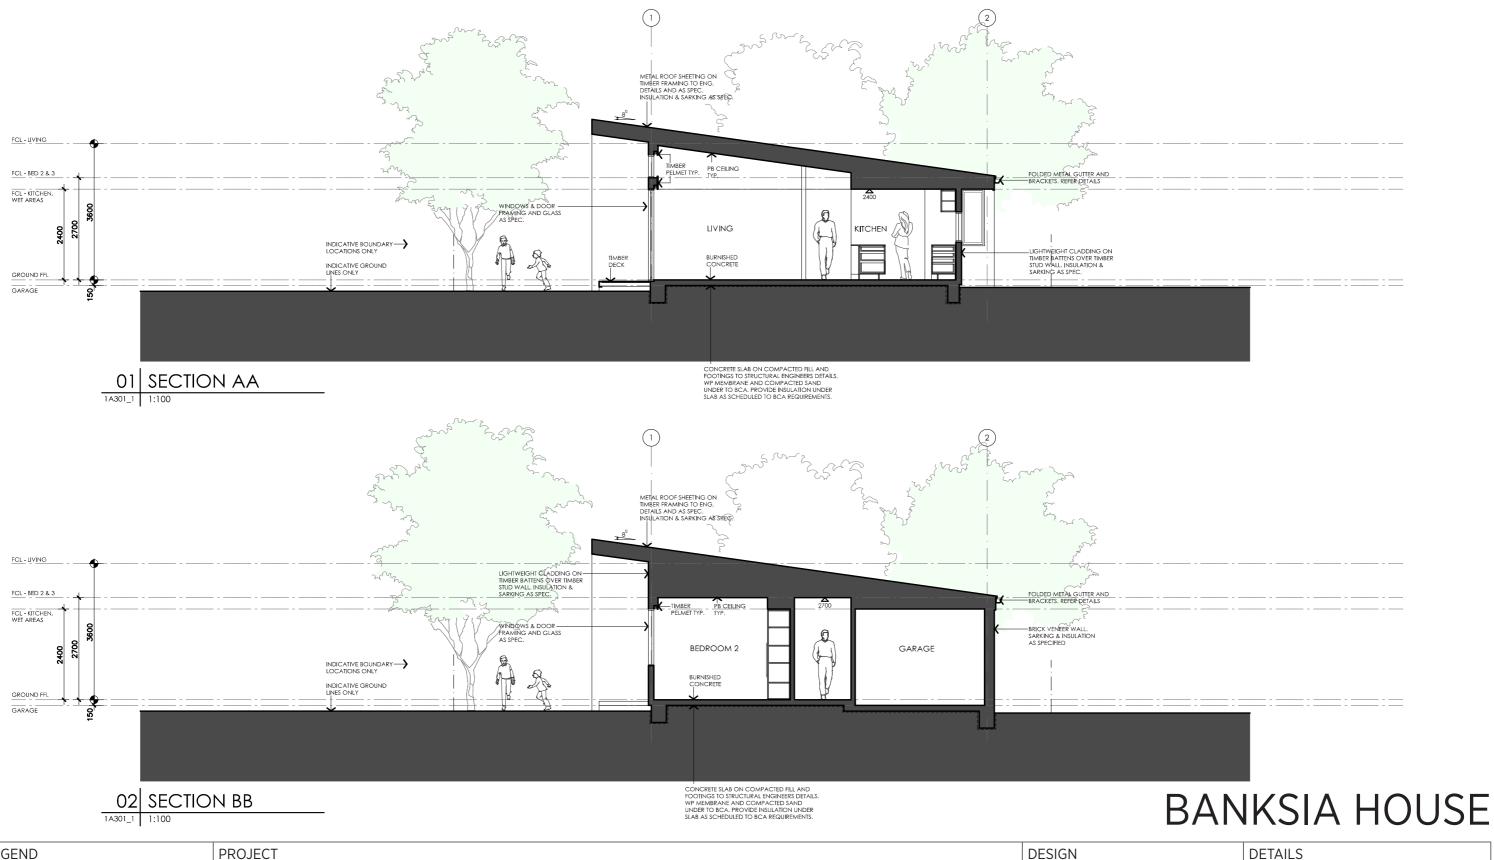

#### **DETAILS**

**Drawing title:** Sections

**Scale:** 1:100

Paper size: A3

**Drawing number:** 8/13 Date issued: March 2020 Project stage: Preliminary

#### **LEGEND**

- TIMBER FASCIA PROFILE/COLOUR AS SPEC
- WB WEATHERBOARD LINING ON TIMBER FRAMING & BATTENS PROFILE/COLOUR AS SPEC
- BW FACE BRICK WORK BRICK AS SPEC
- CFC COMPRESSED FC CLADDING ON TIMBER FRAMING & BATTENS PROFILE/COLOUR AS SPEC
- STEEL BEAM PAINT F**I**NISH AS SPEC.
- GD GARAGE DOOR MAKE & COLOUR AS SPEC
- ALUM**I**NIUM COVER PANEL FOLDED FINISH/COLOUR TO MATCH WINDOW FRAMES