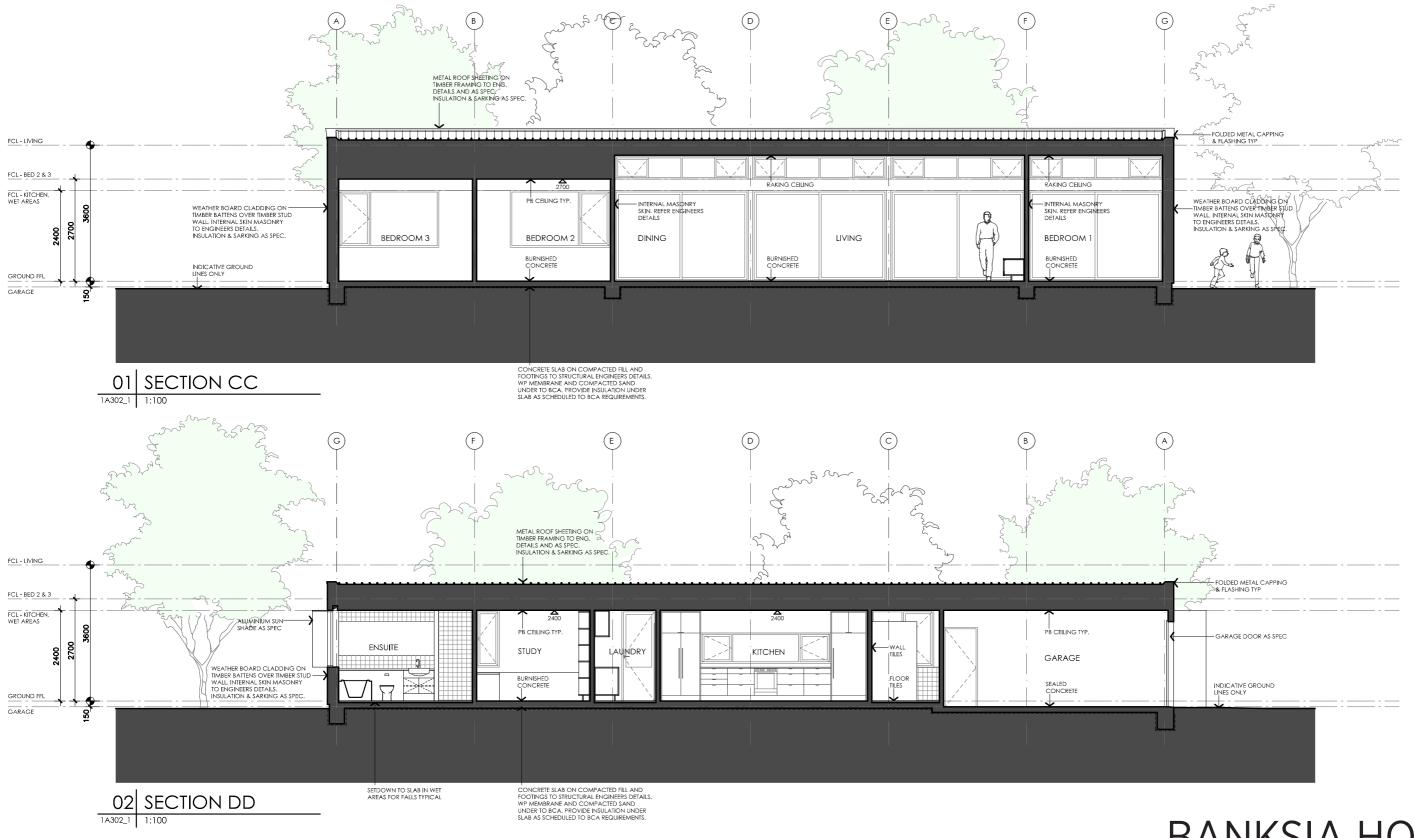

#### **DETAILS**

**Drawing title:** Sections

**Scale:** 1:100

Paper size: A3

**Drawing number:** 9/13 Date issued: March 2020

Project stage: Preliminary

#### **LEGEND**

- TIMBER FASCIA PROFILE/COLOUR AS SPEC
- WB WEATHERBOARD LINING ON TIMBER FRAMING & BATTENS PROFILE/COLOUR AS SPEC
- BW FACE BRICK WORK BRICK AS SPEC
- CFC COMPRESSED FC CLADDING ON TIMBER FRAMING & BATTENS PROFILE/COLOUR AS SPEC
- STEEL BEAM PAINT F**I**NISH AS SPEC.
- GD GARAGE DOOR MAKE & COLOUR AS SPEC
- ALUM**I**NIUM COVER PANEL FOLDED FINISH/COLOUR TO MATCH WINDOW FRAMES