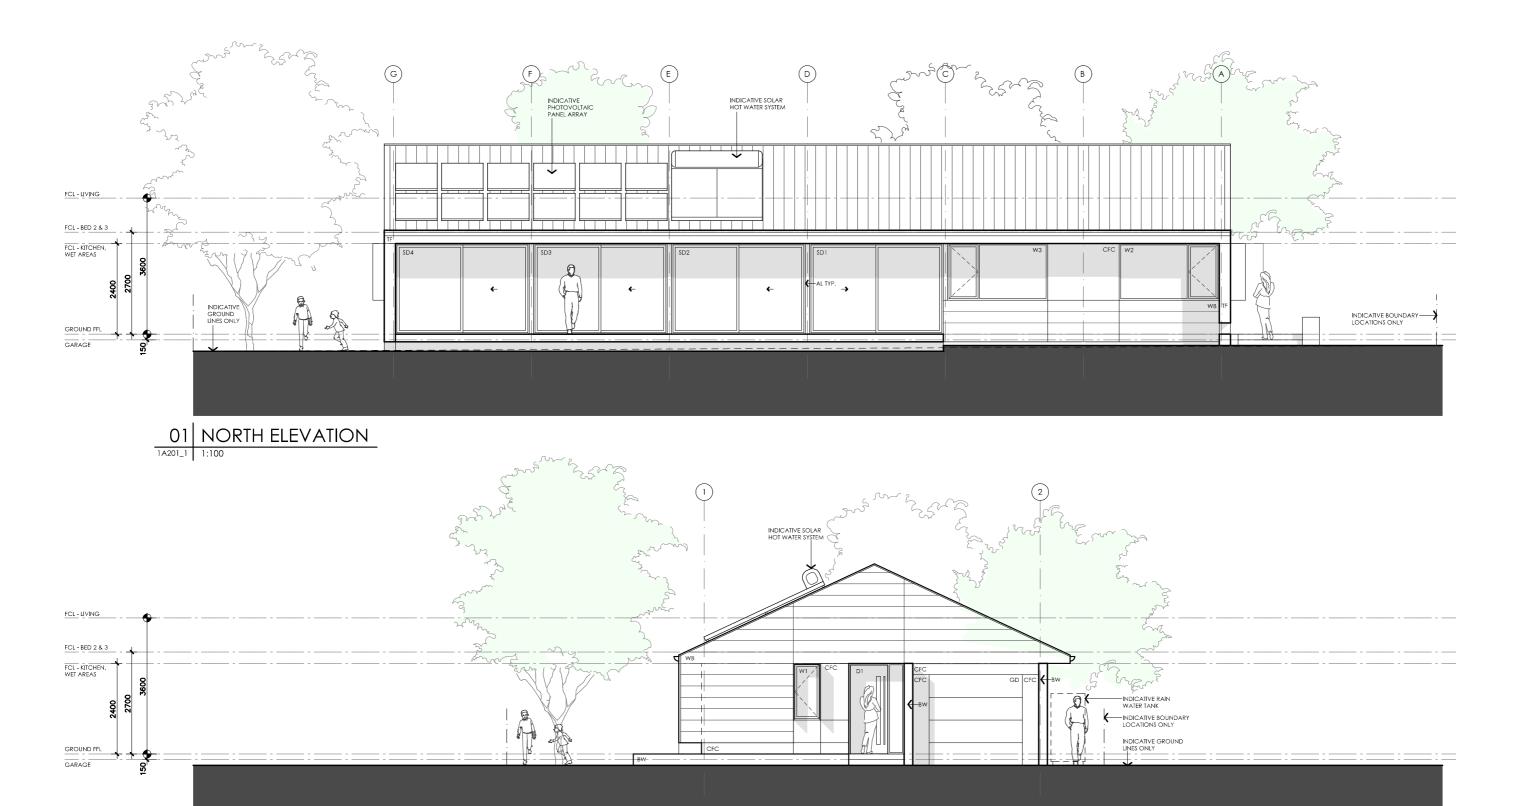

#### **DETAILS**

**Drawing title:** Elevations

**Scale:** 1:100 Paper size: A3

**Drawing number:** 5/13 Date issued: March 2020 **Project stage:** Preliminary

#### **DETAILS**

Drawing title: Elevations - alt. roof line

**Scale:** 1:100 Paper size: A3

**Drawing number:** 6/13 Date issued: March 2020 Project stage: Preliminary

02 WEST ELEVATION
1A201\_1 1:100

#### LEGEND

- TIMBER FASCIA PROFILE/COLOUR AS SPEC
- WB WEATHERBOARD LINING ON TIMBER FRAMING & BATTENS PROFILE/COLOUR AS SPEC
- BW FACE BRICK WORK BRICK AS SPEC
- CFC COMPRESSED FC CLADDING ON TIMBER FRAMING & BATTENS PROFILE/COLOUR AS SPEC
- SB STEEL BEAM PAINT FINISH AS SPEC.
- GD GARAGE DOOR MAKE & COLOUR AS SPEC
- ALUM**I**NIUM COVER PANEL FOLDED FINISH/COLOUR TO MATCH WINDOW FRAMES

#### **LEGEND**

- TIMBER FASCIA PROFILE/COLOUR AS SPEC
- WB WEATHERBOARD LINING ON TIMBER FRAMING & BATTENS PROFILE/COLOUR AS SPEC
- BW FACE BRICK WORK BRICK AS SPEC
- CFC COMPRESSED FC CLADDING ON TIMBER FRAMING & BATTENS PROFILE/COLOUR AS SPEC
- STEEL BEAM PAINT F**I**NISH AS SPEC.
- GD GARAGE DOOR MAKE & COLOUR AS SPEC
- ALUM**I**NIUM COVER PANEL FOLDED FINISH/COLOUR TO MATCH WINDOW FRAMES