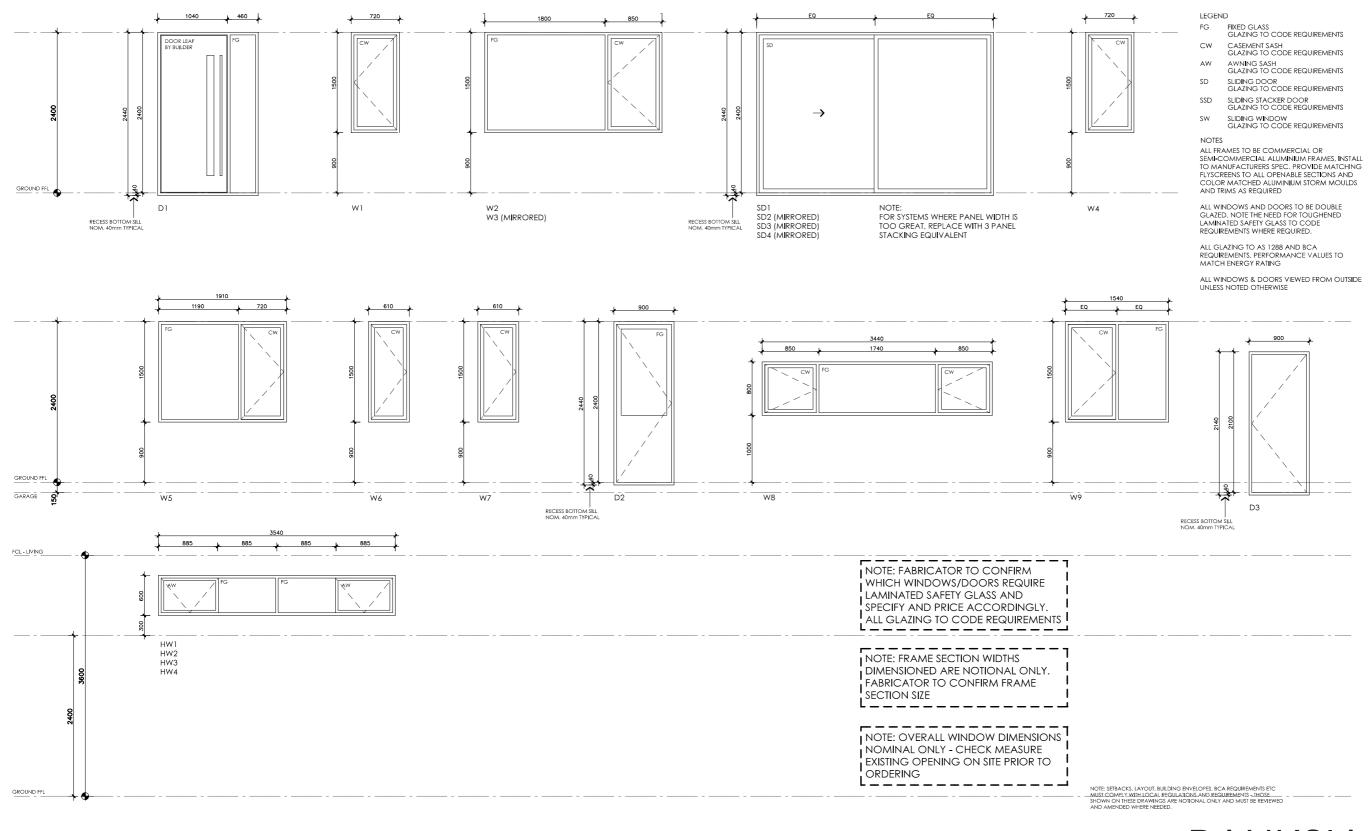

N/A

PROJECT

Brisbane

Banksia House

**DESIGNED FOR** 

Technical drawings should be read with the Banksia House Brisbane 'Design Options' document which includes building specifications and rating information.

**DETAILS** 

**Drawing title:** Alt Floor Plan - 2 Bedroom

**Scale:** 1:100 Paper size: A3

**Drawing number:** 12/13 Date issued: March 2020

Project stage: Preliminary