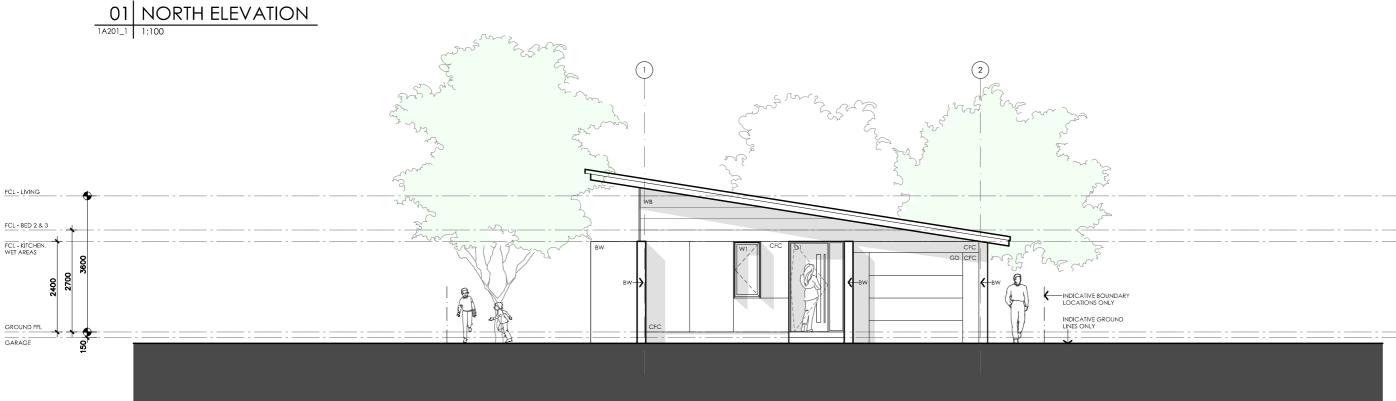

#### **DETAILS**

**Drawing title:** Elevations

**Scale:** 1:100 Paper size: A3

**Drawing number:** 4/13 Date issued: March 2020 Project stage: Preliminary

#### LEGEND

- TIMBER FASCIA PROFILE/COLOUR AS SPEC
- WB WEATHERBOARD LINING ON TIMBER FRAMING & BATTENS PROFILE/COLOUR AS SPEC
- BW FACE BRICK WORK BRICK AS SPEC
- CFC COMPRESSED FC CLADDING ON TIMBER FRAMING & BATTENS PROFILE/COLOUR AS SPEC
- STEEL BEAM PAINT F**I**NISH AS SPEC.
- GD GARAGE DOOR MAKE & COLOUR AS SPEC
- ALUM**I**NIUM COVER PANEL FOLDED FINISH/COLOUR TO MATCH WINDOW FRAMES

#### LEGEND

- TIMBER FASCIA PROFILE/COLOUR AS SPEC
- WB WEATHERBOARD LINING ON TIMBER FRAMING & BATTENS PROFILE/COLOUR AS SPEC
- BW FACE BRICK WORK BRICK AS SPEC
- CFC COMPRESSED FC CLADDING ON TIMBER FRAMING & BATTENS PROFILE/COLOUR AS SPEC
- SB STEEL BEAM PAINT FINISH AS SPEC.
- GD GARAGE DOOR MAKE & COLOUR AS SPEC
- ALUM**I**NIUM COVER PANEL FOLDED FINISH/COLOUR TO MATCH WINDOW FRAMES