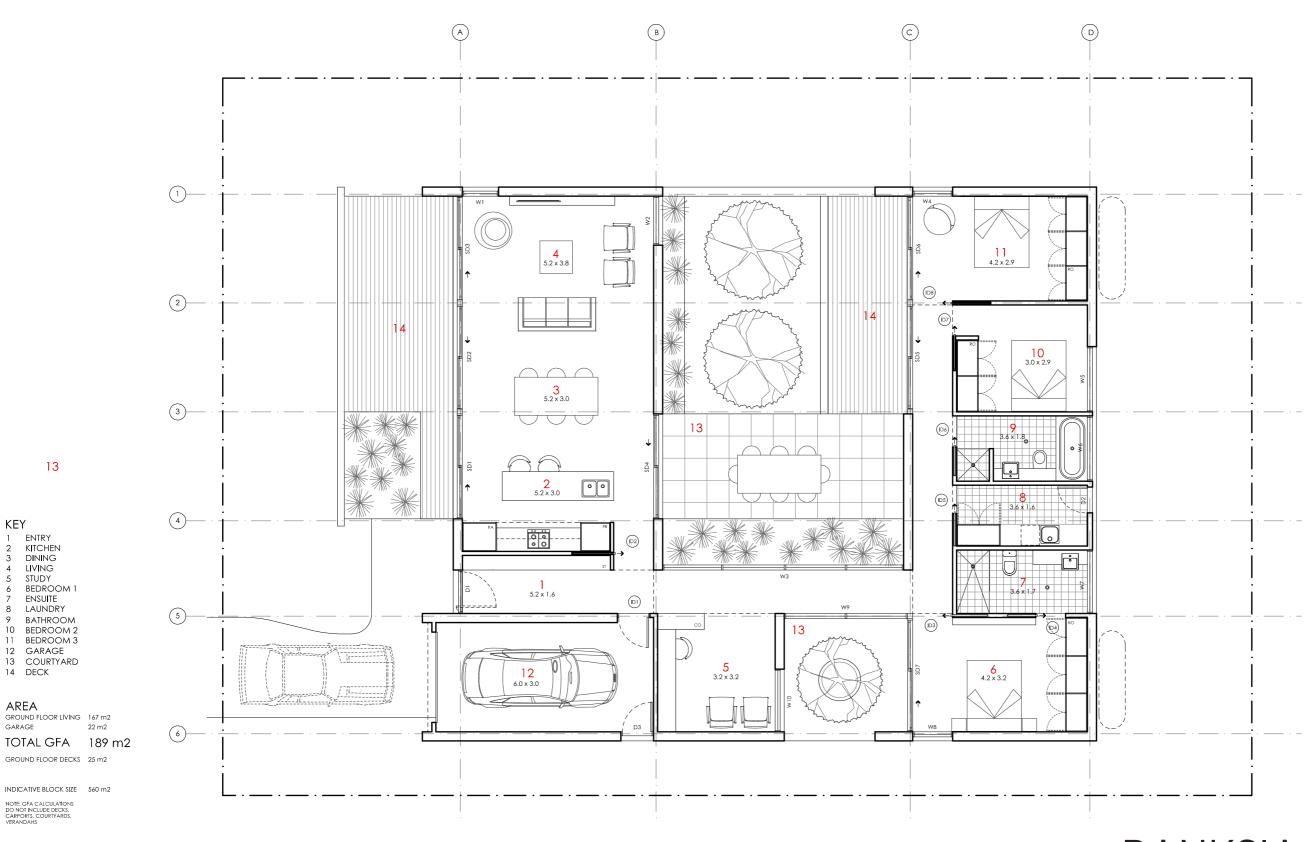

#### LEGEND PROJECT **DESIGN DETAILS** N/A Banksia House **Drawing title:** Alt Floor Plan - Courtyard Australian Government **DESIGNED FOR Scale:** 1:100 Brisbane Paper size: A3 DISCLAIMER **Drawing number:** 13/13 This house plan is a guide only. It does not constitute legal or other professional advice. You should seek legal or other professional advice in relation to your specific Technical drawings should be read with circumstances before adopting any recommendation made within it e.g. advice on structural engineering or building certification requirements. The Commonwealth does not the Banksia House Brisbane 'Design Date issued: March 2020 $accept \ responsibility \ for \ the \ accuracy \ or \ completeness \ of \ this \ plan, its \ fitness \ for \ a \ particular \ purpose, or \ compliance \ with \ any \ regulatory \ requirements \ and \ standards. Further, the$ Options' document which includes building